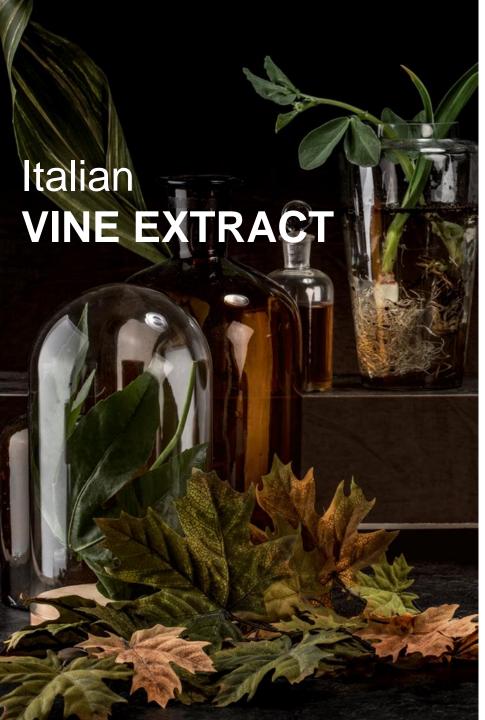

### **B&R Nourishing formulas**

The vines, organically grown in Emilia Romagna, have been chosen for their elasticising and repairing properties.

The Vine extract, obtained thanks to a particular method of extraction in water, keeps its properties intact.

It gives elasticity to the stem and repairs dry and damaged hair.

VINE EXTRACT

Origin: Emilia Romagna

Properties: elasticizing and repair