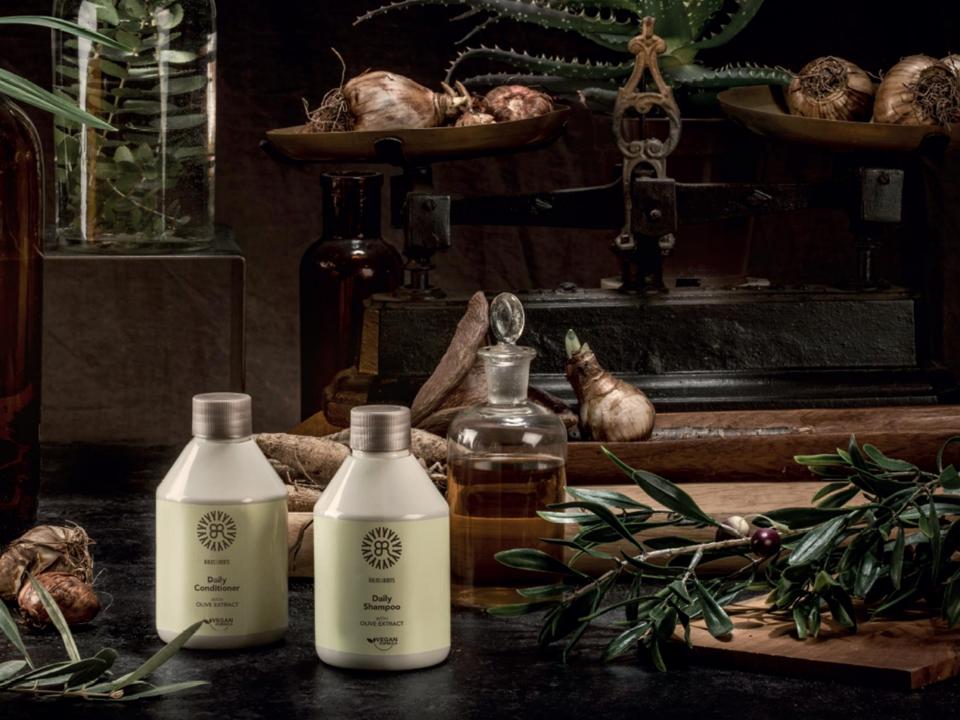

# **Bulbs&Roots Daily**

# WITH OLIVE EXTRACT

### **Daily Shampoo**

Shampoo that gently cleanses for frequent use.
Enriched with Olive extract, a well-known antioxidant, it protects and gives the hair vitality and shine without weighing it down.

Sizes: 1000 ml - 300 ml

### **Daily Conditioner**

Specific conditioning for frequent use, highly moisturizing. Enriched with Olive extract, which protects the hair from oxidative stress, giving it new vitality and softness.

Sizes: 1000 ml - 300 ml