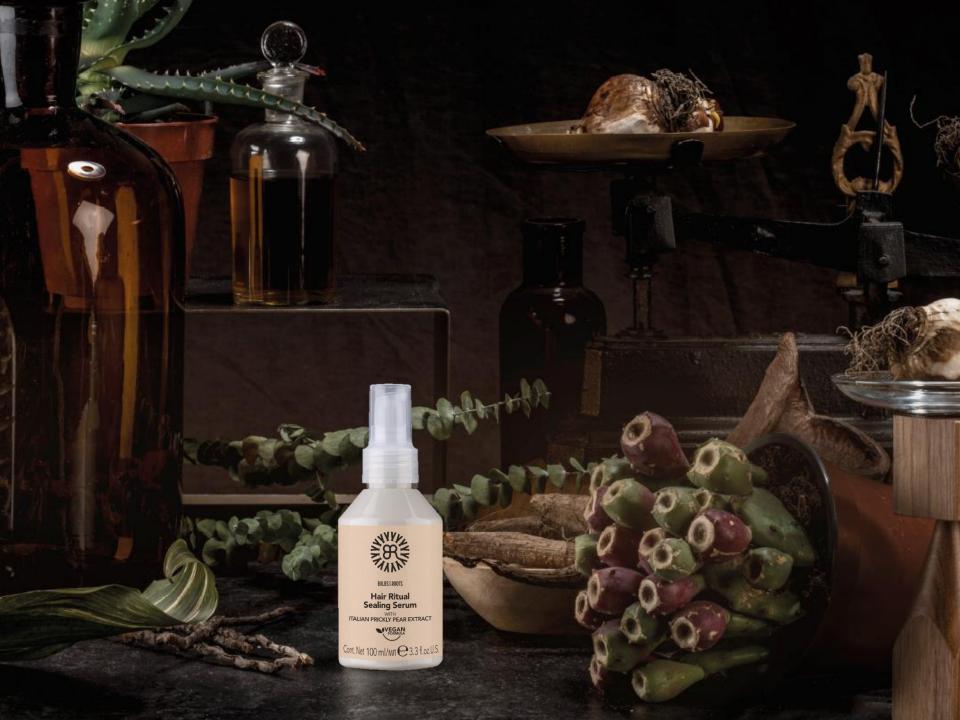

## **Bulbs&Roots Hair Ritual Sealing Serum**

## WITH PRICKLY PEAR EXTRACT

#### **Hair Ritual Sealing Serum**

Cuticles sealing serum to be used daily to free hair from frizz, making it softer and brighter. It is enriched with Prickly Pear extract, with protective and nourishing properties.

# **B&R Hair Ritual Sealing Serum** formula

The plants of **Prickly Pear**, from organic farming and cultivated in **Sicily**, have been selected for their important **nourishing and protective properties**.

The prickly pear extract, obtained thanks to a particular method of extraction in water, keeps its properties intact.

It protects and nourishes the hair fiber.

PRICKLY PEAR EXTRACT

Origin: Sicily

Properties: protective and nourishing