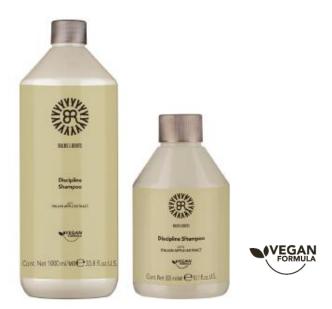

#### **Discipline Shampoo**

Specific shampoo for straight or unruly hair. Enriched with Apple extract that seals the cuticles and frees hair from frizz, enhancing shine and silkiness.

Sizes: 1000 ml - 300 ml

#### **Discipline Conditioner**

Specific conditioner for straight or unruly hair. Enriched with Apple extract that seals the cuticles and frees hair from frizz, making it shiny and soft.

Sizes: 1000 ml - 300 ml