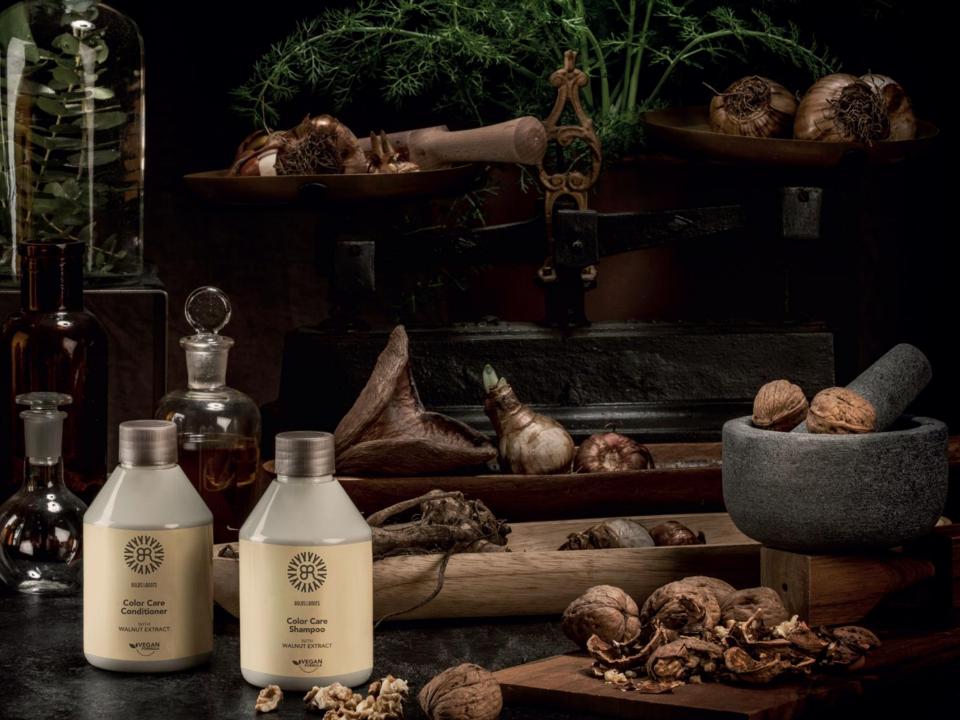

# WITH WALNUT EXTRACT

### **Color Care Shampoo**

Mild Shampoo for colored hair. With Walnut extract, highly protective and antioxidant, it ensures a better seal of the color and gives the hair extreme vitality and shine

Sizes: 1000 ml - 300 ml

#### **Color Care Conditioner**

Specific conditioning for colored hair. With Walnut extract, well-known protective and antioxidant, it ensures a better seal of the color and gives the hair softness and brightness.

### **B&R Color Care formulas**

The Walnut tree, from organic farming of the Venetian lands, has been chosen for its protective and antioxidant properties.

Walnut extract, obtained thanks to a particular method of extraction in water, keeps its properties intact.

It protects the cosmetic color and carries out an intense antioxidant action.

WALNUT EXTRACT

Origin: Veneto

Properties: color protective and antioxidant