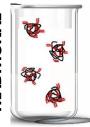

### **B&R Hair Color compositions**

The coloring cream, obtained from the mixture of Hair Color Cream and Developer, is made of fatty alcohols and plant origin emulsifiers that, wisely calibrated, create a unique reticular structure:

#### **BIO DYNAMIC SYSTEM.**

#### **BIO DYNAMIC SYSTEM garantees:**

an optimal migration of the dyes from the cream to the hair to give a more intense and lasting color, while using a lower quantity of dyes for greater respect for the skin and for a better toxicological profile.

**IRADITIONA** 

O DINAM **SYSTEM** 