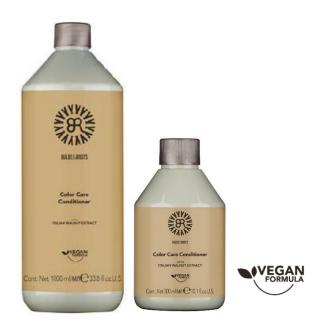

#### **Color Care Conditioner**

Specific conditioning for colored hair. With Walnut extract, well-known protective and antioxidant, it ensures a better seal of the color and gives the hair softness and brightness.

### **B&R Color Care formulas**

The Walnut tree, from organic farming of the Venetian lands, has been chosen for its protective and antioxidant properties.

Walnut extract, obtained thanks to a particular method of extraction in water, keeps its properties intact.

It protects the cosmetic color and carries out an intense antioxidant action.

WALNUT EXTRACT

Origin: Veneto

Properties: color protective and antioxidant