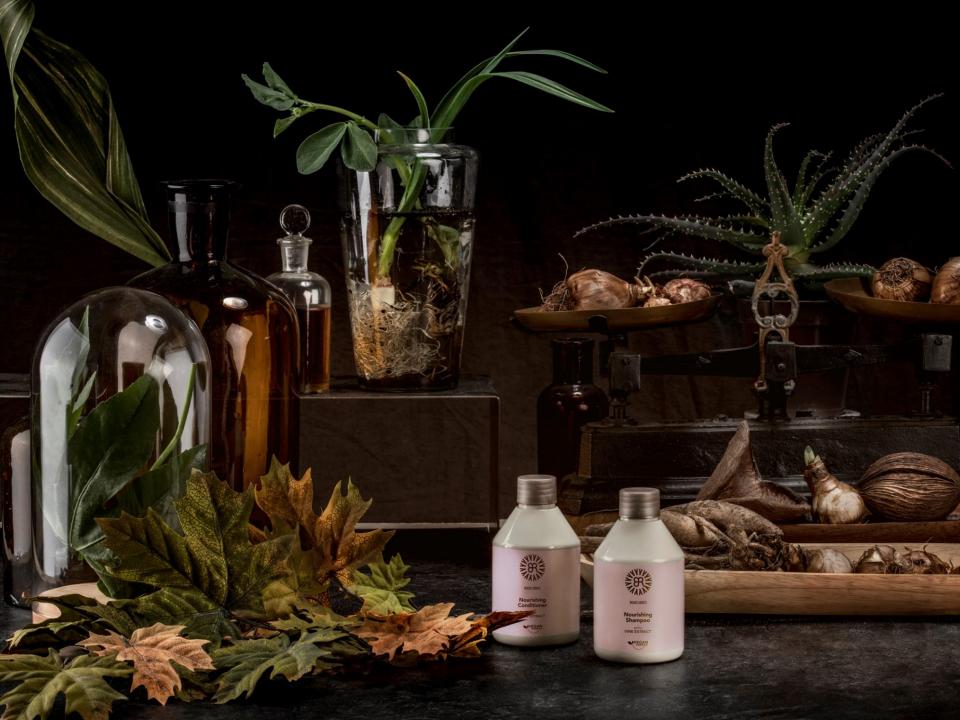

# **Bulbs&Roots Nourishing**

#### WITH VINE EXTRACT

### **Nourishing Shampoo**

Nourishing shampoo specifically formulated for dry hair. Enriched with Vine extract, with recognized elasticizing and repairing properties, it restores the right hydrolipidic balance to the hair giving it softness and brightness

### **Nourishing Conditioner**

Specific conditioning to nourish dry hair.
Enriched with Vine extract, with recognized elasticizing and repairing properties, it restores the right hydrolipidic balance to the hair giving it softness and brightness.

### **B&R Nourishing formulas**

The vines, organically grown in Emilia Romagna, have been chosen for their elasticising and repairing properties.

The Vine extract, obtained thanks to a particular method of extraction in water, keeps its properties intact.

It gives elasticity to the stem and repairs dry and damaged hair.

VINE EXTRACT

Origin: Emilia Romagna

Properties: elasticizing and repair