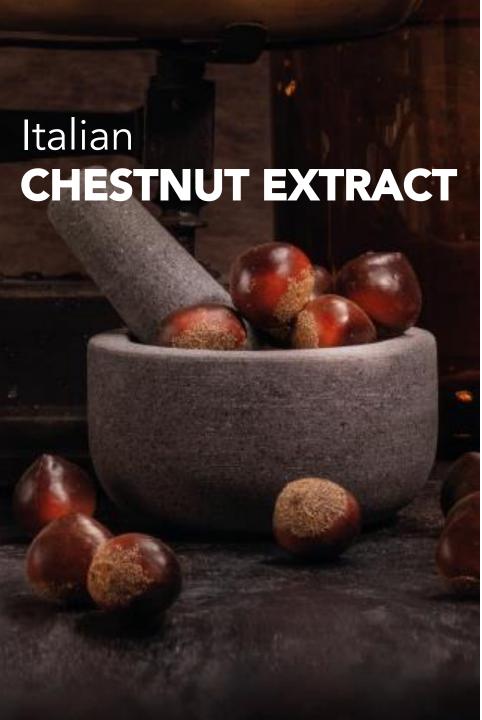

## **B&R Reparative formulas**

Chestnuts, from organic farming of the Tuscan Apennines, have been chosen for their repairing properties.

Chestnut extract, obtained thanks to a particular method of extraction in water, keeps its properties intact.

It seals cuticles and gives vitality to the hair.

CHESTNUT EXTRACT
Origin: Tuscany

Properties: repairing and sealing