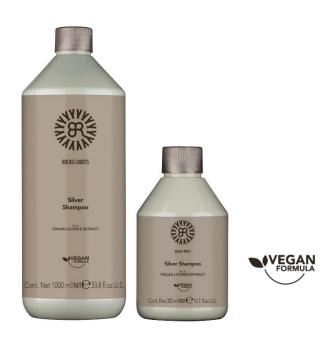

#### **Silver Shampoo**

Specific shampoo for blonde or grey hair, it contains a particular violet pigment which neutralizes unwanted yellow reflections.

Enriched with a Liquorice extract, highly soothing and moisturizing for a soft, luminous and vital hair.

Sizes: 1000 ml - 300 ml

#### **NO YELLOW**

Silver Shampoo based on biodegradable surfactants, contains a special VIOLET pigment able to contrast yellow reflections without dirting the skin.

With licorice extract, soothing and moisturizing: an excellent ally even for bleached hair.

#### **FRAGRANCE**

The licorice aroma gives a pleasant sensation during the color service.