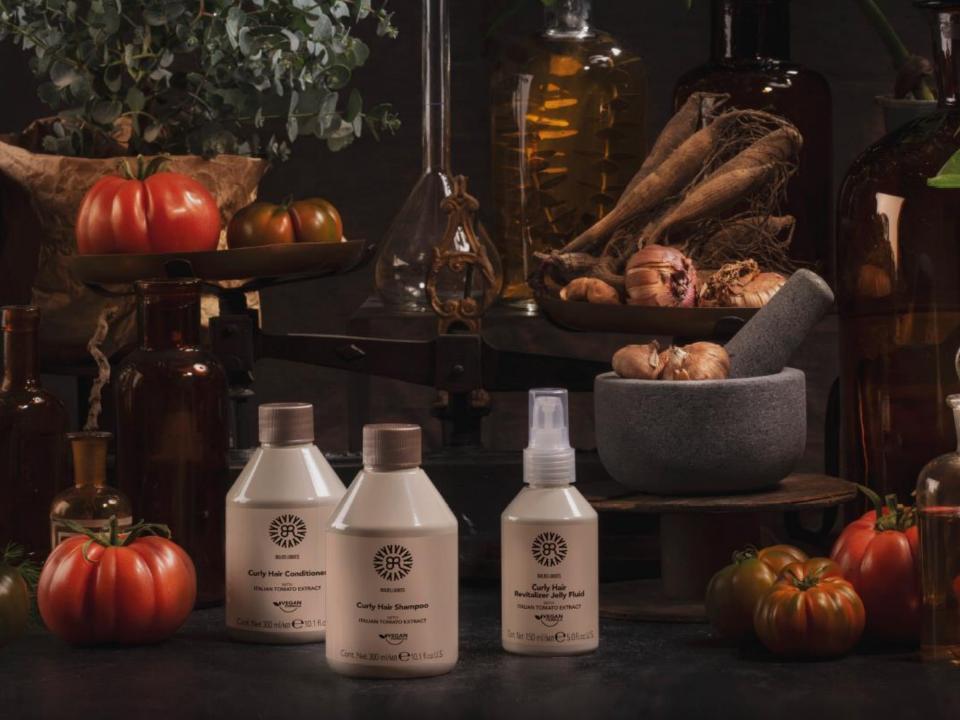

## **Bulbs&Roots Curly Hair**

## WITH TOMATO EXTRACT

#### **Curly Hair Shampoo**

Delicate shampoo for curly hair. Enriched with Tomato extract, with moisturizing properties, it defines and frees hair from frizz, without weighing it down.

Sizes: 1000 ml - 300 ml

#### **Curly Hair Conditioner**

Specific conditioner for curly hair. Enriched with Tomato extract, with moisturizing properties, it defines and has a frizz freeing effect, giving hair softness without weighing it down.

# **Curly Hair Revitalizer Jelly Fluid**

Revitalizing fluid gel, specific for curly hair. Enriched with Tomato extract, with moisturizing properties, it revives the curl, controlling and promoting its protection from environmental stress.

## **B&R Curly Hair formulas**

**Tomatos**, from organic farming of **Puglia**, have been chosen for their **disciplining properties**.

Tomato extract, obtained thanks to a particular method of extraction in water, keeps its properties intact.

It moisturizes and define the hair.

TOMATO EXTRACT

Origin: Puglia

Properties: smoothing and moisturizing