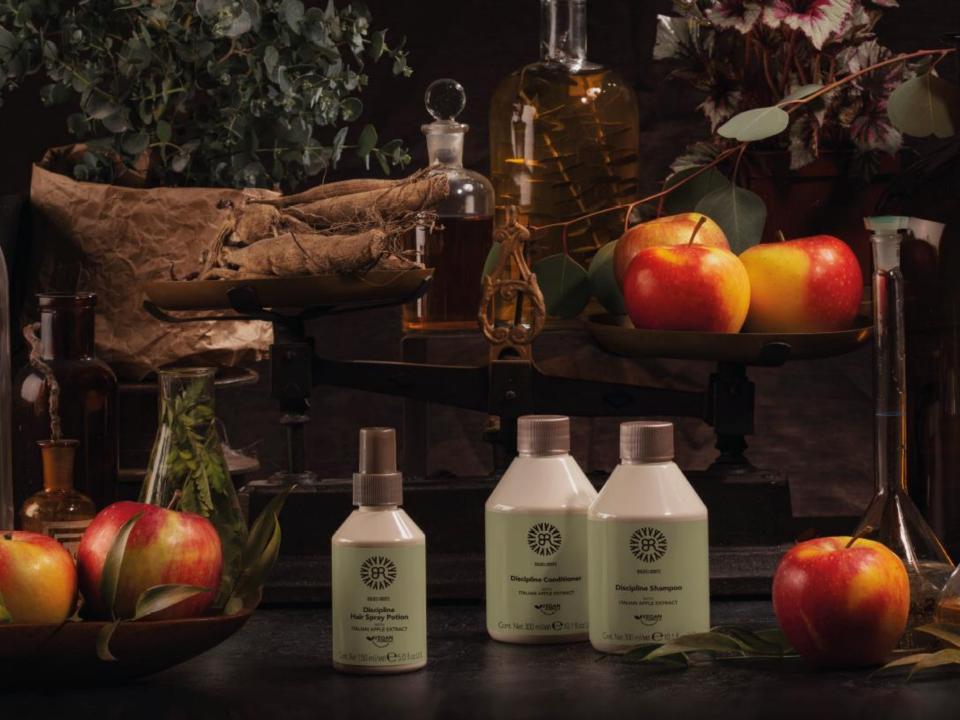

## **Bulbs&Roots Discipline**

#### WITH APPLE EXTRACT

#### **Discipline Shampoo**

Specific shampoo for straight or unruly hair. Enriched with Apple extract that seals the cuticles and frees hair from frizz, enhancing shine and silkiness.

Sizes: 1000 ml - 300 ml

#### **Discipline Conditioner**

Specific conditioner for straight or unruly hair. Enriched with Apple extract that seals the cuticles and frees hair from frizz, making it shiny and soft.

Sizes: 1000 ml - 300 ml

# Discipline Hair Spray Potion

Specific spray for straight or unruly hair. Enriched with Apple extract, with anti-frizz and detangling action, it helps to protect the hair from humidity and from stress of hot tools.

## **B&R Discipline formulas**

Apples, from organic farming of Trentino Alto-Adige, have been chosen for their sealing properties.

Apple extract, obtained thanks to a particular method of extraction in water, keeps its properties intact.

It frees the hair from the frizzy effect and makes it shinier.

APPLE EXTRACT

Origin: Trentino-Alto Adige Properties: sealing and protective