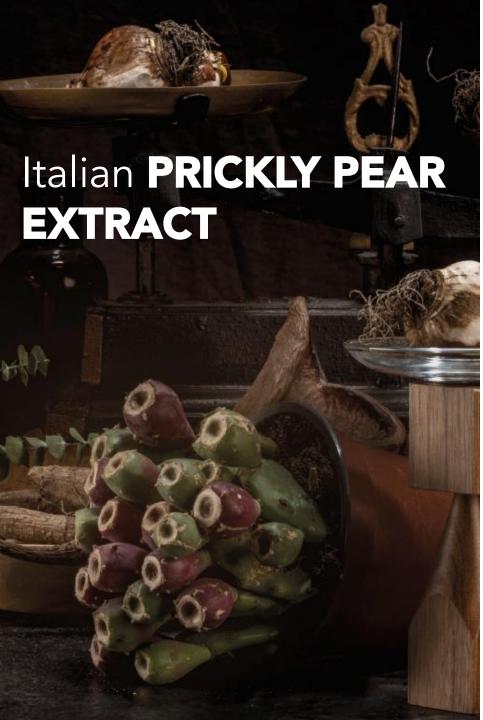

# **B&R Hair Ritual Sealing Serum** formula

The plants of **Prickly Pear**, from organic farming and cultivated in **Sicily**, have been selected for their important **nourishing and protective properties**.

The prickly pear extract, obtained thanks to a particular method of extraction in water, keeps its properties intact.

It protects and nourishes the hair fiber.

PRICKLY PEAR EXTRACT

Origin: Sicily

Properties: protective and nourishing