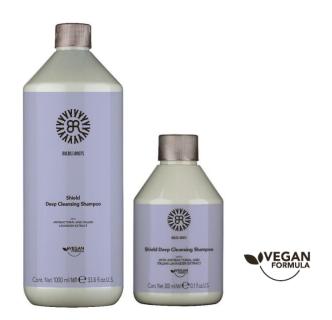

#### **Shield Deep Cleansing Shampoo**

Delicate shampoo for frequent use. It is the daily solution to cleanse hair gently but deeply. Enriched with an antibacterial ingredient and Lavender extract, with sanitizing properties, and Moringa Seed extract, with anti-pollution properties, for a deep cleansing of scalp and lengths.

Sizes: 1000 ml - 300 ml