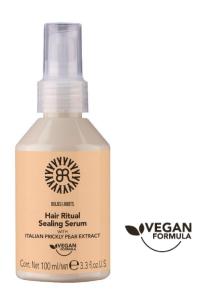

## **Bulbs&Roots Hair Ritual Sealing Serum**

## WITH PRICKLY PEAR EXTRACT

#### **Hair Ritual Sealing Serum**

Cuticles sealing serum to be used daily to free hair from frizz, making it softer and brighter. It is enriched with Prickly Pear extract, with protective and nourishing properties.