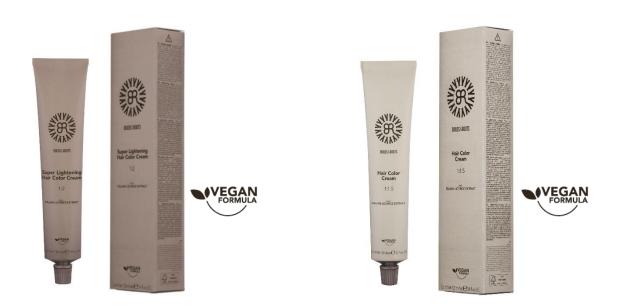

#### **Hair Color Cream**

Based on a precious cosmetic cream, with soothing and nourishing Liquorice extract, Bulbs&Roots Color acts gently and with exceptional results on the hair, ensuring color stability and coverage of white hair. Bulbs&Roots Color achieves 3-4 levels of bleaching with primary colors, up to 4-5 levels with super-bright colors.

The range: 64 nuances, 5 toners, 5 super bleach, 7 correctors.

**Hair Color Cream** 

Hair Color Cream Superlight
Mix 1:2

Mix 1:1.5

Size: 100 ml

Size: 100 ml