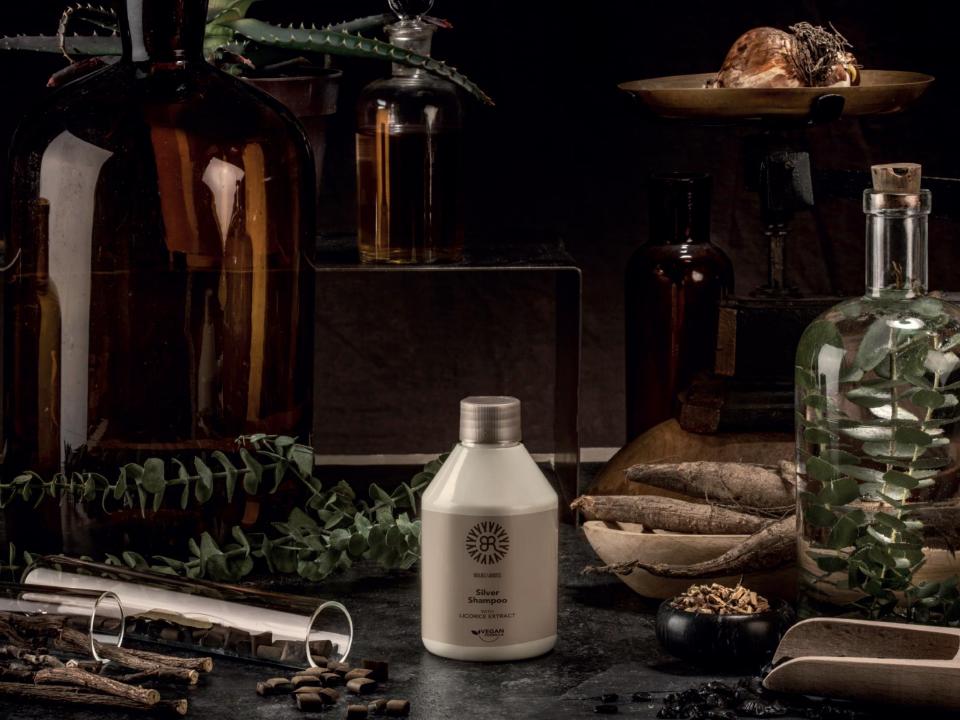

### **Bulbs&Roots Silver**

# WITH LIQUORICE EXTRACT

#### **Silver Shampoo**

Specific shampoo for blonde or grey hair, it contains a particular violet pigment which neutralizes unwanted yellow reflections.

Enriched with a Liquorice extract, highly soothing and moisturizing for a soft, luminous and vital hair.

Sizes: 1000 ml - 300 ml