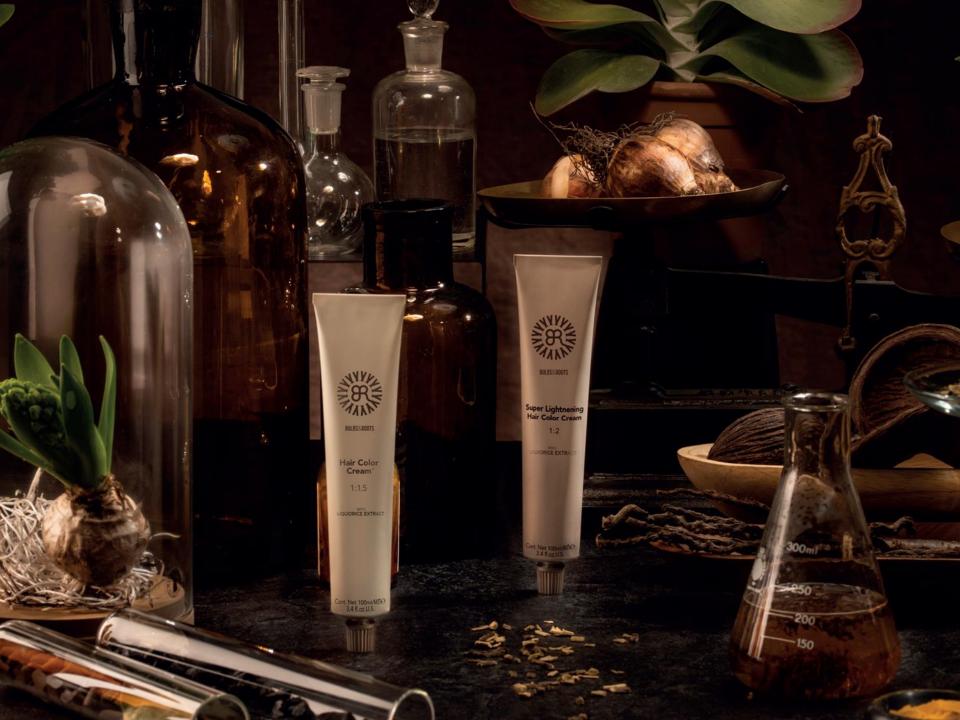

#### **Hair Color Cream**

Based on a precious cosmetic cream, with soothing and nourishing Liquorice extract, Bulbs&Roots Color acts gently and with exceptional results on the hair, ensuring color stability and coverage of white hair. Bulbs&Roots Color achieves 3-4 levels of bleaching with primary colors, up to 4-5 levels with super-bright colors.

The range: 64 nuances, 5 toners, 5 super bleach, 7 correctors.

**Hair Color Cream** 

Hair Color Cream Superlight
Mix 1:2

Mix 1:1.5

Size: 100 ml

Size: 100 ml