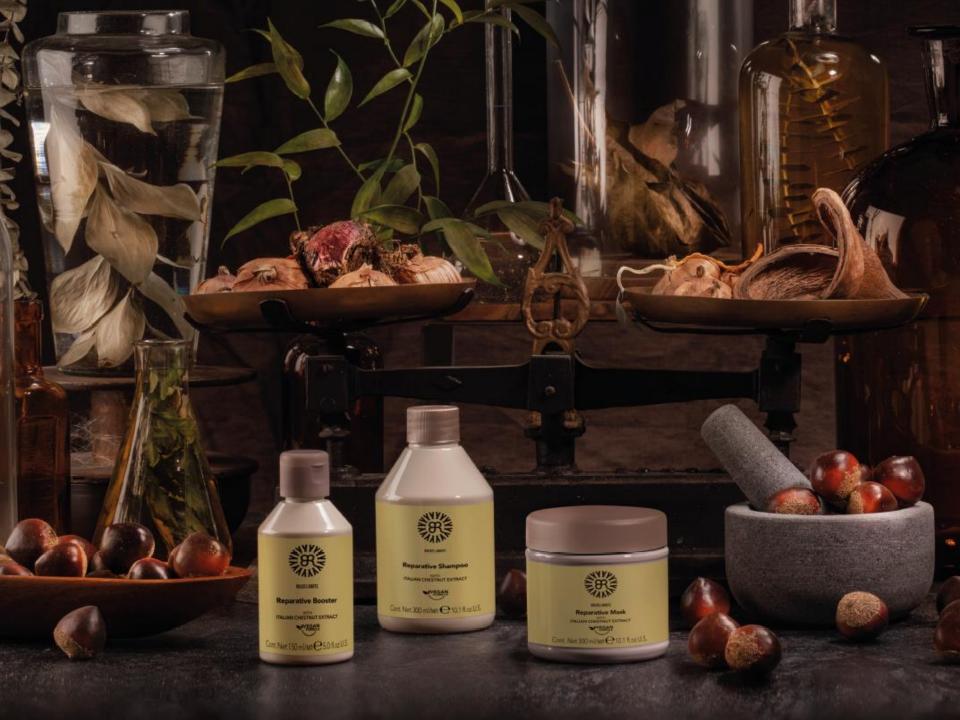

## **Bulbs&Roots Reparative**

## WITH CHESTNUT EXTRACT

#### **Reparative Shampoo**

Specific shampoo for damaged hair. Enriched with Chestnut extract, known for its repairing and sealing properties on cuticles, it gives elasticity and vitality to the hair.

Sizes: 1000 ml - 300 ml

#### **Reparative Mask**

Specific mask for damaged hair. Enriched with Chestnut extract, known for its repairing and sealing properties on cuticles, it helps to restructure the hair, giving body.

#### **Reparative Booster**

Booster for very damaged hair. A concentrate of Chestnut extract, known for its repairing and sealing properties on cuticles, to be used in combination with Bulbs&Roots Reparative Mask for an enhanced repair service.

## **B&R Reparative formulas**

Chestnuts, from organic farming of the Tuscan Apennines, have been chosen for their repairing properties.

Chestnut extract, obtained thanks to a particular method of extraction in water, keeps its properties intact.

It seals cuticles and gives vitality to the hair.

CHESTNUT EXTRACT
Origin: Tuscany

Properties: repairing and sealing