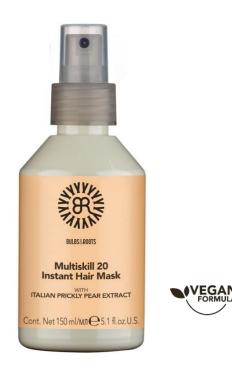

### Multiskill 20 Instant Hair Mask

Size: 150 ml

- 1. it helps to seal cuticles.
- 2. it nourishes deep down.
- 3. it detangles hair.
- 4. it prevents split ends.
- **5.** it helps to protect hair from environmental stress.
- **6.** it protects hair from heat.
- 7. it eliminates frizz.
- 8. it boosts body and volume.
- 9. it enhances shine.
- 10. it makes the use of the straightener easier.
- 11. it enhances the color last.
- 12. it equalizes the porosity.
- 13. It moisturizes dry hair.
- 14. it conditions without weighing hair down.
- 15. It gives softness and silkiness.
- 16. it smoothes the cuticle.
- 17. it extends the duration of the hairstyle.
- **18.** it speeds up the drying.
- 19. it scents the hair with a relaxing effect.
- 20. it ensures an antistatic action.

#### **B&R Multiskill formula**

The plants of **Prickly Pear**, from organic farming and cultivated in **Sicily**, have been selected for their important **nourishing and protective properties**.

The prickly pear extract, obtained thanks to a particular method of extraction in water, keeps its properties intact.

It protects and nourishes the hair fiber.

PRICKLY PEAR EXTRACT

Origin: Sicily

Properties: protective and nourishing