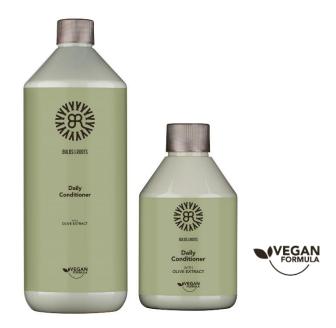

### **Daily Conditioner**

Specific conditioning for frequent use, highly moisturizing. Enriched with Olive extract, which protects the hair from oxidative stress, giving it new vitality and softness.

Sizes: 1000 ml - 300 ml

#### **Color Care Conditioner**

Specific conditioning for colored hair. With Walnut extract, well-known protective and antioxidant, it ensures a better seal of the color and gives the hair softness and brightness.