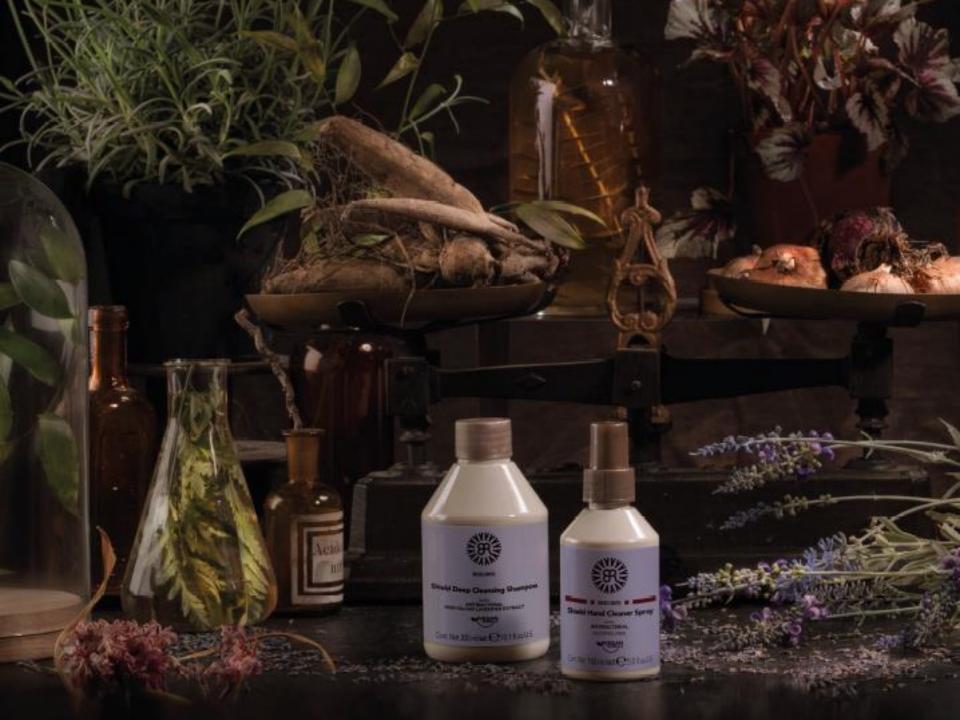

## **Bulbs&Roots Shield**

ANTIBACTERIAL AND LAVENDER EXTRACT

#### **Shield Deep Cleansing Shampoo**

Delicate shampoo for frequent use. It is the daily solution to cleanse hair gently but deeply. Enriched with an antibacterial ingredient and Lavender extract, with sanitizing properties, and Moringa Seed extract, with anti-pollution properties, for a deep cleansing of scalp and lengths.

#### **Shield Hair Guard Conditioner**

No rinse spray conditioner for frequent use.

Perfect after shampooing to create a shield on hair that helps it protect itself from environmental stress, even on the next day. Enriched with an antibacterial ingredient and Lavender extract, with sanitizing properties, and Moringa Seed extract, with anti-pollution properties, for a complete protection of the hair from environmental stress.

#### **Shield Hand Cleaner**

No rinse gel for hand hygiene, ideal to sanitize hands in all daily situations. Enriched with Aloe Vera, with renowned antiseptic and refreshing properties, and Vegetable Glycerin, with moisturizing and emollient qualities.

## Shield Hand Cleaner Spray Alcohol-free!

No rinse spray for hand hygiene you can take anywhere to hygienize your hands comfortably and quickly in all daily situations. The alcohol-free formula makes the product more gentle and delicate, perfect for those with sensitive skin.