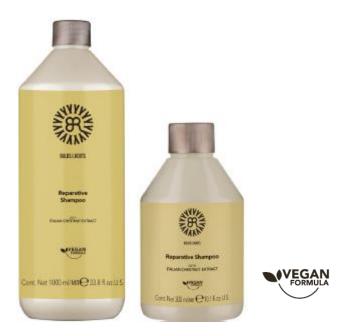

#### **Reparative Shampoo**

Specific shampoo for damaged hair. Enriched with Chestnut extract, known for its repairing and sealing properties on cuticles, it gives elasticity and vitality to the hair.

Sizes: 1000 ml - 300 ml

### **Color Care Shampoo**

Mild Shampoo for colored hair. With Walnut extract, highly protective and antioxidant, it ensures a better seal of the color and gives the hair extreme vitality and shine

Sizes: 1000 ml - 300 ml

Sizes: 1000 ml - 300 ml