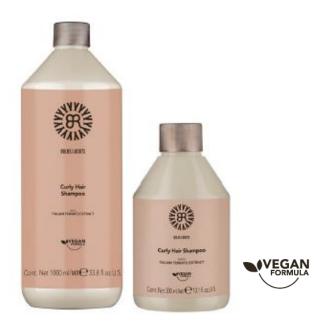

#### **Curly Hair Shampoo**

Delicate shampoo for curly hair. Enriched with Tomato extract, with moisturizing properties, it defines and frees hair from frizz, without weighing it down.

Sizes: 1000 ml - 300 ml

Sizes: 1000 ml - 300 ml