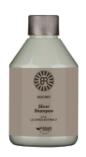

### **Bulbs&Roots Silver**

# WITH LIQUORICE EXTRACT

#### **Silver Shampoo**

Specific shampoo for blonde or grey hair, it contains a particular violet pigment which neutralizes unwanted yellow reflections.

Enriched with a Liquorice extract, highly soothing and moisturizing for a soft, luminous and vital hair.

Sizes: 1000 ml - 300 ml