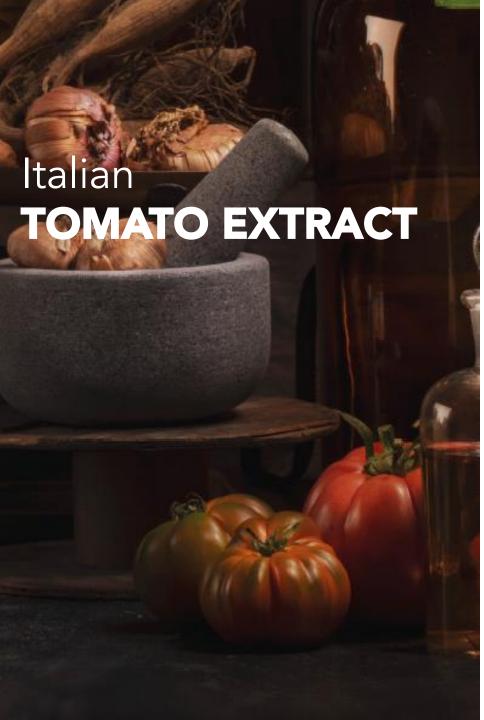

## **Bulbs&Roots Curly Hair**

## WITH TOMATO EXTRACT

## **B&R Curly Hair formulas**

**Tomatos**, from organic farming of **Puglia**, have been chosen for their **disciplining properties**.

Tomato extract, obtained thanks to a particular method of extraction in water, keeps its properties intact.

It moisturizes and define the hair.

TOMATO EXTRACT

Origin: Puglia

Properties: smoothing and moisturizing