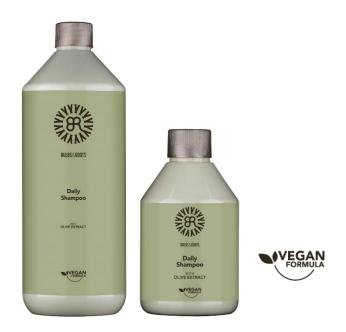

### **Daily Shampoo**

Shampoo that gently cleanses for frequent use.
Enriched with Olive extract, a well-known antioxidant, it protects and gives the hair vitality and shine without weighing it down.

Sizes: 1000 ml - 300 ml

### **Color Care Shampoo**

Mild Shampoo for colored hair. With Walnut extract, highly protective and antioxidant, it ensures a better seal of the color and gives the hair extreme vitality and shine

Sizes: 1000 ml - 300 ml