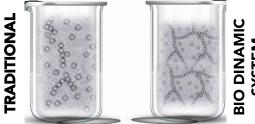

### **B&R Hair Color compositions**

The coloring cream, obtained from the mixture of Hair Color Cream and Developer, is made of fatty alcohols and plant origin emulsifiers that, wisely calibrated, create a unique reticular structure:

#### **BIO DYNAMIC SYSTEM.**

#### **BIO DYNAMIC SYSTEM garantees:**

an optimal migration of the dyes from the cream to the hair to give a more intense and lasting color, while using a lower quantity of dyes for greater respect for the skin and for a better toxicological profile.

**IRADITIONA** 

O DINAM **SYSTEM** 