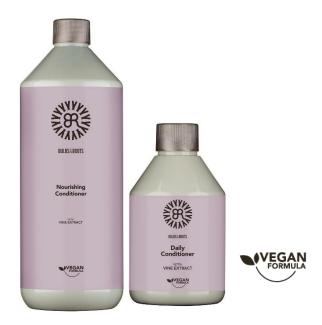

### **Nourishing Conditioner**

Specific conditioning to nourish dry hair.
Enriched with Vine extract, with recognized elasticizing and repairing properties, it restores the right hydrolipidic balance to the hair giving it softness and brightness.

### **B&R Nourishing formulas**

The vines, organically grown in Emilia Romagna, have been chosen for their elasticising and repairing properties.

The Vine extract, obtained thanks to a particular method of extraction in water, keeps its properties intact.

It gives elasticity to the stem and repairs dry and damaged hair.

VINE EXTRACT

Origin: Emilia Romagna

Properties: elasticizing and repair