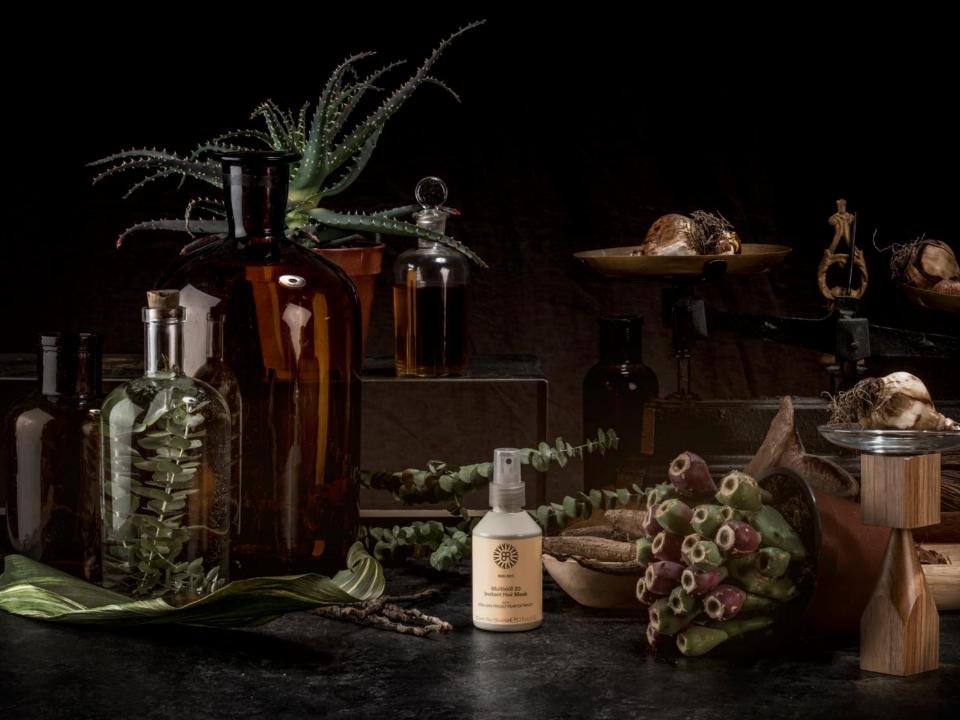

### **Bulbs&Roots Multiskill**

# WITH PRICKLY PEAR EXTRACT

### Multiskill 20 Instant Hair Mask

Size: 150 ml

- 1. it helps to seal cuticles.
- 2. it nourishes deep down.
- 3. it detangles hair.
- 4. it prevents split ends.
- **5.** it helps to protect hair from environmental stress.
- **6.** it protects hair from heat.
- 7. it eliminates frizz.
- 8. it boosts body and volume.
- 9. it enhances shine.
- 10. it makes the use of the straightener easier.
- 11. it enhances the color last.
- 12. it equalizes the porosity.
- 13. It moisturizes dry hair.
- 14. it conditions without weighing hair down.
- 15. It gives softness and silkiness.
- 16. it smoothes the cuticle.
- 17. it extends the duration of the hairstyle.
- **18.** it speeds up the drying.
- 19. it scents the hair with a relaxing effect.
- 20. it ensures an antistatic action.

#### **B&R Multiskill formula**

The plants of **Prickly Pear**, from organic farming and cultivated in **Sicily**, have been selected for their important **nourishing and protective properties**.

The prickly pear extract, obtained thanks to a particular method of extraction in water, keeps its properties intact.

It protects and nourishes the hair fiber.

PRICKLY PEAR EXTRACT

Origin: Sicily

Properties: protective and nourishing