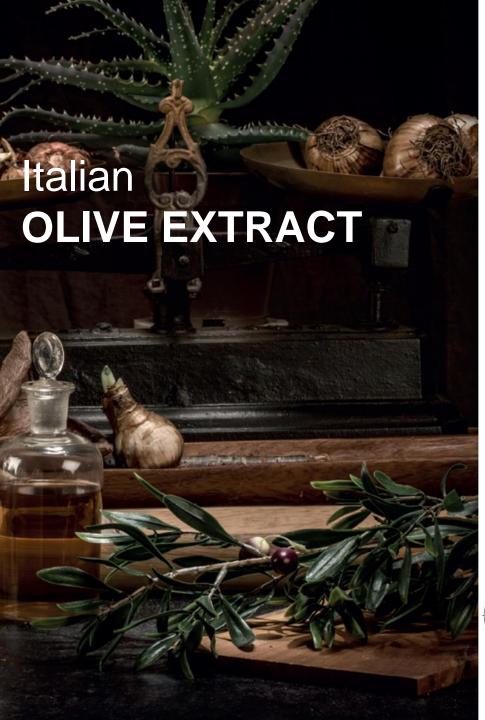

# WITH OLIVE EXTRACT

### **B&R Daily formulas**

Olives, from organic farmer in the Marche, have been chosen for their protective qualities.

The olive extract, obtained thanks to a particular method of extraction in water, keeps its properties intact.

It protects hair from oxidative stress.

OLIVE EXTRACT Origin: Marche

Properties: antioxidant and antiradical