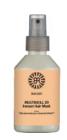

### **Bulbs&Roots Multiskill**

# WITH PRICKLY PEAR EXTRACT

### Multiskill 20 Instant Hair Mask

Size: 150 ml

- 1. it helps to seal cuticles.
- 2. it nourishes deep down.
- 3. it detangles hair.
- 4. it prevents split ends.
- **5.** it helps to protect hair from environmental stress.
- **6.** it protects hair from heat.
- 7. it eliminates frizz.
- 8. it boosts body and volume.
- 9. it enhances shine.
- 10. it makes the use of the straightener easier.
- 11. it enhances the color last.
- 12. it equalizes the porosity.
- 13. It moisturizes dry hair.
- 14. it conditions without weighing hair down.
- 15. It gives softness and silkiness.
- 16. it smoothes the cuticle.
- 17. it extends the duration of the hairstyle.
- **18.** it speeds up the drying.
- 19. it scents the hair with a relaxing effect.
- 20. it ensures an antistatic action.