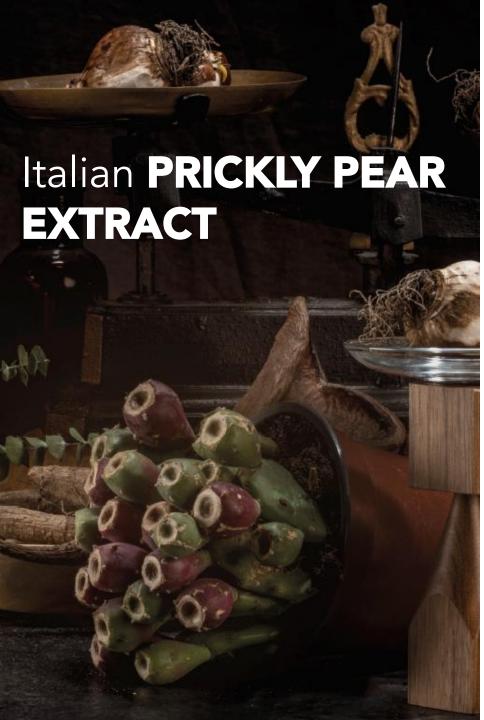

#### PRICKLY PEAR EXTRACT

Origin: Sicilia

Properties: protective and nourishing

# WITH PRICKLY PEAR EXTRACT

#### **B&R Multiskill formula**

The plants of **Prickly Pear**, from organic farming and cultivated in **Sicily**, have been selected for their important **nourishing and protective properties**.

The prickly pear extract, obtained thanks to a particular method of extraction in water, keeps its properties intact.

It protects and nourishes the hair fiber.

PRICKLY PEAR EXTRACT

Origin: Sicily

Properties: protective and nourishing