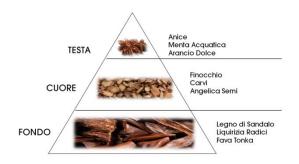

### **B&R Hair Color compositions**

The coloring cream, obtained from the mixture of Hair Color Cream and Developer, is made of fatty alcohols and plant origin emulsifiers that, wisely calibrated, create a unique reticular structure:

#### **BIO DYNAMIC SYSTEM.**

#### **BIO DYNAMIC SYSTEM garantees:**

an optimal migration of the dyes from the cream to the hair to give a more intense and lasting color, while using a lower quantity of dyes for greater respect for the skin and for a better toxicological profile.