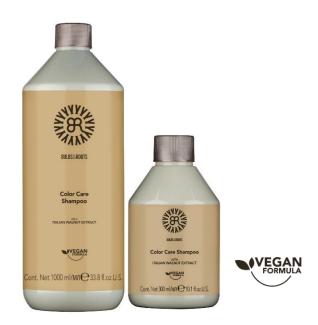

### **Color Care Shampoo**

Mild Shampoo for colored hair. With Walnut extract, highly protective and antioxidant, it ensures a better seal of the color and gives the hair extreme vitality and shine

Sizes: 1000 ml - 300 ml

### **B&R Color Care formulas**

The Walnut tree, from organic farming of the Venetian lands, has been chosen for its protective and antioxidant properties.

Walnut extract, obtained thanks to a particular method of extraction in water, keeps its properties intact.

It protects the cosmetic color and carries out an intense antioxidant action.

WALNUT EXTRACT

Origin: Veneto

Properties: color protective and antioxidant