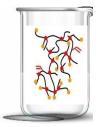

### **B&R Hair Color compositions**

The coloring cream, obtained from the mixture of Hair Color Cream and Developer, is made of fatty alcohols and plant origin emulsifiers that, wisely calibrated, create a unique reticular structure:

#### **BIO DYNAMIC SYSTEM.**

#### **BIO DYNAMIC SYSTEM garantees:**

an optimal migration of the dyes from the cream to the hair to give a more intense and lasting color, while using a lower quantity of dyes for greater respect for the skin and for a better toxicological profile.

**IRADITIONA** 

O DINAM **SYSTEM** 