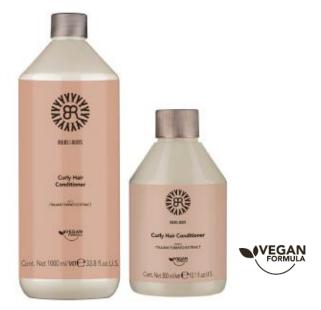

#### **Curly Hair Conditioner**

Specific conditioner for curly hair. Enriched with Tomato extract, with moisturizing properties, it defines and has a frizz freeing effect, giving hair softness without weighing it down.

Sizes: 1000 ml - 300 ml