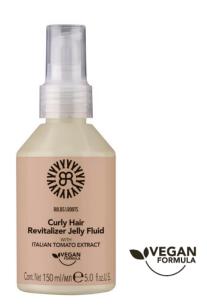

# **Curly Hair Revitalizer Jelly Fluid**

Revitalizing fluid gel, specific for curly hair. Enriched with Tomato extract, with moisturizing properties, it revives the curl, controlling and promoting its protection from environmental stress.