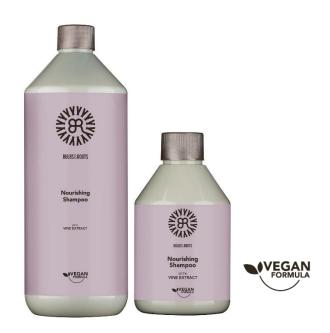

### **Nourishing Shampoo**

Nourishing shampoo specifically formulated for dry hair. Enriched with Vine extract, with recognized elasticizing and repairing properties, it restores the right hydrolipidic balance to the hair giving it softness and brightness

Sizes: 1000 ml – 300 ml