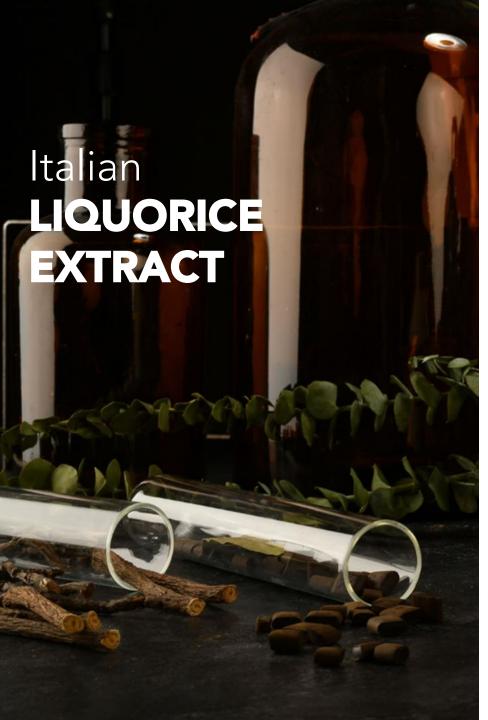

#### LIQUORICE EXTRACT

Origin: Calabria

Properties: soothing and moisturising

# WITH LIQUORICE EXTRACT

# **B&R Hair Color** compositions

Licorice plants, organically grown and cultivated in Calabria, have been selected for their important soothing and moisturizing properties.

The licorice extract, obtained thanks to a particular method of extraction in water, keeps its properties intact.

It calms the skin and moisturizes the stem during the coloring process.

#### LIQUORICE EXTRACT

Origini: Calabria

Properties: soothing and moisturizing