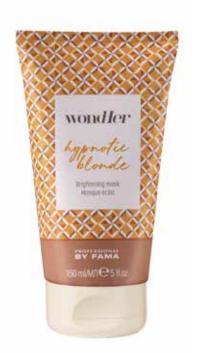

### HYPNOTIC BLONDE

### **BRIGHTENING MASK**

Specific mask for blonde hair.

150 ml tube pH 4-4.5

- Nourishes and softens the hair fiber
- Enriched with special pigments to give light to blonde hair
- Gives softness and silkiness to the hair

RICH TEXTURE, IDEAL FOR DRY HAIR

WITH FERMENTED GINGER AND LIGHTENING PEPTIDES

SWEET, FLOWERY AND FRUITY FRAGRANCE