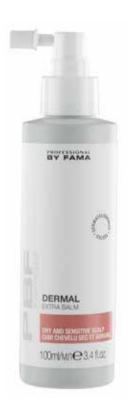

# **DERMAL**

#### **EXTRA BALM**

A concentrate of Camellia Japonica oil to rebalance the scalp skin.

100 ml bottle

- It helps strengthening the skin barrier
- Contrasts oxidative stress while hydrating
- Soothing agents help calm any irritations

IDEAL FOR SENSITIVE AND DRY SCALP SKIN