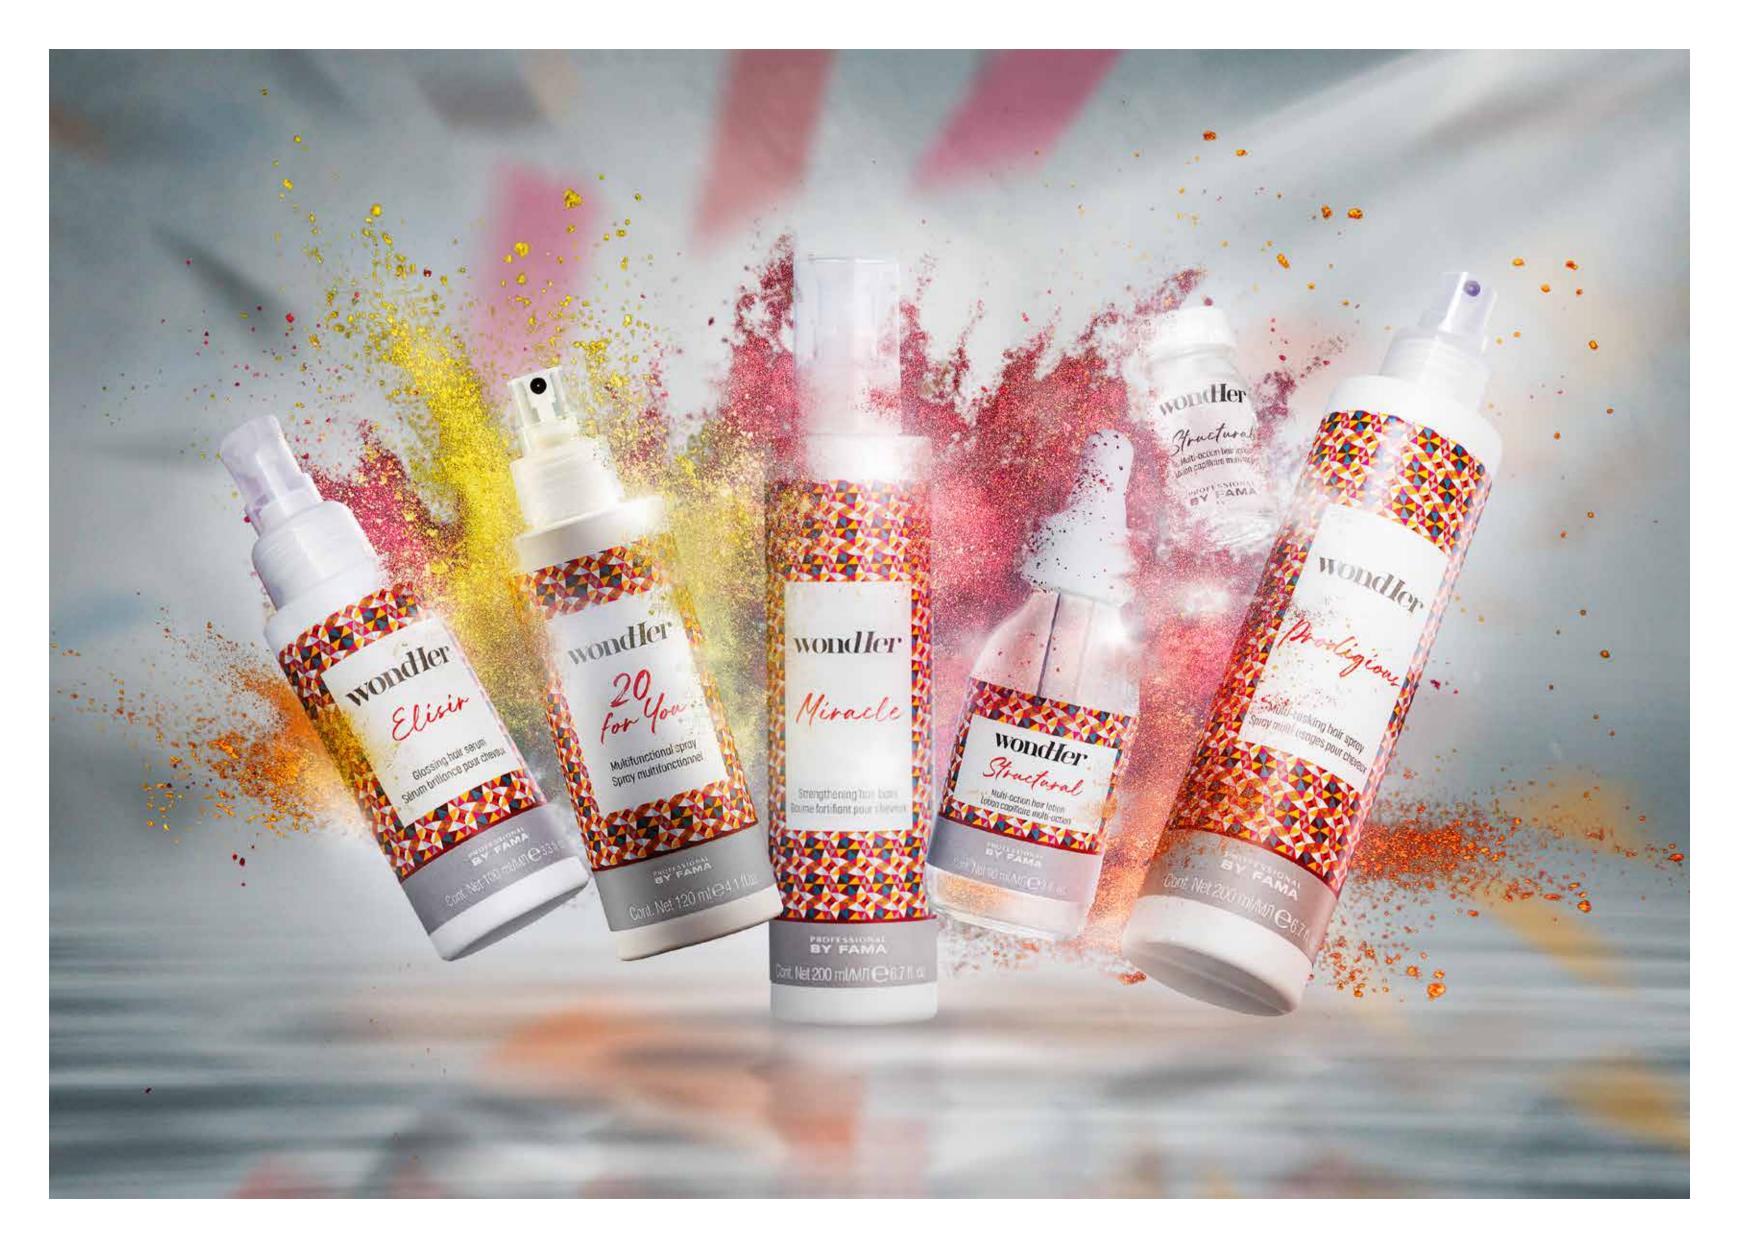

### 20 FORYOU

### **MULTIFUNCTIONAL SPRAY**

Intensive spray mask with immediate effect. 20 ACTIONS IN ONE.

- Helps repair damaged hair.
- Deeply nourishes.
- Detangles the hair.
- Helps moisturize dry hair.
- Conditions without weighing down.
- Prevents split ends.
- Performs an antioxidant action.
- Protects from heat.
- Gives softness and silkiness.
- Smoothes the cuticle.
- Eliminates the frizz effect.
- Gives body and volume.
- Enhances shine.
- Prolongs the duration of the styling.
- Allows faster drying.
- Facilitates the use of flat and curling iron.
- Improves color retention.
- Quick to use.
- Relaxing aroma.
- Ensures an antistatic action.

120 ml bottle

pH 4 - 4.5

### **MULTI-TASKING HAIR SPRAY**

Multifunctionals no-rinse hair spray.

- Equalizes the porosity of the hair
- Conditions the steam
- Seals the cuticles for a compact and luminous result

200 ml bottle pH 3.5 - 4

BEFORE A COLOR SERVICE TO EVEN OUT THE POROSITY OF THE HAIR

BEFORE AND DURING THE CUT, IT MAKES THE DIVISIONS EASIER

WITH FERMENTED EXTRACT OF SUNFLOWER AND PROTEIN, PROTECTIVE AND NUTRIENTS

### **ELISIR**

### **GLOSSING HAIR SERUM**

Brightening serum.

- Seals damaged splits
- Gives the hair silkiness and softness
- With sunflower extract and argan oil, protective and nourishing

100 ml bottle

### **MIRACLE**

### STRENGHTENING HAIR BALM

Strenghtening treatment for treated and damaged hair.

- Compacts and strengthens the hair fiber, increasing its resistance
- Facilitates drying and prolongs the life of the styling
- With sunflower extract and hyaluronic acid, protective and nourishing

200 ml bottle pH 4 - 4.5

**GIVES A GLOSSY EFFECT** 

DOESN'T GREASE, IT DRIES QUICKLY

HELPS TO ELIMINATE THE FRIZZ EFFECT

IDEAL ALSO FOR COLORED HAIR

FACILITATES DRYING

PROLONGS THE LIFE OF THE STYLING

**CARE** 

### **STRUCTURAL**

### **MULTI-ACTION HAIR LOTION**

Multi-action hair lotion.

- Has an intense emollient action
- Contrasts split ends leaving hair soft and shiny
- Versatile: it can be used after technical services or mixed with permanent colors, color and bleaching directly on the hair

90 ml bottle with dropper

24 vials of 7 ml

6 vials of 7 ml

pH 6.5-7

RESTORES THE HAIR INTENSELY

PROTECTS BEFORE-DURING-AFTER TECHNICAL SERVICE

IDEAL FOR ALL HAIR TYPES

COLOR CARE