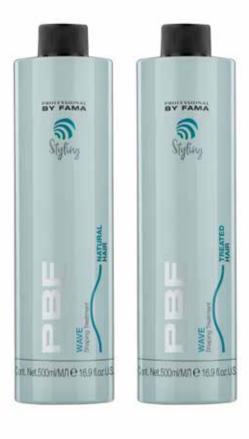

### WAVE

#### SHAPING TREATMENT

Bio-related treatment with Cysteamine Chloride and vegetable proteins to create waves, volumes and natural movements.

Two different formulations, calibrated for natural hair and treated hair.

- Short setting times without fixing. The natural stabilization of the soft shape occurs through rinsing with water and with the natural oxidation of air
- It is possible to apply the Molecolar color immediately after the Wave service and after 7/8 days with Absolute/Luminity
- Allows you to perform different services:
   with supports for a sustained result (duration up to 4/6 weeks);
   free-hand for a soft effect (duration up to 2/3 weeks);
   for volume effects in specific areas (lifting a flat fringe, changing the hairlines)

2 bottles of 500 ml each.

**QUICK SERVICE: 15-20 MINUTES** 

YOU CAN DO IT THE SAME DAY AS THE COLOR

PROGRESSIVE, REPEATABLE IN TIME

CREATE FASHION EFFECTS TO TEMPORARILY CHANGE THE LOOK

SAFE AND DELICATE: IT CAN BE REPEATED AFTER 6/8 WEEKS

FORMULAS WITHOUT THIOGLYCOLIC ACID, SALTS OF THIOGLYCOLIC ACID AND AMMONIA, FOR A TOTAL RESPECT OF THE HAIR

CODE