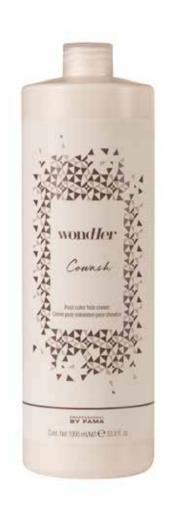

### **COWASH**

### POST COLOR HAIR CREAM

Acidifying cream to be used after each color service.

• Conditions the stem and smoothes the hair fiber

1000 ml bottle pH 4 - 4.5