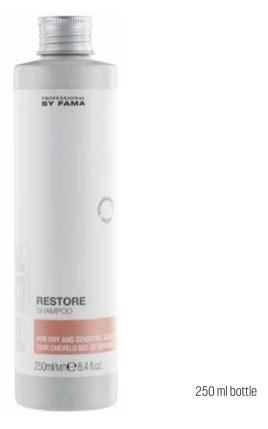

### **RESTORE**

## **RESTORE**

#### SHAMP00

Shampoo with oat extract and prebiotic, specific for dry and sensitive skin.

- Helps to hydrate the scalp skin
- Ideal to reinforce the natural skin barrier
- The Prebiotic promotes the growth of the skin microbiota