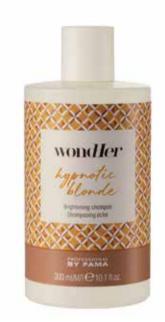

### HYPNOTIC BLONDE

#### **BRIGHTENING SHAMPOO**

Specific shampoo for blonde hair.

300 ml bottle pH 5.5-6

- Gently cleanses the hair
- Contrasts the typical brightness loss of blonde hair
- Preserves the color

ENHANCES THE SHINE OF BLONDE HAIR

WITH FERMENTED GINGER AND LIGHTENING PEPTIDES

SWEET, FLOWERY AND FRUITY FRAGRANCE