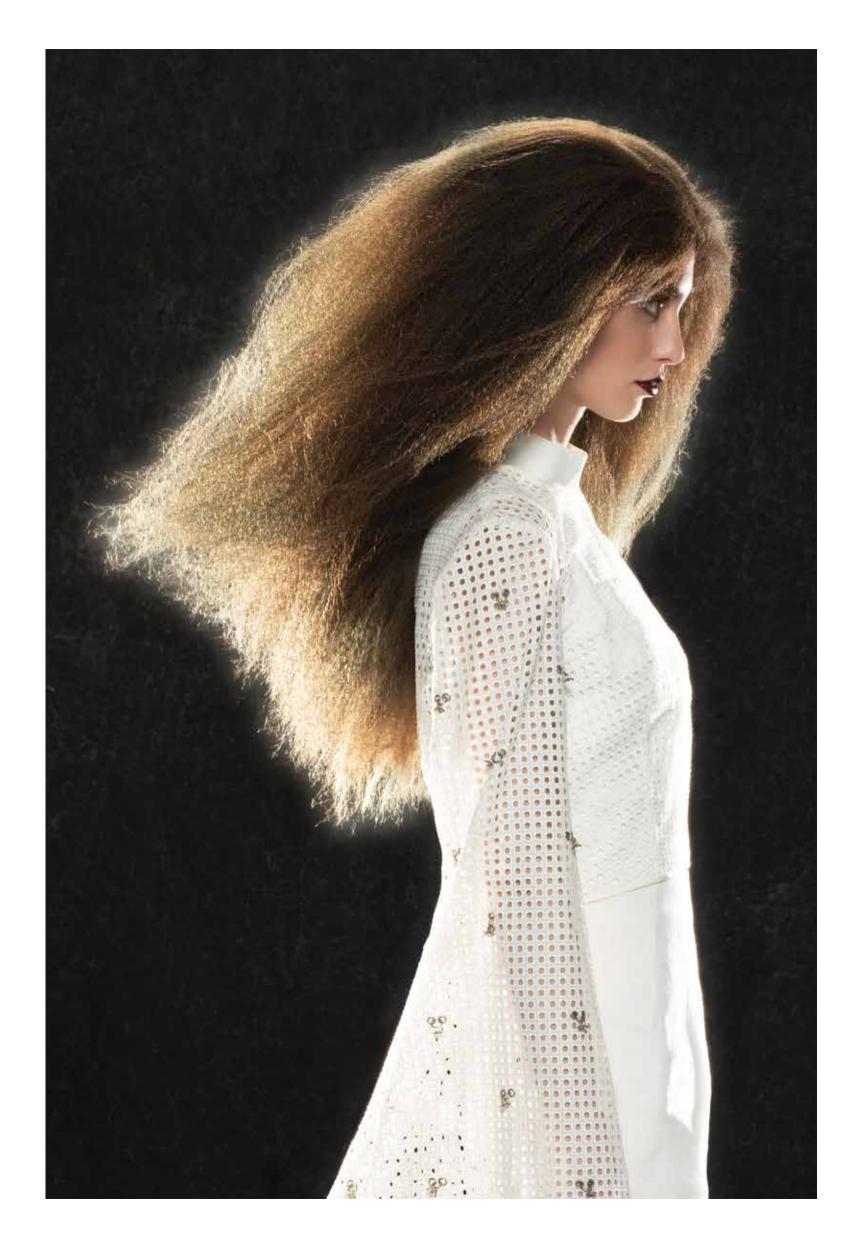

# BLONDE. IT IS NOT ALL THE SAME.

As a result of heat and solar rays, blonde colored hair tends to fade to yellow during time, leaving brass reflections.

It is very important to compact and fill up the fiber, so that hair returns bright and soft and follows the movements of the brush.

The blonde colored hair, as a result of heat and solar rays, tend to fade to yellow during time, leaving brass reflections.

It is essential to protect the color with specific products that contain UV filters.