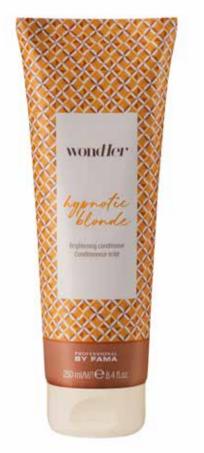

### HYPNOTIC BLONDE

#### **BRIGHTENING CONDITIONER**

Specific conditioner for blonde hair.

250 ml tube pH 4.5-5

- Instantly detangles and conditions the hair.
- Enriched with special pigments to give light to blonde hair
- Protects the color

LIGHT TEXTURE, ALSO IDEAL FOR THIN HAIR

WITH FERMENTED GINGER AND LIGHTENING PEPTIDES

SWEET, FLOWERY AND FRUITY FRAGRANCE