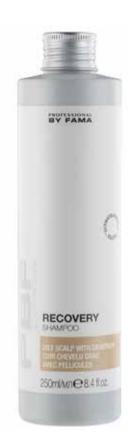

### **RECOVERY**

#### SHAMP00

Shampoo with Prebiotic and apple stem cells, specific for oily scalp with dandruff.

250 ml bottle

- Helps reducing the excess of sebum
- Regulates cellular proliferation avoiding the appearance of dandruff
- The Prebiotic promotes the growth of the skin microbiota

YOU CAN TREAT 2 SKIN ANOMALIES WITH A SINGLE PRODUCT

SPECIFIC FORMULA FOR HOME USE