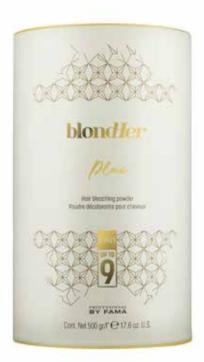

### **BLONDHER**

A complete and reliable bleaching and lightening system to create all types of blonde in complete safety, thanks to formulas rich in protective agents.

All BLONDHER products have been designed to work in perfect connection with each other, thus guaranteeing high-performance and personalized results.

### HAIR BLEACHING POWDER

Bleaching powder.

- Clay texture, it clings to the hair perfectly, does not drop
- It dries quickly outside, continuing to act inside, avoiding stains
- It guarantees a precise and accurate result
- Formula enriched with B-PLEX, a complex that protects the hair fiber