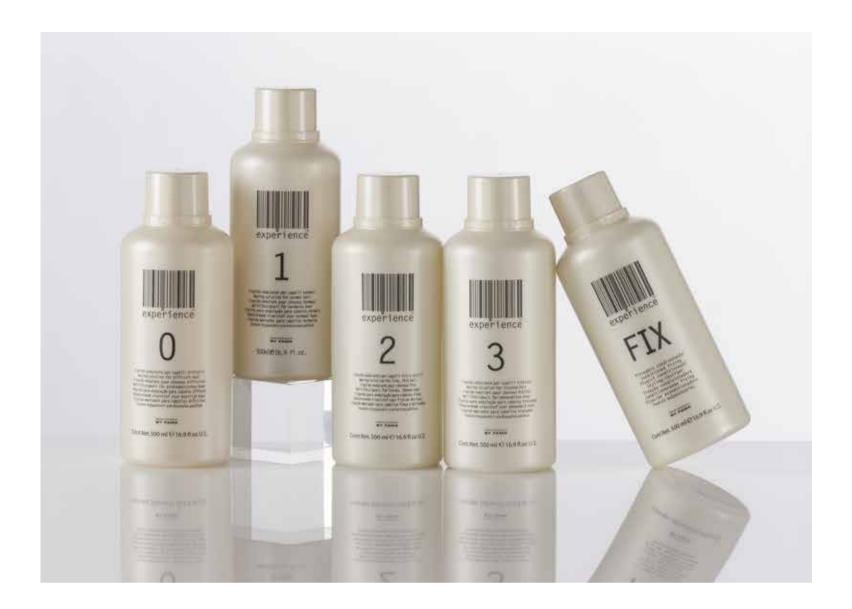

# **EXPERIENCE**

Perm for the creation of perfect curls, with the utmost respect for natural and colored hair.

- With ammonium bicarbonate that reduces the pH keeping it constant throughout the service for a delicate action on the hair
- The undulating liquids guarantee a delicate action for soft and elastic curls
- The fixing is enriched with ceramide A2, which seals the disulfide bonds and strengthens the cohesion between the cuticular layers

500 ml bottle

VOLUME, SUPPORT AND PERMANENT CURLS

SPECIFIC SOLUTIONS FOR EVERY KIND OF HAIR

THE FIBER LOOKS BRIGHTER, SMOOTH AND PROTECTED

**SHAPE** 

CODES

EXPERIENCE 0 Undulating liquid for difficult hair EXPO
EXPERIENCE 1 Undulating liquid for normal hair EXP1
EXPERIENCE 2 Undulating liquid for thin hair EXP2
EXPERIENCE 3 Undulating liquid for treated hair EXP3
EXPERIENCE FIX Conditioning fixer for all hair types EXPFISS