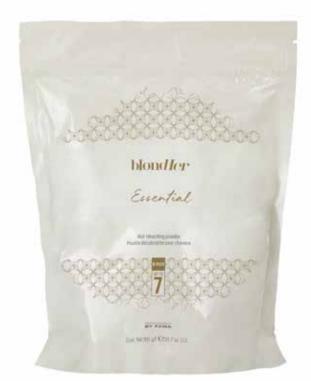

### **BLONDHER**

A complete and reliable bleaching and lightening system to create all types of blonde in complete safety, thanks to formulas rich in protective agents.

All BLONDHER products have been designed to work in perfect connection with each other, thus guaranteeing high-performance and personalized results.

### HAIR BLEACHING POWDER

Bleaching powder.

- Clay texture, it clings to the hair perfectly, does not drop
- It dries quickly outside, continuing to act inside, avoiding stains
- It guarantees a precise and accurate result
- Formula enriched with B-PLEX, a complex that protects the hair fiber

400 gr jar mix 1:2

**B-PLEX** 

### HAIR BLEACHING POWDER

Blue bleaching powder.

- Versatile formula, easy to mix
- Does not inflate and maintains an optimum degree of humidity during application
- Formula enriched with B-PLEX, a complex that protects the hair fiber

900gr stand up bag mix 1:2

**NATURAL BALAYAGE EFFECT** 

TOP FOR FREE-HAND TECHNIQUES CLAY TEXTURE

LIGHTENS UP TO 7 LEVELS

IDEAL FOR TOTAL BLEACHING

TOP FOR TECHNIQUES WITH ALUMINIUM