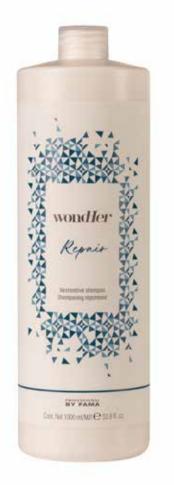

### **REPAIR**

### **RESTORATIVE SHAMPOO**

Specific shampoo for treated and damaged hair.

- Gently cleanses
- Protects the hair fiber
- Enriched with keraoil, restructuring

1000 ml bottle

KEEPS THE COLOR INSIDE THE HAIR FIBER

EXTRA DELICATE ACIDIFYING ACTION

MAKE THE HAIR EASIER TO COMB

REINFORCES THE HAIR STRUCTURE

REGENERATES DAMAGED HAIR

WITH FERMENTED SUNFLOWER EXTRACT, PROTECTIVE AND NOURISHING