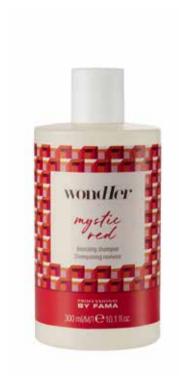

# RED-COPPER COLORED HAIR.

It's by far the most sensitive to fading due to frequent washing.

It's therefore fundamental to preserve it with delicate products that protect and revitalize the cosmetic color.

## **MYSTIC RED**

#### **BOOSTING SHAMPOO**

Specific shampoo for red and copper hair.

# **MYSTIC RED**

#### **BOOSTING CONDITIONER**

Specific conditioner for red and copper hair.

#### **BOOSTING MASK**

Specific mask for red and copper hair.

300 ml bottle pH 5.5-6

- Gently cleanses the hair
- Helps prevent the color loss
- Protects the brilliance of reflections

LIGHT TEXTURE, ALSO IDEAL FOR THIN HAIR

WITH FERMENTED POMEGRANATE AND SEALING POLYMERS

A DELICIOUS FRAGRANCE, FRUITY ACCORDS AND SWEET WOODS

250 ml tube pH 4.5-5

- Instantly detangles and conditions the hair
- Enriched with special pigments to make red more alive
- Protects the color

150 ml tube pH 4-4.5

- Nourishes and softens the hair fiber
- Enriched with special pigments to make reflexes more alive
- Gives softness and silkiness to the hair

RICH TEXTURE, IDEAL FOR DRY HAIR

WITH FERMENTED POMEGRANATE AND SEALING POLYMERS

A DELICIOUS FRAGRANCE, FRUITY ACCORDS AND SWEET WOODS

**ENHANCES THE COLOR** 

WITH FERMENTED POMEGRANATE AND SEALING POLYMERS

A DELICIOUS FRAGRANCE, FRUITY ACCORDS AND SWEET WOODS