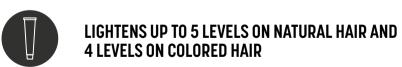

### HAIR LIGHTENING OIL

Hair lightening oil.

- Ammonia-free lightening oil with self-locking technology
- Mixed with oxygen, it is transformed into gel, maximum grip to the hair
- Uniforms levels and removes pigment overloads
- Formula enriched with K-PRO, a complex that strengthens the hair structure and protects the stem

2 x 500 gr bottles

mix 1:1,5

LIGHTENS UP TO 4 LEVELS FROM NATURAL BASE 6 OR LIGHTER

LIGHTENS AND TONES IN ONE STEP

IDEAL FOR FAST LIGHTENING SERVICES

LIGHTENS UP TO 2 LEVELS ON COLORED HAIR AND 3 LEVELS ON NATURAL HAIR