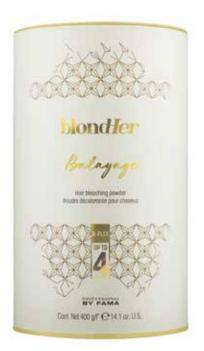

### **BALAYAGE**

### HAIR BLEACHING POWDER

Bleaching powder.

- Clay texture, it clings to the hair perfectly, does not drop
- It dries quickly outside, continuing to act inside, avoiding stains
- It guarantees a precise and accurate result
- Formula enriched with B-PLEX, a complex that protects the hair fiber

400 gr jar mix 1:2

**B-PLEX** 