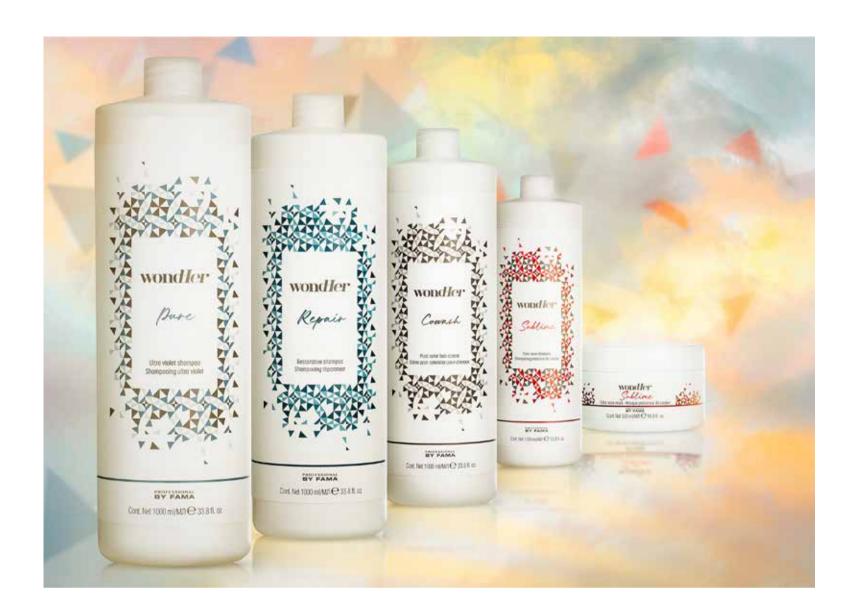

### TREATMENT

wonder

SCALPFORCOLOR

### TREATMENT

Specific products to preserve, protect and regenerate every cosmetic color.