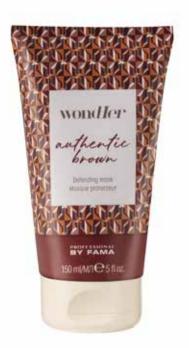

### AUTHENTIC BROWN

#### **DEFENDING MASK**

Specific mask for brown hair.

150 ml tube pH 4-4.5

- Nourishes and softens the hair fiber
- Enriched with special pigments that contrast unwanted red and orange effects
- Preserves the brilliance of the brown color

RICH TEXTURE, IDEAL FOR DRY HAIR

FERMENTED COCOA EXTRACT AND PROTECTIVE FILTER

AN ENHANCING FRAGRANCE, WITH GOURMAND NOTES