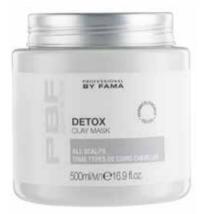

### **DETOX**

#### **CLAY MASK**

Pink Clay cosmetic treatment with Alpha Hydroxy Acids from fruits.

- Specific to detoxify the scalp skin
- Ideal for scalp skin with excess of sebum, dandruff and hair thinning
- Removes impurities and toxins stimulating microcirculation

PREPARES THE SCALP SKIN FOR SUBSEQUENT TREATMENTS

IDEAL BETWEEN A COLOR SERVICE AND THE NEXT ONE