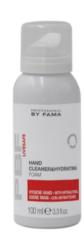

# HAND&HAIR **CLEANER SPRAY**

Spray for hand and hair sanitization.

Mousse for hand cleaner and hydrating

bottle 150 ml

- It does not grease and does not weigh down the hair
- Enriched with Vegetable Glycerin, with moisturizing properties

cylinder 100 ml

- An effective and fast solution to sanitize your hands
- A velvety texture that does not require rinsing, leaves no traces and dries in seconds
- Enriched with Tapioca starch, with moisturizing action and Menthol for a pleasant refreshing effect