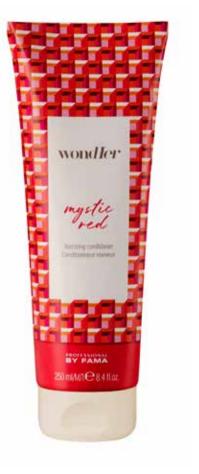

## **MYSTIC RED**

#### **BOOSTING SHAMPOO**

Specific shampoo for red and copper hair.

#### **BOOSTING MASK**

Specific mask for red and copper hair.

300 ml bottle pH 5.5-6

- Gently cleanses the hair
- Helps prevent the color loss
- Protects the brilliance of reflections

LIGHT TEXTURE, ALSO IDEAL FOR THIN HAIR

WITH FERMENTED POMEGRANATE AND SEALING POLYMERS

A DELICIOUS FRAGRANCE, FRUITY ACCORDS AND SWEET WOODS

250 ml tube pH 4.5-5

- Instantly detangles and conditions the hair
- Enriched with special pigments to make red more alive
- Protects the color