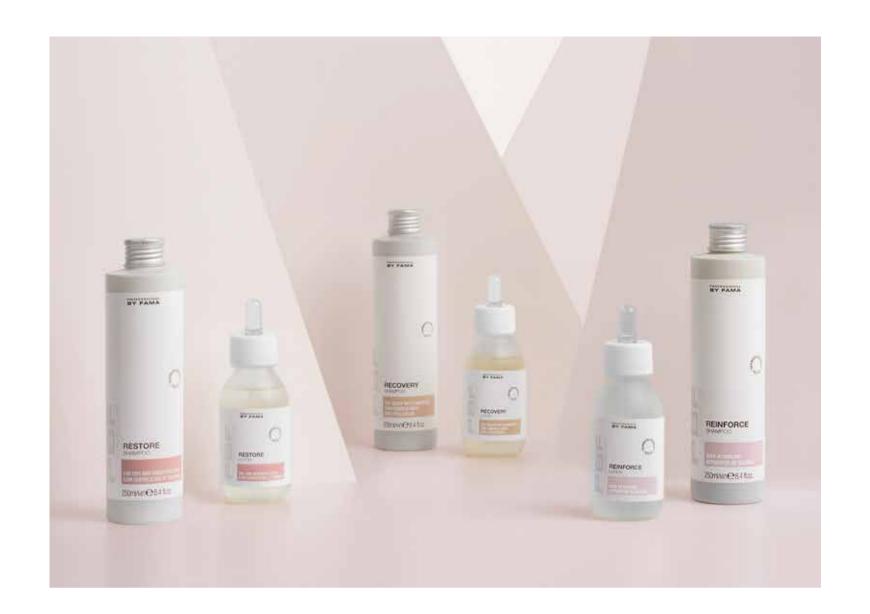

### **RECOVERY**

#### **LOTION**

Lotion with Prebiotic and apple stem cells, specific for oily skin with dandruff.

3 bottles of 95 ml each.

- Helps to reduce the excess of sebum
- Regulates cellular proliferation avoiding the appearance of dandruff
- The Prebiotic promotes the growth of the skin microbiota

### **RESTORE**

#### **LOTION**

Lotion with Oat extract and Prebiotic, specific for dry and sensitive skin.

#### **LOTION**

Lotion with Energy Complex and Prebiotic for fragile hair that tends to thin.

3 bottles of 95 ml each

- Ideal to reinforce the natural skin barrier

• Helps to hydrate the scalp

- The Prebiotic promotes the growth of the skin microbiota
- Helps improve microcirculation
- Energy Complex stimulates cellular metabolism
- The Prebiotic promotes the growth of the skin microbiota

#### SHAMP00

Shampoo with Prebiotic and apple stem cells, specific for oily scalp with dandruff.

250 ml bottle

- Helps reducing the excess of sebum
- Regulates cellular proliferation avoiding the appearance of dandruff
- The Prebiotic promotes the growth of the skin microbiota

## **RESTORE**

#### SHAMP00

Shampoo with oat extract and prebiotic, specific for dry and sensitive skin.

- Helps to hydrate the scalp skin
- Ideal to reinforce the natural skin barrier
- The Prebiotic promotes the growth of the skin microbiota

### REINFORCE

#### SHAMP00

Shampoo with Energy Complex and Prebiotic for fragile hair that tends to thin.

250 ml bottle

- Helps to improve microcirculation
- Energy Complex stimulates cellular metabolism
- The Prebiotic promotes the growth of the skin microbiota