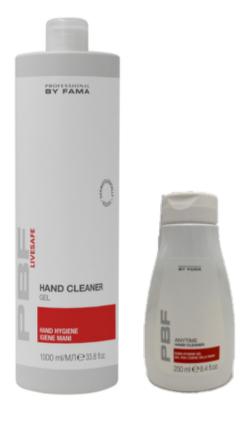

# HAND CLEANER **GEL**

Hydro-alcoholic gel for hand hygiene.

- Rich and light texture, it dries quickly without leaving residues
- Enriched with Aloe vera and Glicerina Vegetale, with moisturizing and soothing properties.

FORMULA WITH ALCOHOL

PRACTICAL, TO BE KEPT IN THE OFFICE, AT HOME AND IN THE LIVING ROOM

MAXI FORMAT, IDEAL ALSO AS A **REFILL** 