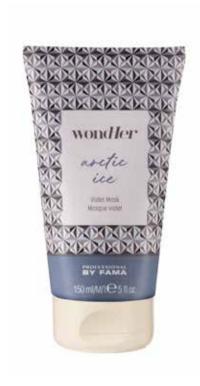

## **ARCTIC ICE**

#### **VIOLET SHAMPOO**

Specific shampoo for bleached blonde, white and gray hair.

300 ml bottle pH 5.5-6

- Gently cleanses the hair
- Neutrilizes yellow tones
- Leaves hair light and shiny

VIOLET PIGMENTS TO NEUTRALIZE THE UNWANTED YELLOW TONES

#### **VIOLET MASK**

Specific conditioner for bleached blonde, white and gray hair.

150 ml tube pH 4-4.5

- Nourishes and softens the hair fiber
- Enriched with special violet pigments to neutralize the unwanted reflections
- Gives softness and silkiness to the hair