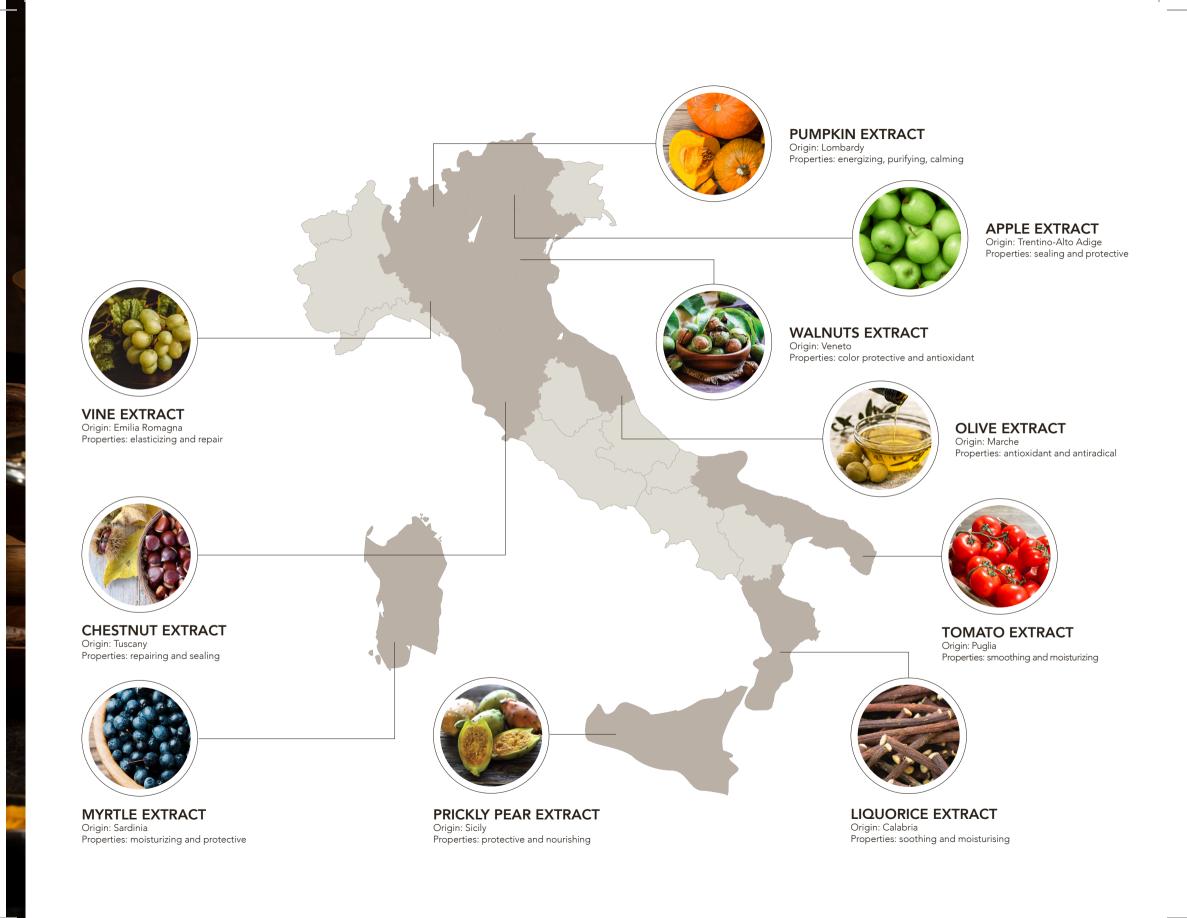

## **Essentially natural**

Curiosity about the world of plants has driven us to create something new, to experiment with a range of mixtures starting from plant extracts. Guided by the awareness that what's good to eat is also necessarily beneficial for the skin and for our hair, we've selected the most reliable organic crops, choosing the highest quality of Italian producers who use a refining method able to preserve all the properties of the raw material.

This philosophy led us to develop Vegan Friendly formulas, created with a 100% Green oriented approach.

### Bulbs&Roots Multiskill and Hair Ritual Sealing Serum

PRICKLY PEAR EXTRACT

#### **Hair Ritual Sealing Serum**

Cuticles sealing serum to be used daily to free hair from frizz, making it softer and brighter. It is enriched with Prickly Pear extract, with protective and nourishing properties.

## Bulbs&Roots Color Care WALNUT EXTRACT

#### Color Care Shampoo

Mild Shampoo for colored hair. With Walnut extract, highly protective and antioxidant, it ensures a better seal of the color and gives the hair extreme vitality and shine.

Sizes: 1000 ml and 300 ml

#### Color Care **Conditioner**

Specific conditioning for colored hair. With Walnut extract, well-known protective and antioxidant, it ensures a better seal of the color and gives the hair softness and brightness.

## Bulbs&Roots Nourishing VINE EXTRACT

#### Nourishing Shampoo

Nourishing shampoo specifically formulated for dry hair. Enriched with Vine extract, with recognized elasticizing and repairing properties, it restores the right hydrolipidic balance to the hair giving it softness and brightness.

#### Nourishing Conditioner

Specific conditioning to nourish dry hair. Enriched with Vine extract, with recognized elasticizing and repairing properties, it restores the right hydrolipidic balance to the hair giving it softness and brightness.

## Bulbs&Roots Daily OLIVE EXTRACT

#### Daily Shampoo

Shampoo that gently cleanses for frequent use. Enriched with Olive extract, a well-known antioxidant, it protects and gives the hair vitality and shine without weighing it down.

Sizes: 1000 ml and 300 ml

#### Daily Conditioner

Specific conditioning for frequent use, highly moisturizing. Enriched with Olive extract, which protects the hair from oxidative stress, giving it new vitality and softness.

## Bulbs&Roots Reparative CHESTNUT EXTRACT

#### Reparative Shampoo

Specific shampoo for damaged hair. Enriched with Chestnut extract, known for its repairing and sealing properties on cuticles, it gives elasticity and vitality to the hair.

#### Reparative **Mask**

Specific mask for damaged hair. Enriched with Chestnut extract, known for its repairing and sealing properties on cuticles, it helps to restructure the hair, giving body. Reparative **Booster** 

Booster for very damaged hair. A concentrate of Chestnut extract, known for its repairing and sealing properties on cuticles, to be used in combination with Bulbs&Roots Reparative Mask for an enhanced repair service. For professional use only.

### Bulbs&Roots Curly Hair TOMATO EXTRACT

#### Curly Hair Shampoo

Delicate shampoo for curly hair. Enriched with Tomato extract, with moisturizing properties, it defines and frees hair from frizz, without weighing it down.

#### Curly Hair Conditioner

Specific conditioner for curly hair. Enriched with Tomato extract, with moisturizing properties, it defines the hair and has a frizz freeing effect, giving hair softness without weighing it down.

#### Curly Hair Revitalizer Jelly Fluid

Revitalizing fluid gel, specific for curly hair. Enriched with Tomato extract, with moisturizing properties, it revives the curl, controlling and promoting its protection from environmental stress.

#### Discipline **Shampoo**

Specific shampoo for straight or unruly hair. Enriched with Apple extract that seals the cuticles and frees hair from frizz, enhancing shine and silkiness.

#### Discipline **Conditioner**

Specific conditioner for straight or unruly hair. Enriched with Apple extract that seals the cuticles and frees hair from frizz, making it shiny and soft.

#### Discipline Hair Spray Potion

Specific spray for straight or unruly hair. Enriched with Apple extract, with anti-frizz and detangling action, it helps to protect the hair from humidity and from stress of hot tools.

## Bulbs&Roots Curative PUMPKIN EXTRACT

#### **Pre-shampoo Clay Mask**

Clay mask for all types of scalp. Rich in purifying Pumpkin extract, it cleanses deeply, helping to restore the balance of the scalp. It gently exfoliates, preparing the scalp for specific treatment.

#### **Energizing Shampoo**

Gentle shampoo with a strengthening effect for weakened hair prone to falling out. Rich in energizing Pumpkin extract, it helps to strengthen the hair from the roots to the ends.

#### **Rebalancing Shampoo**

Gentle shampoo with a normalizing action for oily scalp. Enriched with purifying Pumpkin extract, it helps to restore the balance of the scalp, contributing to the reduction of excess sebum.

#### **Purifying Shampoo**

Gentle shampoo with a normalizing action for hair with dandruff. Rich in purifying Pumpkin extract, it helps to restore and maintain the balance of the scalp, delaying the appearance of dandruff.

With Pumpkin extract, with energizing and purifying properties. **FRAGRANCE FREE.** 

Dermatologically tested formula. Natural formula: more than 97% natural ingredients.

Size: 12 vials x 7 ml

80% of the volunteers believe that the product helps to reduce hair loss.\*
+28% increase in strength.\*\*
+13% decrease in sebum.\*\*
Improvement of hair density in 40% of subjects.\*\*\*
Desquamation reduction in 70% of volunteers.\*\*\*

#### **Calming Shampoo**

Gentle shampoo that gives relief to sensitive and dry scalp. Enriched with Pumpkin extract with soothing properties, it helps to relieve sensitized scalp.

Dermatologically tested formula. Natural formula: more than 85% natural ingredients.

#### **Calming Oil Not Oily**

Oil with a special formula that does not grease for sensitive and dry skin. Rich in Pumpkin extract, with calming properties. FRAGRANCE FREE.

Dermatologically tested formula. Natural formula: more than 93% natural ingredients.

## Bulbs&Roots Style&Finish

MYRTLE EXTRACT

#### **Sculpting Gel**

and pr

Strong modeling gel ideal to create naturally messy and modern looks. With Myrtle extract, moisturizing and protective, it defines the strands leaving elastic and soft hair.

#### **Texturizing Ocean Spray**

Texturizing salt spray perfect for recreating a seaside look. With Myrtle extract, moisturizing and protective, it gives volume to the roots and body to the lengths, without weighing hair down, giving life to "crunchy" waves.

#### **Designing Glaze Gel**

Structuring gel perfect to use with hairdryer and diffuser to build the look in a simple and natural way. With Myrtle extract, moisturizing and protective, it gives volume and support to the hair, without weighing it down.

#### **Smoothing Cream**

Ideal cream to create a straight hair look. Perfect for rebellious and unruly hair, it controls frizz, protects from heat and humidity, detangles and speeds up drying, leaving hair soft, light and shiny. With Myrtle extract, protective and moisturizing.

#### **Bodifying Spray**

Spray that gives fullness, texture and flexibility to fine hair. With Myrtle extract, protective and moisturizing, it helps protect from heat and humidity, leaving the hair soft and light.

#### **Memorizing Spray**

Spray to memorize the movements of the look. During styling, it fixes the undulations obtained with the hot tools. During finishing, by cooling the lock, it freezes the movement and memorizes it. With Myrtle extract, protective and moisturizing.