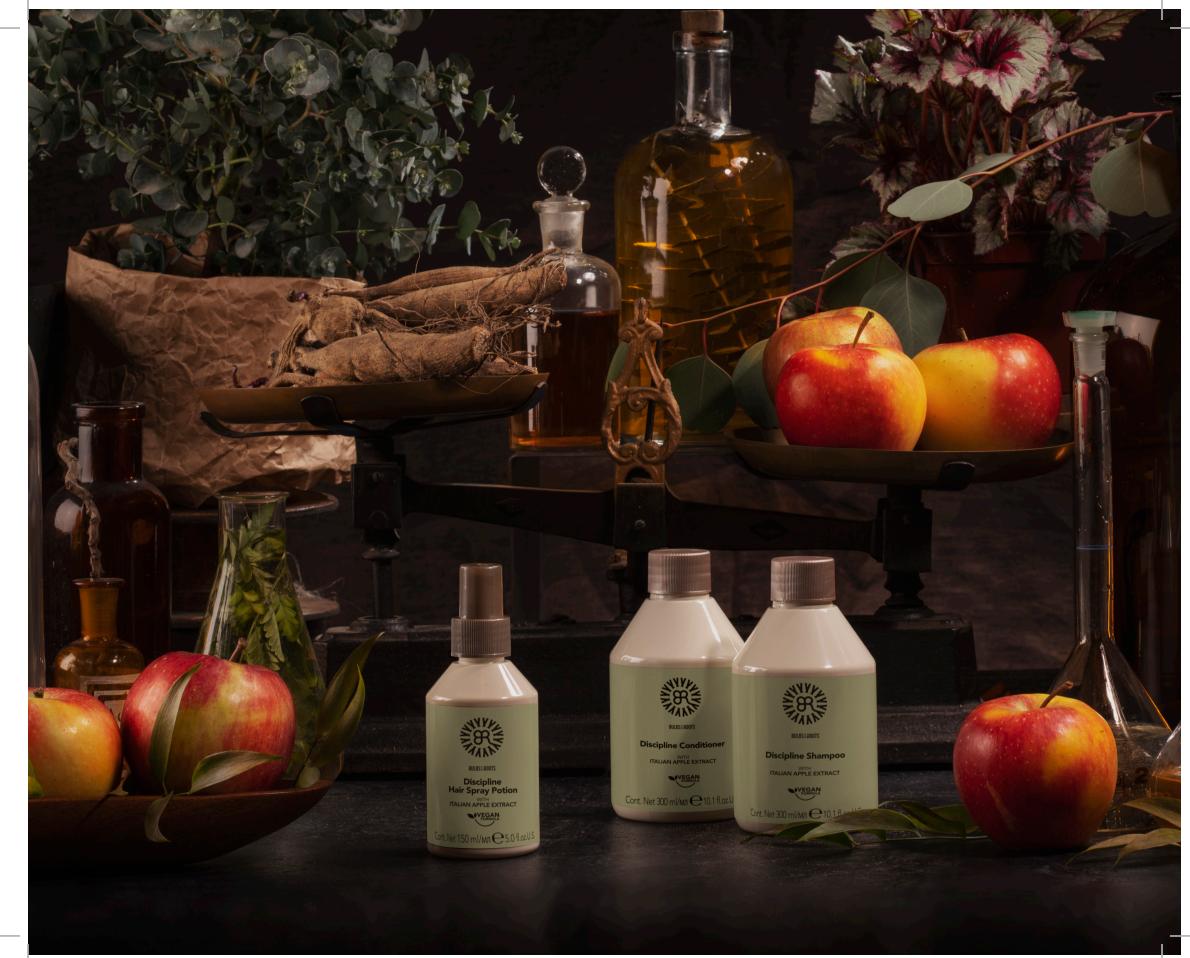

## Bulbs&Roots Discipline

#### Discipline **Shampoo**

Specific shampoo for straight or unruly hair. Enriched with Apple extract that seals the cuticles and frees hair from frizz, enhancing shine and silkiness.

#### Discipline **Conditioner**

Specific conditioner for straight or unruly hair. Enriched with Apple extract that seals the cuticles and frees hair from frizz, making it shiny and soft.

#### Discipline Hair Spray Potion

Specific spray for straight or unruly hair. Enriched with Apple extract, with anti-frizz and detangling action, it helps to protect the hair from humidity and from stress of hot tools.