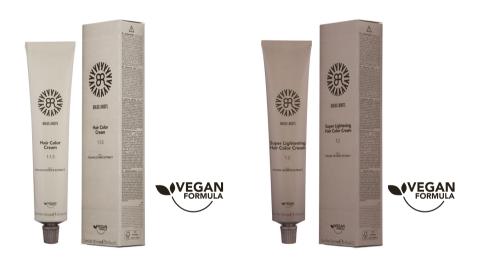

#### Bulbs&Roots Color WITH LIQUORICE EXTRACT

#### Hair Color Cream

Color allows you to obtain extraordinarily bright and uniform colors. Based on a precious cosmetic cream, with soothing and nourishing Liquorice extract, Bulbs&Roots Color acts gently and with exceptional results on the hair, ensuring color stability and coverage of white hair. Bulbs&Roots Color achieves 3-4 levels of bleaching with primary colors, up to 4-5 levels with super-bright colors. The range: 71 nuances, 5 toners, 5 super bleach, 7 correctors.

> Hair Color Cream Mix 1:1.5

Hair Color Cream Superlightening Mix 1:2

Size: 100 ml

Size: 100 ml