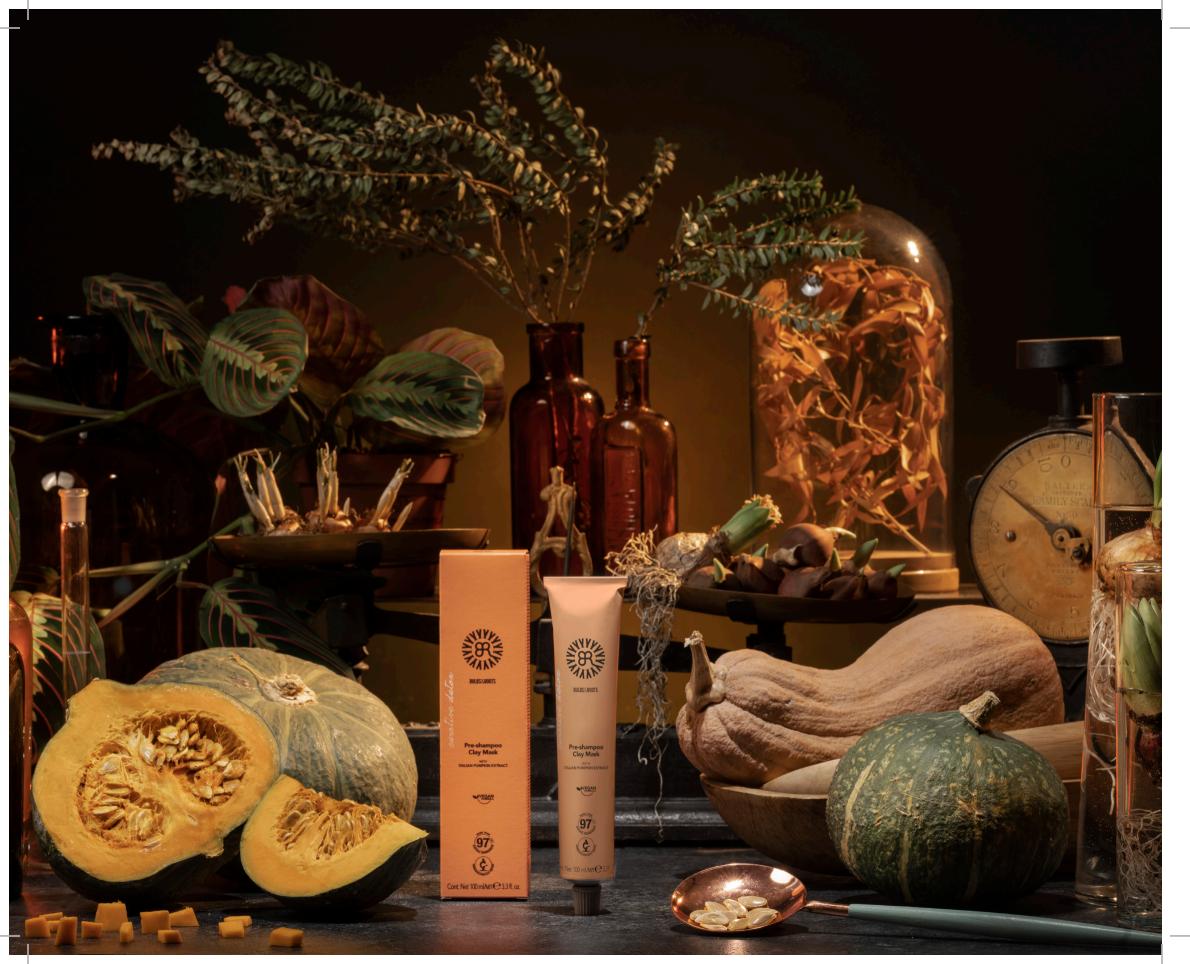

## Bulbs&Roots Curative PUMPKIN EXTRACT

#### **Pre-shampoo Clay Mask**

Clay mask for all types of scalp. Rich in purifying Pumpkin extract, it cleanses deeply, helping to restore the balance of the scalp. It gently exfoliates, preparing the scalp for specific treatment.

Dermatologically tested formula. Natural formula: more than 97% natural ingredients.

Size: 100 ml