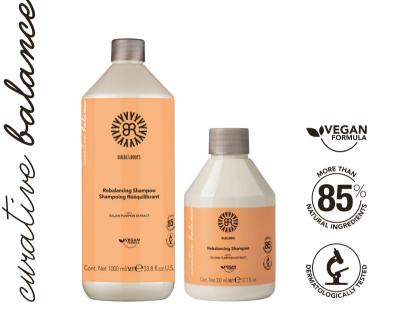

#### **Rebalancing Shampoo**

Gentle shampoo with a normalizing action for oily scalp. Enriched with purifying Pumpkin extract, it helps to restore the balance of the scalp, contributing to the reduction of excess sebum.

Dermatologically tested formula. Natural formula: more than 85% natural ingredients.