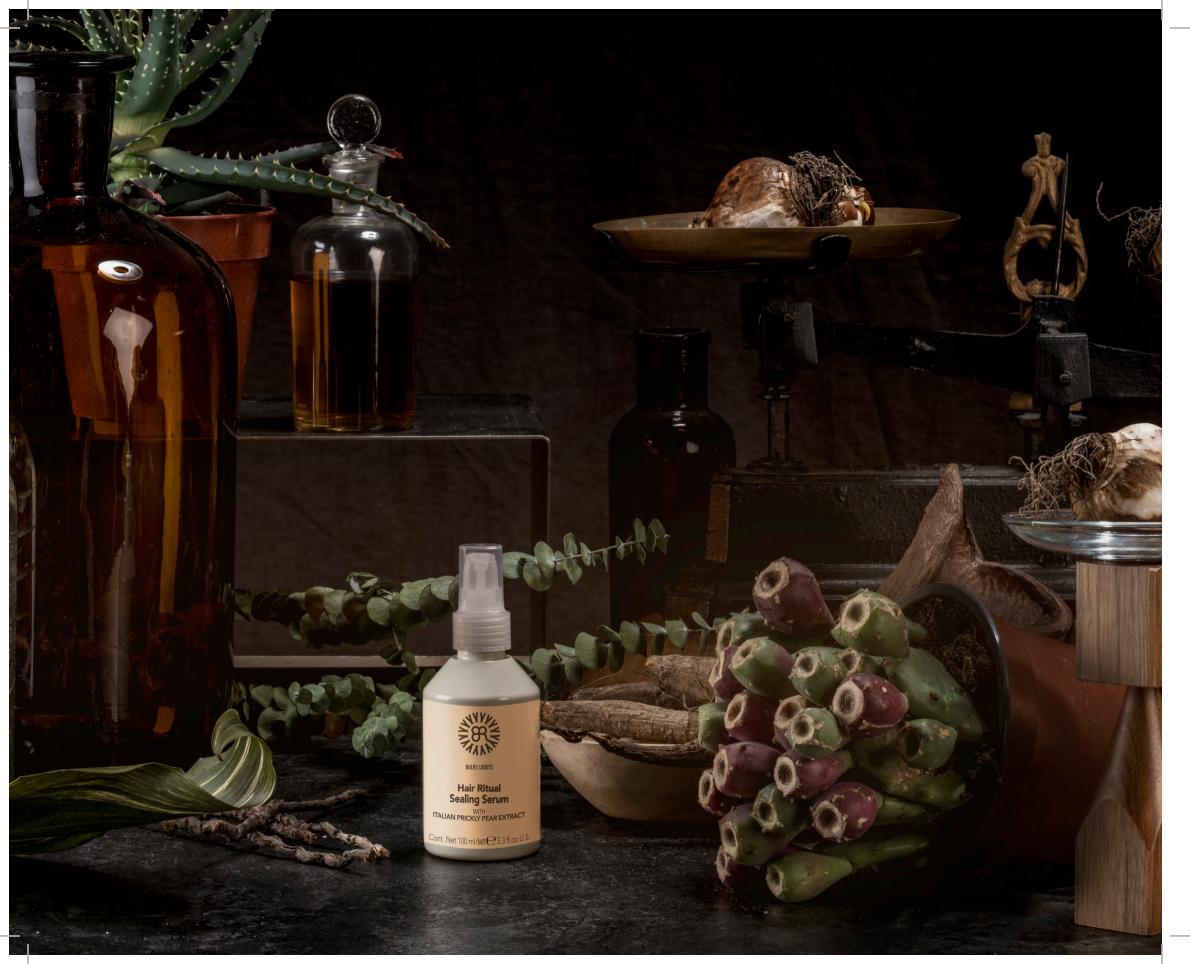

### Bulbs&Roots Multiskill and Hair Ritual Sealing Serum

PRICKLY PEAR EXTRACT

#### **Hair Ritual Sealing Serum**

Cuticles sealing serum to be used daily to free hair from frizz, making it softer and brighter. It is enriched with Prickly Pear extract, with protective and nourishing properties.

Size: 100 ml

Size: 150 ml