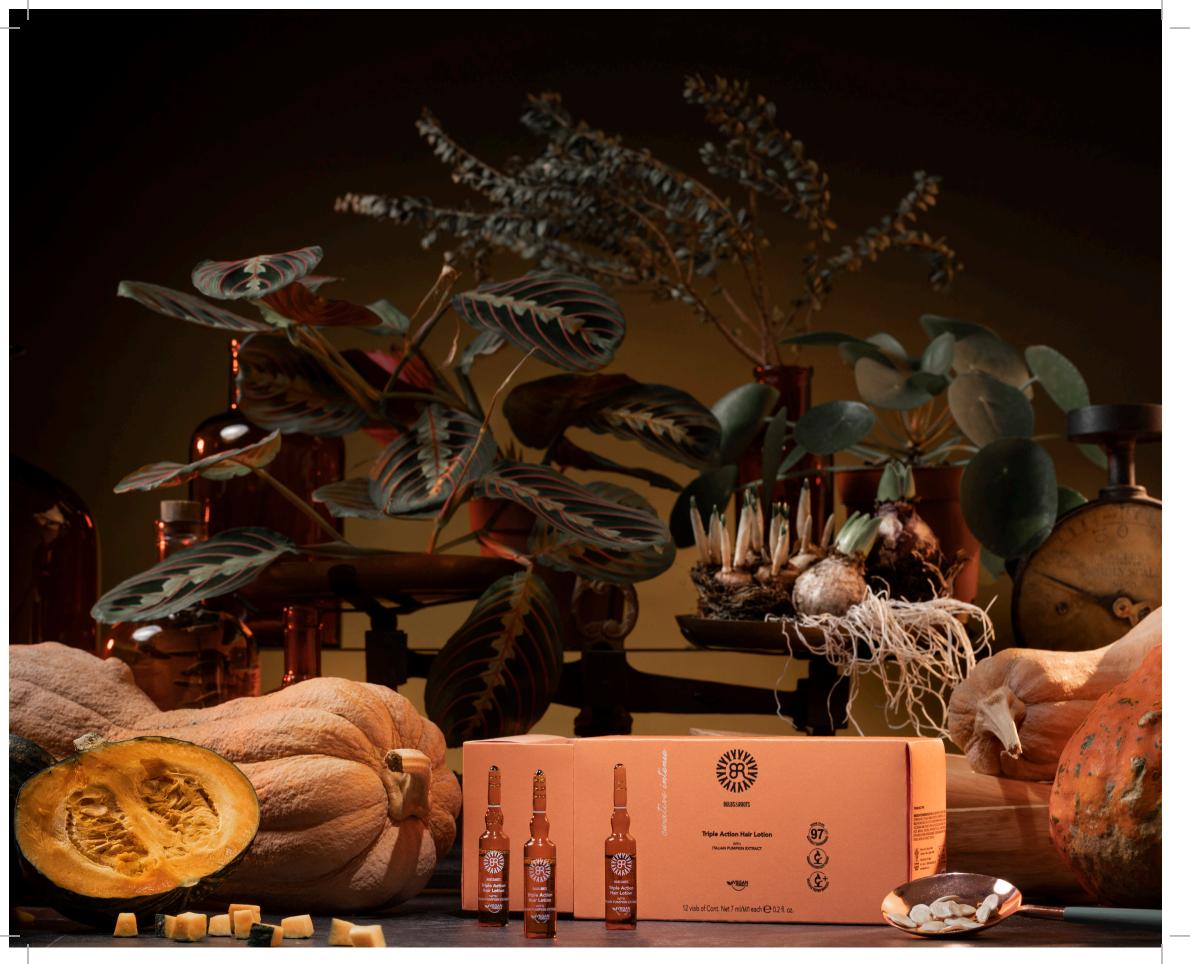

#### **Triple Action Hair Lotion**

Triple action intensive lotion for a balanced scalp:

- it helps reinvigorate weakened hair prone to falling out;
- it helps normalize oily scalps;
- it helps balance the scalp with dandruff.

With Pumpkin extract, with energizing and purifying properties. **FRAGRANCE FREE.** 

Dermatologically tested formula. Natural formula: more than 97% natural ingredients.

Size: 12 vials x 7 ml

80% of the volunteers believe that the product helps to reduce hair loss.\*
+28% increase in strength.\*\*
+13% decrease in sebum.\*\*
Improvement of hair density in 40% of subjects.\*\*\*
Desquamation reduction in 70% of volunteers.\*\*\*