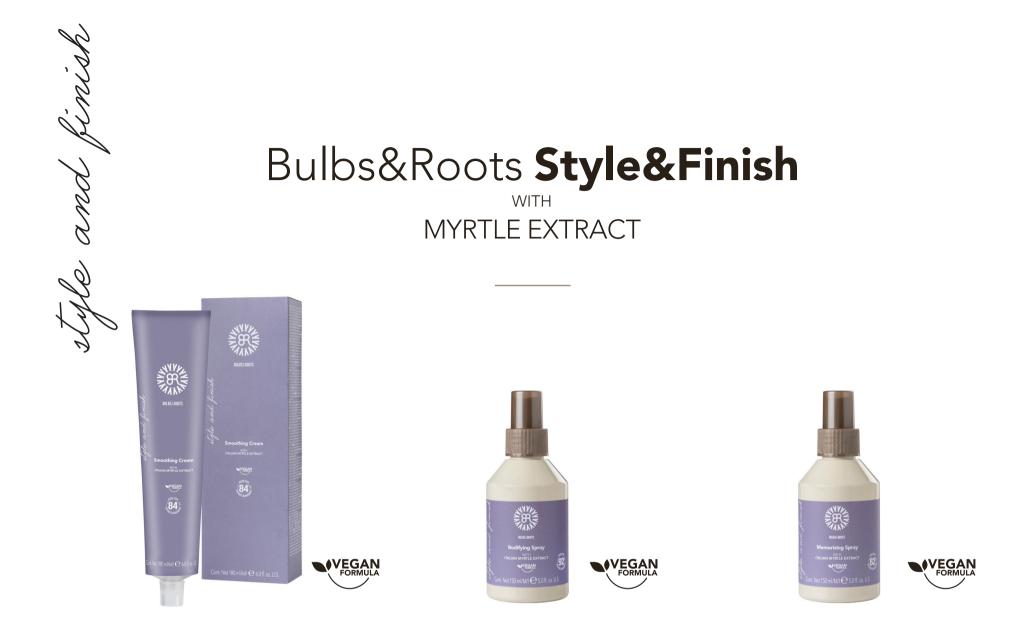

## Bulbs&Roots Style&Finish

MYRTLE EXTRACT

#### **Smoothing Cream**

Ideal cream to create a straight hair look. Perfect for rebellious and unruly hair, it controls frizz, protects from heat and humidity, detangles and speeds up drying, leaving hair soft, light and shiny. With Myrtle extract, protective and moisturizing.

> HOLD: light Size: 180 ml

#### **Bodifying Spray**

Spray that gives fullness, texture and flexibility to fine hair. With Myrtle extract, protective and moisturizing, it helps protect from heat and humidity, leaving the hair soft and light.

> HOLD: light Size: 150 ml

#### **Memorizing Spray**

Spray to memorize the movements of the look. During styling, it fixes the undulations obtained with the hot tools. During finishing, by cooling the lock, it freezes the movement and memorizes it. With Myrtle extract, protective and moisturizing.

> HOLD: medium Size: 150 ml

BULBS&ROOTS YOU. HAIR. WE CARE.

For us, sustainability means to guarantee future generations the best quality of life.

info@bulbsandroots.com - www.bulbsandroots.com

Constant Constan