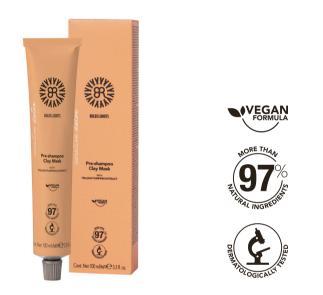

#### **Pre-shampoo Clay Mask**

Clay mask for all types of scalp. Rich in purifying Pumpkin extract, it cleanses deeply, helping to restore the balance of the scalp. It gently exfoliates, preparing the scalp for specific treatment.

Dermatologically tested formula. Natural formula: more than 97% natural ingredients.

Size: 100 ml