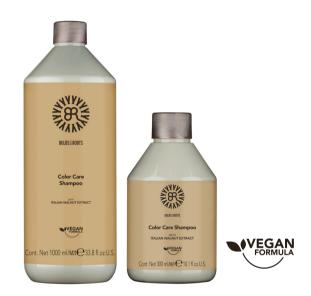

## Bulbs&Roots Color Care WALNUT EXTRACT

#### Color Care Shampoo

Mild Shampoo for colored hair. With Walnut extract, highly protective and antioxidant, it ensures a better seal of the color and gives the hair extreme vitality and shine.

Sizes: 1000 ml and 300 ml