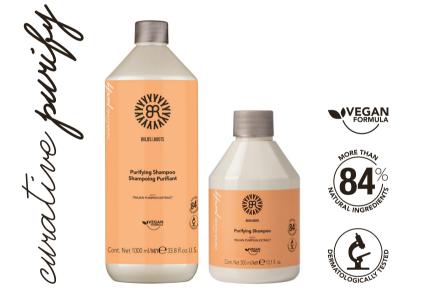

#### **Purifying Shampoo**

Gentle shampoo with a normalizing action for hair with dandruff. Rich in purifying Pumpkin extract, it helps to restore and maintain the balance of the scalp, delaying the appearance of dandruff.

Dermatologically tested formula. Natural formula: more than 84% natural ingredients.

ewative intense