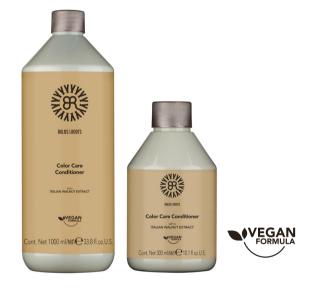

## Bulbs&Roots Color Care WALNUT EXTRACT

#### Color Care **Conditioner**

Specific conditioning for colored hair. With Walnut extract, well-known protective and antioxidant, it ensures a better seal of the color and gives the hair softness and brightness.