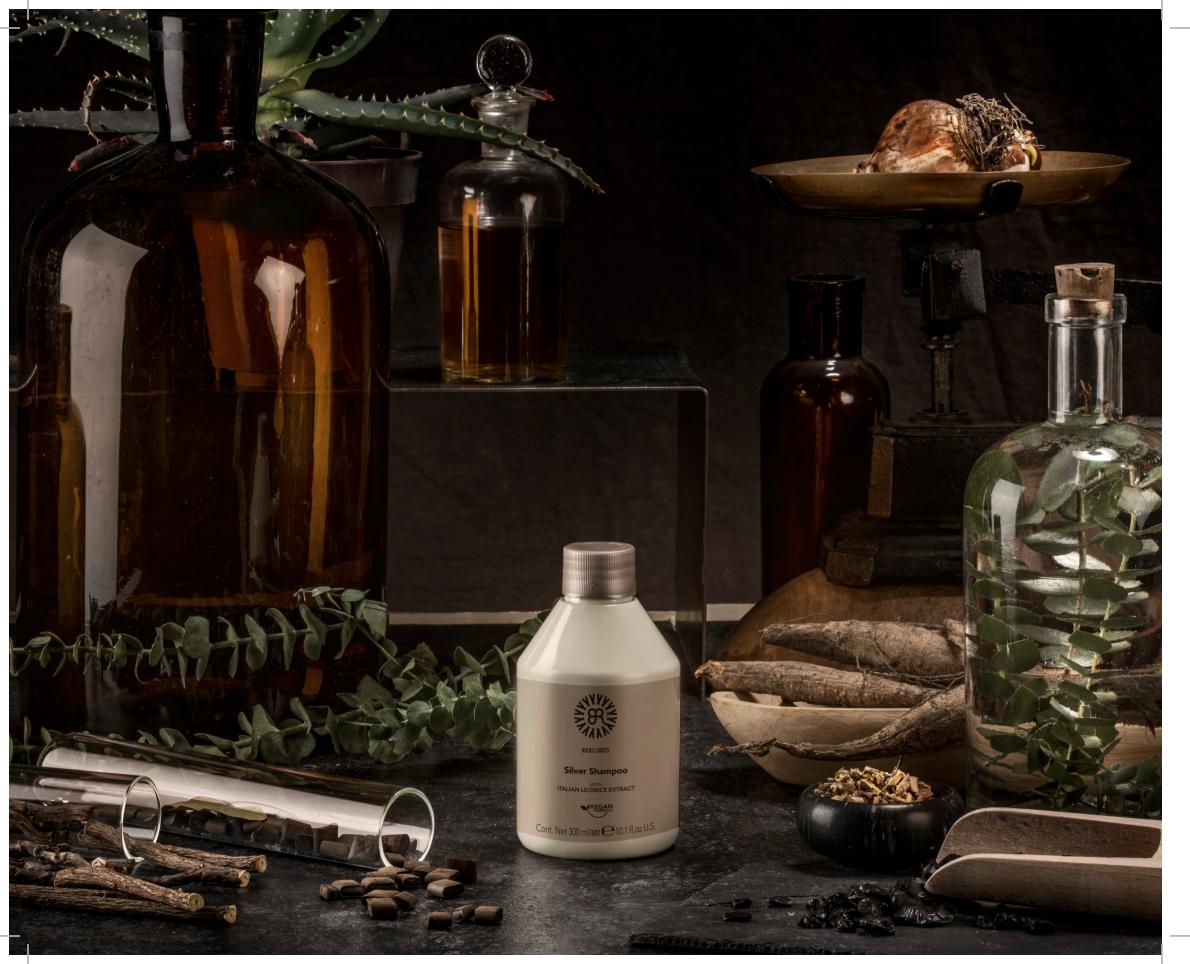

# Bulbs&Roots Silver

#### Silver Shampoo

Specific shampoo for blonde or grey hair, it contains a particular violet pigment which neutralizes unwanted yellow reflections. Enriched with a Liquorice extract, highly soothing and moisturizing for a soft, luminous and vital hair.