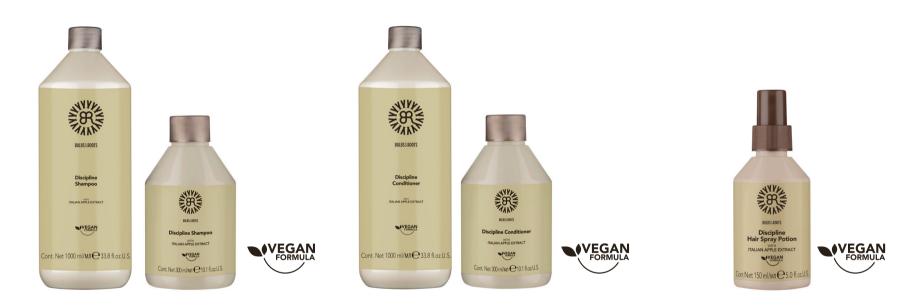

#### Discipline **Shampoo**

Specific shampoo for straight or unruly hair. Enriched with Apple extract that seals the cuticles and frees hair from frizz, enhancing shine and silkiness.

#### Discipline **Conditioner**

Specific conditioner for straight or unruly hair. Enriched with Apple extract that seals the cuticles and frees hair from frizz, making it shiny and soft.

#### Discipline Hair Spray Potion

Specific spray for straight or unruly hair. Enriched with Apple extract, with anti-frizz and detangling action, it helps to protect the hair from humidity and from stress of hot tools.

Sizes: 1000 ml and 300 ml

Sizes: 1000 ml and 300 ml

Size: 150 ml

ewalive de