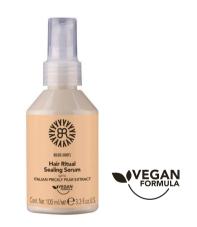

### Bulbs&Roots Multiskill and Hair Ritual Sealing Serum

PRICKLY PEAR EXTRACT

#### **Hair Ritual Sealing Serum**

Cuticles sealing serum to be used daily to free hair from frizz, making it softer and brighter. It is enriched with Prickly Pear extract, with protective and nourishing properties.

Size: 100 ml

Size: 150 ml