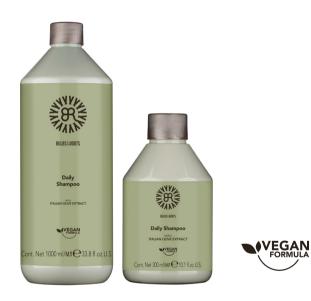

#### Daily Shampoo

Shampoo that gently cleanses for frequent use. Enriched with Olive extract, a well-known antioxidant, it protects and gives the hair vitality and shine without weighing it down.

Sizes: 1000 ml and 300 ml