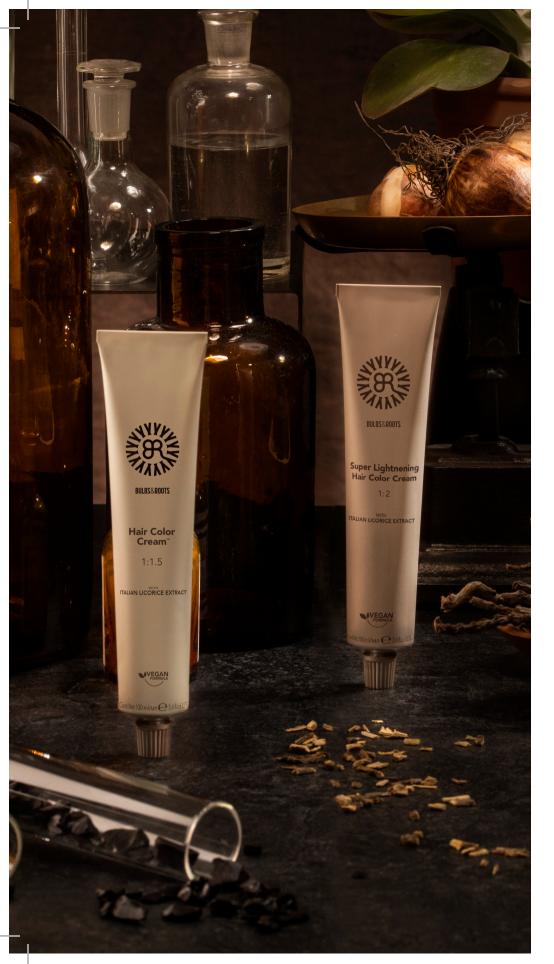

#### Bulbs&Roots Color WITH LIQUORICE EXTRACT

#### Hair Color Cream

Color allows you to obtain extraordinarily bright and uniform colors. Based on a precious cosmetic cream, with soothing and nourishing Liquorice extract, Bulbs&Roots Color acts gently and with exceptional results on the hair, ensuring color stability and coverage of white hair. Bulbs&Roots Color achieves 3-4 levels of bleaching with primary colors, up to 4-5 levels with super-bright colors. The range: 71 nuances, 5 toners, 5 super bleach, 7 correctors.

> Hair Color Cream Mix 1:1.5

Hair Color Cream Superlightening Mix 1:2

Size: 100 ml

Size: 100 ml