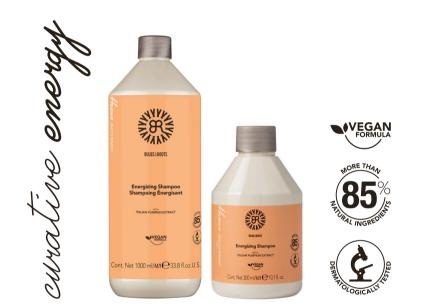

#### **Energizing Shampoo**

Gentle shampoo with a strengthening effect for weakened hair prone to falling out. Rich in energizing Pumpkin extract, it helps to strengthen the hair from the roots to the ends.

Dermatologically tested formula. Natural formula: more than 85% natural ingredients.

Sizes: 1000 ml and 300 ml