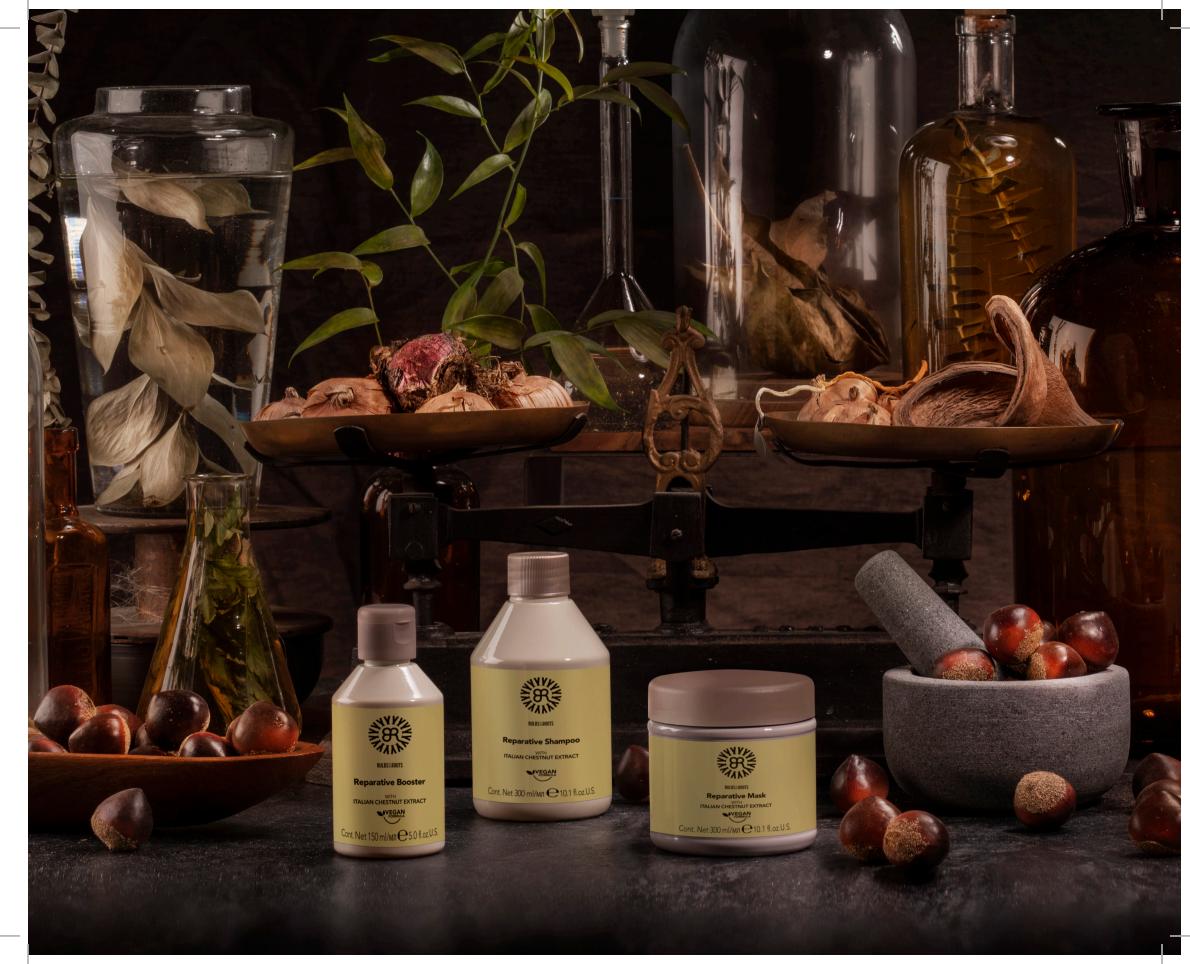

## Bulbs&Roots Reparative CHESTNUT EXTRACT

#### Reparative Shampoo

Specific shampoo for damaged hair. Enriched with Chestnut extract, known for its repairing and sealing properties on cuticles, it gives elasticity and vitality to the hair.

#### Reparative **Mask**

Specific mask for damaged hair. Enriched with Chestnut extract, known for its repairing and sealing properties on cuticles, it helps to restructure the hair, giving body. Reparative **Booster** 

Booster for very damaged hair. A concentrate of Chestnut extract, known for its repairing and sealing properties on cuticles, to be used in combination with Bulbs&Roots Reparative Mask for an enhanced repair service. For professional use only.

Size: 300 ml