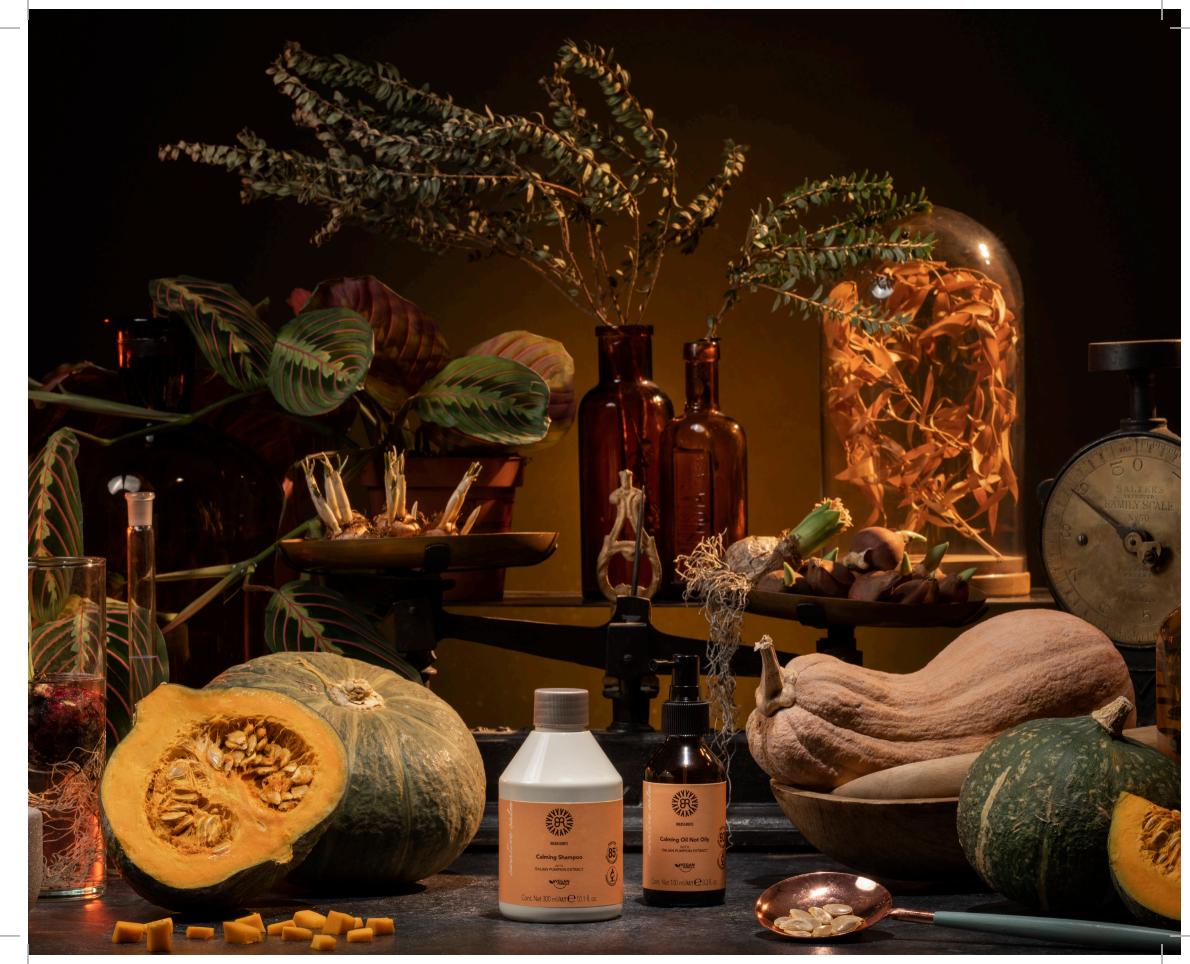

## Bulbs&Roots Curative PUMPKIN EXTRACT

#### **Pre-shampoo Clay Mask**

Clay mask for all types of scalp. Rich in purifying Pumpkin extract, it cleanses deeply, helping to restore the balance of the scalp. It gently exfoliates, preparing the scalp for specific treatment.

Dermatologically tested formula. Natural formula: more than 97% natural ingredients.

Size: 100 ml