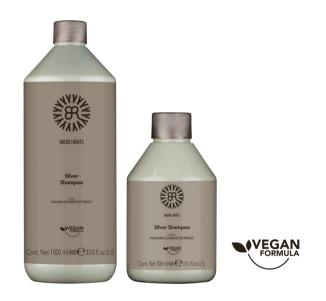

# Bulbs&Roots Silver

#### Silver Shampoo

Specific shampoo for blonde or grey hair, it contains a particular violet pigment which neutralizes unwanted yellow reflections. Enriched with a Liquorice extract, highly soothing and moisturizing for a soft, luminous and vital hair.