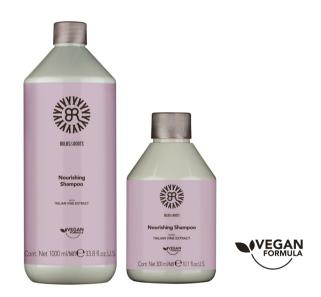

## Bulbs&Roots Nourishing VINE EXTRACT

#### Nourishing Shampoo

Nourishing shampoo specifically formulated for dry hair. Enriched with Vine extract, with recognized elasticizing and repairing properties, it restores the right hydrolipidic balance to the hair giving it softness and brightness.

Sizes: 1000 ml and 300 ml