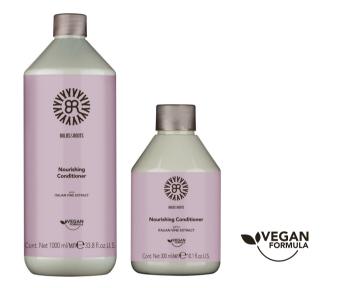

## Bulbs&Roots Nourishing VINE EXTRACT

#### Nourishing Conditioner

Specific conditioning to nourish dry hair. Enriched with Vine extract, with recognized elasticizing and repairing properties, it restores the right hydrolipidic balance to the hair giving it softness and brightness.