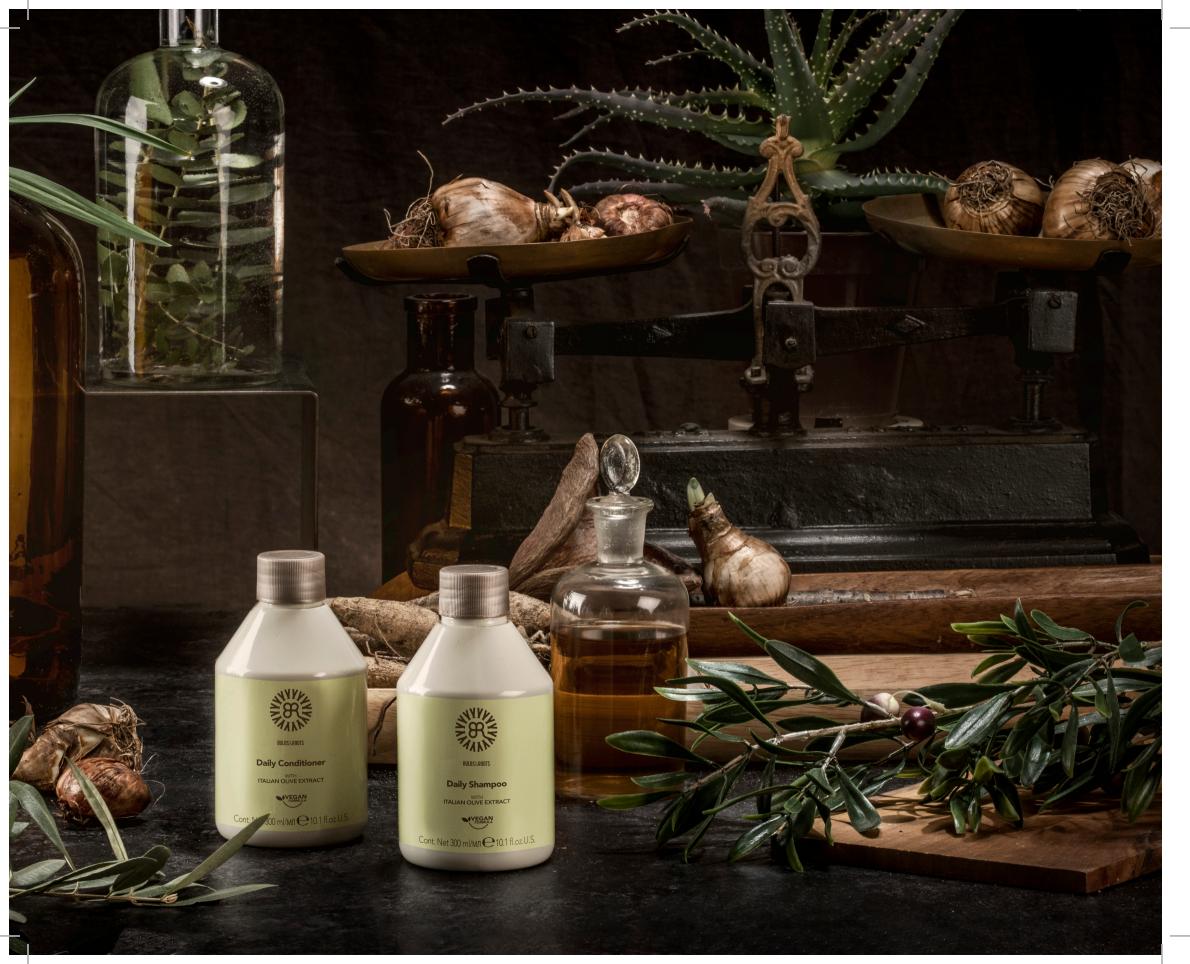

## Bulbs&Roots Daily OLIVE EXTRACT

#### Daily Shampoo

Shampoo that gently cleanses for frequent use. Enriched with Olive extract, a well-known antioxidant, it protects and gives the hair vitality and shine without weighing it down.

Sizes: 1000 ml and 300 ml

#### Daily Conditioner

Specific conditioning for frequent use, highly moisturizing. Enriched with Olive extract, which protects the hair from oxidative stress, giving it new vitality and softness.