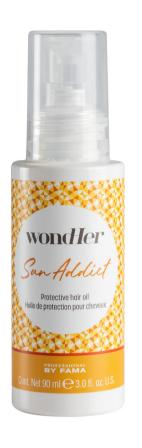

# **SUN ADDICT**

#### PROTECTIVE HAIR OIL

Sun oil for hair.

- Protects the hair fiber during sun exposure
- Deeply nourishes by counteracting dryness caused by sun, salt and chlorine
- With protective filter and vegetable oil Inca Inchi, nourishing and detangling

bottle 90 ml

HELPS TO ELIMINATE FRIZZ

GIVES SILKINESS AND SHINE

AN ENCHANTING FRAGRANCE, ORIENTAL, FLORAL, FRUITY AND CITRUS CHORDS