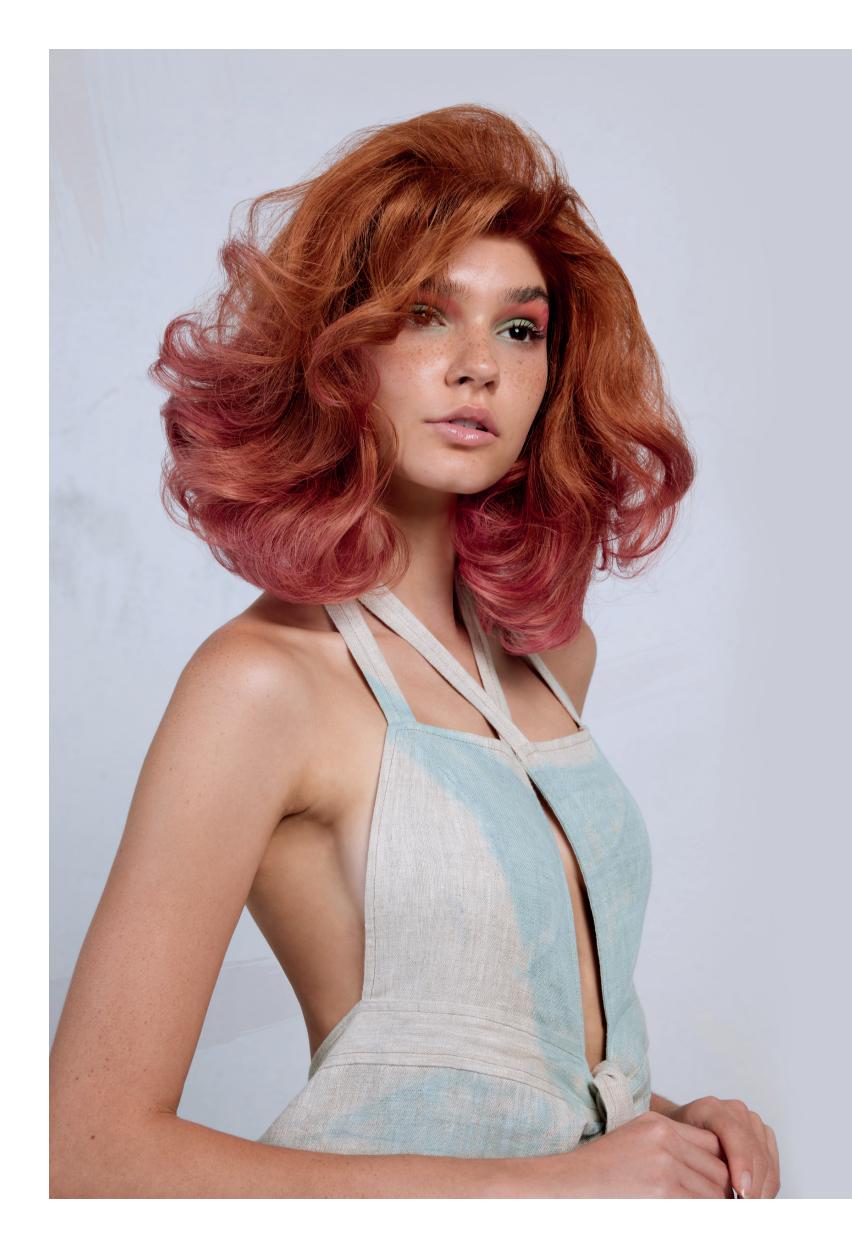

# BLONDE. IT IS NOT ALL THE SAME.

As a result of heat and solar rays, blonde colored hair tends to fade to yellow during time, leaving brass reflections.

It is very important to compact and fill up the fiber, so that hair returns bright and soft and follows the movements of the brush.

The blonde colored hair, as a result of heat and solar rays, tend to fade to yellow during time, leaving brass reflections.

It is essential to protect the color with specific products that contain UV filters.