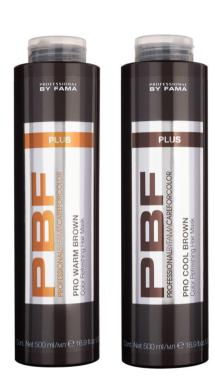

# PRO WARM BROWN PLUS PRO COOL BROWN PLUS

#### **COLOR REFRESHING HAIR MASK**

Masks with pigments that recharge the warm brown (WARM) and cool brown (COOL).

- With extracts of sugar cane which, thanks to their acid pH, restore the hydrolipidic film barrier
- Without ammonia, without oxidant, with UV filters

500 ml bottle

ENHANCE THE COLOR INTENSITY

IDEAL FOR HOME USE, THEY DON'T STAIN HANDS OR SCALP

HIGHLY CONDITIONING: THEY DON'T WEIGH HAIR DOWN

**QUICK SERVICE AT THE WASHBASIN** 

THEY CORRECT THE UNDESIRED REFLECTIONS
AFTER A TECHNICAL TREATMENT