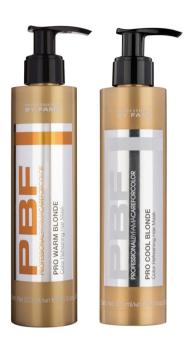

# PRO WARM BLONDE PRO COOL BLONDE

#### **COLOR REFRESHING HAIR MASK**

Masks with pigments and Hyaluronic acid that brighten the shine of warm blonde color (WARM) and cool blonde (COOL).

- Regenerate and compact the hair fiber
- With UV filters that help protect the color from sunlight
- Without ammonia, without oxidant

200 ml bottle