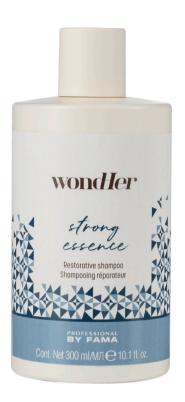

# **STRONG ESSENCE**

#### **RESTORATIVE SHAMPOO**

Specific shampoo for treated and damaged hair.

- Gently cleanses
- Protects the hair fiber
- Enriched with Keraoil, restructuring

300 ml bottle