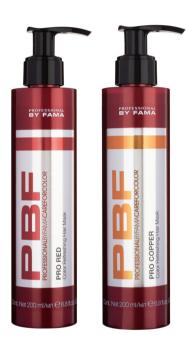

# PRO RED PRO COPPER

#### **COLOR REFRESHING HAIR MASK**

Masks with Roucou extract and pigments that brighten up the brilliance of red and copper hair.

- Contrast free radicals and protect against oxidative stress
- With UV filters that help protect the color from sunlight
- Without ammonia, without oxidant

200 ml bottle