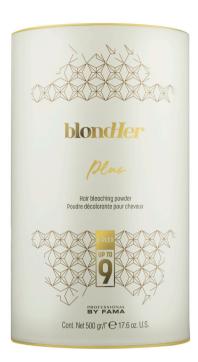

# **PLUS**

#### HAIR BLEACHING POWDER

Grey bleaching powder.

- Compact, non volatile powder
- Intense and precision lightening
- Neutralizes during lightening
- Formula enriched with B-PLEX, a complex that protects the hair fiber

500 gr jar

mix 1:2