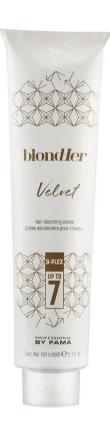

# **VELVET**

#### HAIR BLEACHING CREAM

Hair bleaching cream.

- Soft white bleaching cream
- Overlapping with color to create smooth effects
- Also ideal for hair pickling and lines correction services
- Formula enriched with B-PLEX, a complex that protects the hair fiber

180 ml tube

mix 1:2

LIGHTENS UP TO 9 LEVELS

**IDEAL FOR RESISTANT HAIR** 

TOP FOR FREE HAND TECHNIQUES OR FOILS\*

\* 10-20 VOL. IF THE HAIR STRUCTURE ALLOWS IT

LIGHTENS UP TO 7 LEVELS

IDEAL FOR SIMULTANEOUS COLORING AND LIGHTENING SERVICES

TOP FOR FREE HAND TECHNIQUES OR FOILS