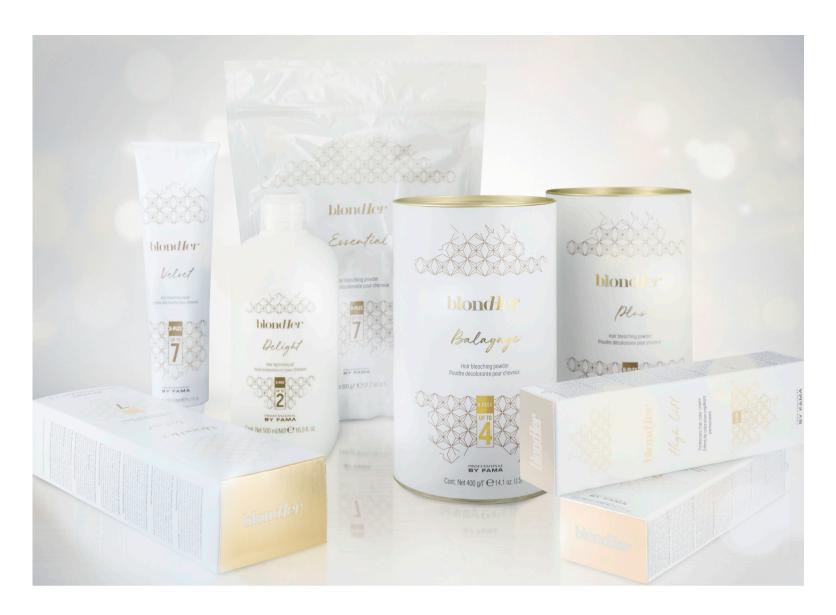

# **BLONDHER**

A complete and reliable bleaching and lightening system to create all types of blonde in complete safety, thanks to formulas rich in protective agents.

All BLONDHER products have been designed to work in perfect connection with each other, thus guaranteeing high-performance and personalized results.

# **BALAYAGE**

#### HAIR BLEACHING POWDER

Bleaching powder.

- Clay texture, it clings to the hair perfectly, does not drop
- It dries quickly outside, continuing to act inside, avoiding stains
- It guarantees a precise and accurate result
- Formula enriched with B-PLEX, a complex that protects the hair fiber

400 gr jar mix 1:2

LIGHTENS UP TO 5 LEVELS ON NATURAL HAIR AND 4 LEVELS ON COLORED HAIR

**NATURAL BALAYAGE EFFECT** 

TOP FOR FREE-HAND TECHNIQUES CLAY TEXTURE

# **ESSENTIAL**

#### HAIR BLEACHING POWDER

Blue bleaching powder.

- Compact powder
- Versatile formula, easy to mix
- Does not inflate and maintains an optimum degree of humidity during application
- Formula enriched with B-PLEX, a complex that protects the hair fiber

900gr stand up bag mix 1:2

LIGHTENS UP TO 7 LEVELS

IDEAL FOR TOTAL BLEACHING

TOP FOR TECHNIQUES WITH ALUMINIUM

# **PLUS**

#### HAIR BLEACHING POWDER

Grey bleaching powder.

- Compact, non volatile powder
- Intense and precision lightening
- Neutralizes during lightening
- Formula enriched with B-PLEX, a complex that protects the hair fiber

500 gr jar

mix 1:2

# **VELVET**

#### HAIR BLEACHING CREAM

Hair bleaching cream.

- Soft white bleaching cream
- Overlapping with color to create smooth effects
- Also ideal for hair pickling and lines correction services
- Formula enriched with B-PLEX, a complex that protects the hair fiber

180 ml tube

mix 1:2

LIGHTENS UP TO 9 LEVELS

**IDEAL FOR RESISTANT HAIR** 

TOP FOR FREE HAND TECHNIQUES OR FOILS\*

\* 10-20 VOL. IF THE HAIR STRUCTURE ALLOWS IT

LIGHTENS UP TO 7 LEVELS

IDEAL FOR SIMULTANEOUS COLORING AND LIGHTENING SERVICES