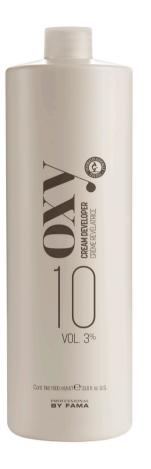

# **DEVELOPER**

- Available in 5 formulations: 5, 10, 20, 30 and 40 volumes
- The acid pH of the formula controls the oxidative process
- It mixes perfectly with PBF colors and bleaching, creating a homogeneous compound
- A special additive prevents the product from swelling inside the bottle\*

1000 ml bottle

\* storage conditions indicated on the safety data sheet

CREAMY TEXTURE, EASY TO APPLY

STABLE MIXTURE DURING ALL THE SETTING TIME

NON DANGEROUS GOODS (LOW TRANSPORT COSTS)

PF000127 PF000128 PF000129 PF000130