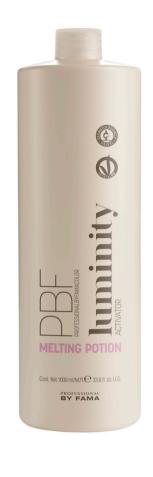

# LUMINITY MELTING POTION

#### **ACTIVATOR**

A special activator that instantly transforms the texture fluidifying it for fast services.

- Dermatologically tested, non irritant
- Vegetal OK certified, free from animal origin ingredients

bottle 1000 ml

DARKENS MORE THAN 2 LEVELS WITHOUT REPIGMENTATION

COVERS THE FIRST WHITE HAIR UP TO 70-80% WITH MEDIUM INTENSITY

COLORS TONE ON TONE, DOES NOT CREATE REGROWTH EFFECT

GUARANTEES A PERFECT ADHESION TO THE HAIR

**DOES NOT DRIP** 

**EASY TO APPLY** 