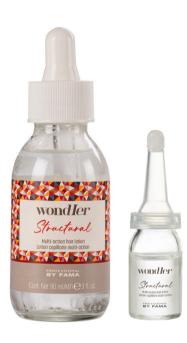

# **STRUCTURAL**

#### **MULTI-ACTION HAIR LOTION**

Multi-action hair lotion.

- Has an intense emollient action
- Contrasts split ends leaving hair soft and shiny
- Versatile: it can be used after technical services or mixed with permanent colors, color and bleaching directly on the hair

90 ml bottle with dropper

24 vials of 7 ml

6 vials of 7 ml

pH 6.5-7

RESTORES THE HAIR INTENSELY

PROTECTS BEFORE-DURING-AFTER TECHNICAL SERVICE

IDEAL FOR ALL HAIR TYPES

COLOR CARE