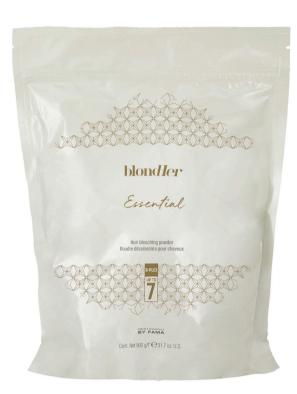

# **ESSENTIAL**

#### HAIR BLEACHING POWDER

Blue bleaching powder.

- Compact powder
- Versatile formula, easy to mix
- Does not inflate and maintains an optimum degree of humidity during application
- Formula enriched with B-PLEX, a complex that protects the hair fiber

900gr stand up bag mix 1:2

LIGHTENS UP TO 7 LEVELS

IDEAL FOR TOTAL BLEACHING

TOP FOR TECHNIQUES WITH ALUMINIUM