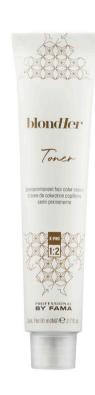

# **TONER**

#### HAIR DEMIPERMANENT COLOR CREAM

Hair demipermanent color cream.

- Ammonia free hair demipermanent color
- Gel cream texture, allows quick and targeted application
- Neutralizes unwanted reflections on levels 8-9-10
- Formula enriched with K-PRO, a complex that strengthens the hair structure and protects the stem

#### 7 NUANCES

80 ml tube

mix 1:2

**CREATES MULTI-TONE EFFECTS** 

CUSTOMIZE ANY LIGHTENING

FAST TONER REFRESH SERVICE, BETWEEN ONE BLEACHING AND THE OTHER, TO RENEW THE BLONDE