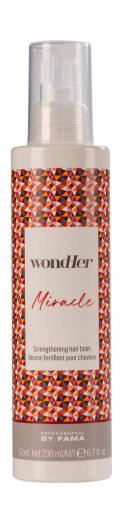

# **ELISIR**

#### STRENGHTENING HAIR BALM

Strenghtening treatment for treated and damaged hair.

- Facilitates drying and prolongs the life of the styling
- With Sunflower extract and Hyaluronic acid, protective and nourishing

200 ml bottle pH 4 - 4.5

**GIVES A GLOSSY EFFECT** 

DOESN'T GREASE, IT DRIES QUICKLY

HELPS TO ELIMINATE THE FRIZZ EFFECT

IDEAL ALSO FOR COLORED HAIR

FACILITATES DRYING

PROLONGS THE LIFE OF THE STYLING