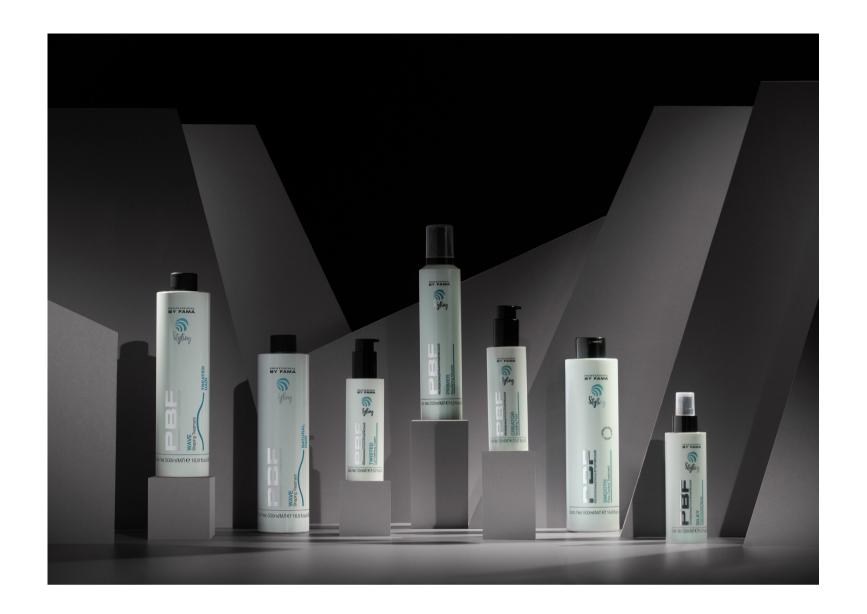

# STYLING

A new concept of styling which emphasizes and protects the cosmetic color from external agents, pollution, hot tools and humidity.

All the STYLEFORCOLOR formulas contain:

#### **COLOR PROTECTION COMPLEX**,

mix of UV FILTERS, protective and anti-oxidative AMINO ACIDS. **FRIZZ CONTROL COMPLEX**,

PROTEINS and anti-humidity and anti-frizz LIPOPEPTIDES.