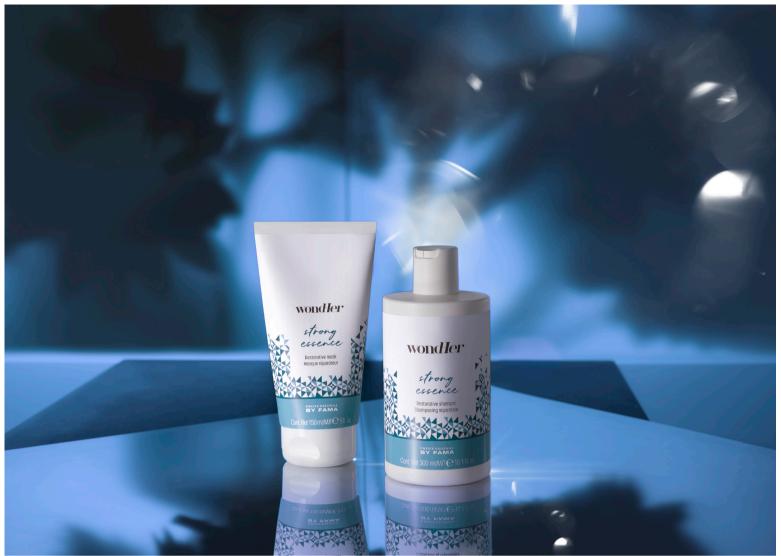

# **STRONG ESSENCE**

The vitality of the color depends on the structure of the hair.

Genetics, hormonal changes, diet, stress and pollution negatively impact the structure of the hair and consequently its beauty.

Strengthening the hair fiber daily and acting from the inside on the loss of hair brightness become essential.

# **STRONG ESSENCE**

#### **RESTORATIVE SHAMPOO**

Specific shampoo for treated and damaged hair.

- Gently cleanses
- Protects the hair fiber
- Enriched with Keraoil, restructuring

300 ml bottle

#### **RESTORATIVE MASK**

Specific mask for treated and damaged hair.

- Sealing effect, counteracts split ends
- Increases the structure of the hair
- Enriched with Keraoil, restructuring

150 ml tube

INCREASES BRIGHTNESS