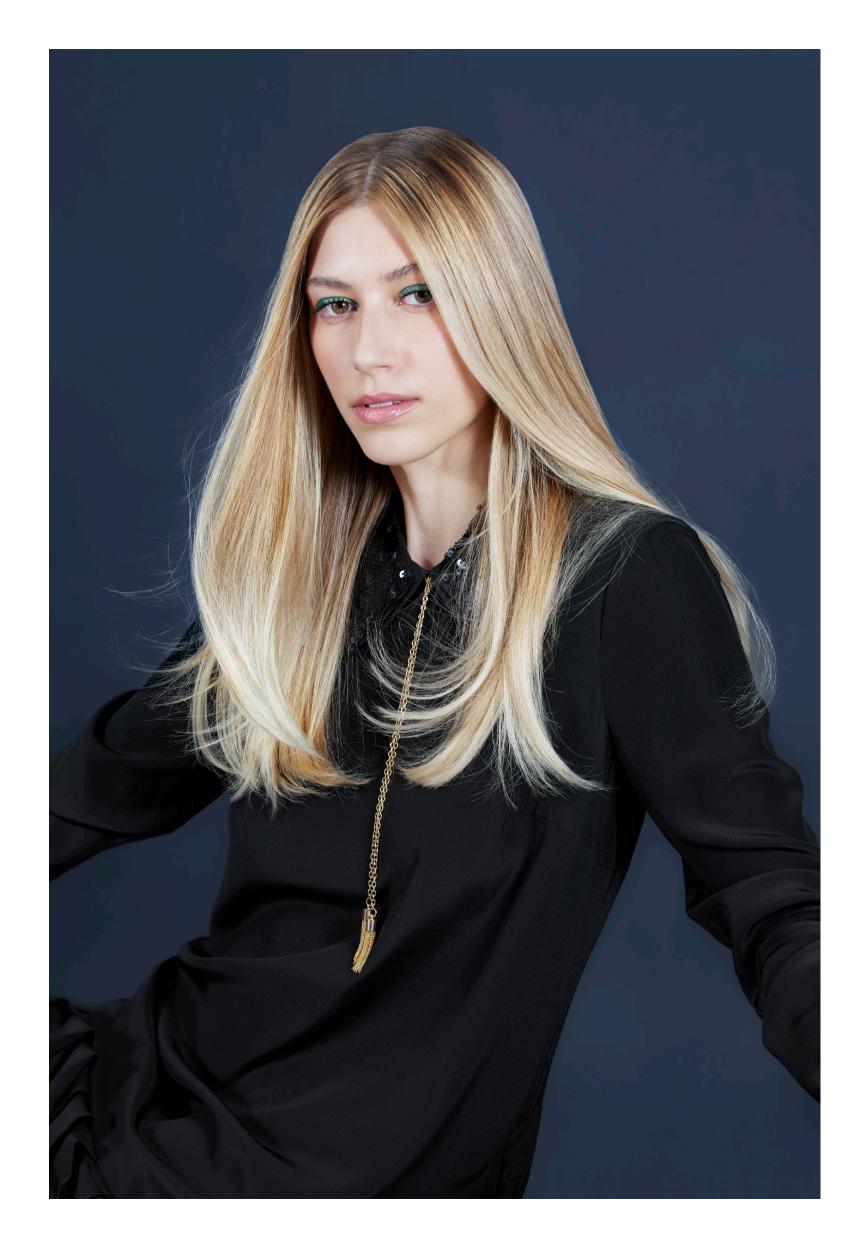

# BLONDE. IT IS NOT ALL THE SAME.

As a result of heat and solar rays, blonde colored hair tends to fade to yellow during time, leaving brass reflections.

It is very important to compact and fill up the fiber, so that hair returns bright and soft and follows the movements of the brush.

The blonde colored hair, as a result of heat and solar rays, tend to fade to yellow during time, leaving brass reflections.

It is essential to protect the color with specific products that contain UV filters.