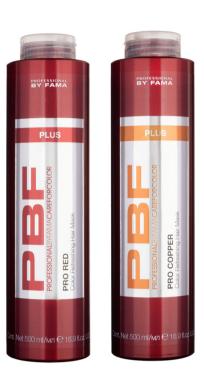

# PRO RED PLUS PRO COPPER PLUS

#### **COLOR REFRESHING HAIR MASK**

Masks with Roucou extract and pigments that recharge the red and copper hair color.

- Regenerate and compact the hair fiber
- Without ammonia, without oxidant, with UV filters
- Highly nourishing, for a perfect antistatic control

500 ml bottle

IDEAL FOR HOME USE: THEY DO NOT STAIN HANDS OR SCALP

CONDITIONING WITHOUT WEIGHING THE HAIR DOWN

ENHANCE THE COLOR INTENSITY

QUICK SERVICE AT THE WASHBASIN

CORRECT THE UNDESIRED REFLECTIONS AFTER A TECHNICAL TREATMENT