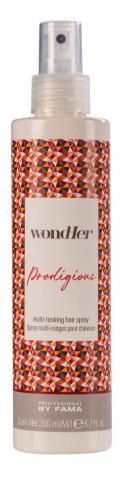

# **PRODIGIOUS**

#### **MULTI-TASKING HAIR SPRAY**

Multifunctionals no-rinse hair spray.

- Equalizes the porosity of the hair
- Conditions the steam
- Seals the cuticles for a compact and luminous result

200 ml bottle pH 3.5 - 4

BEFORE A COLOR SERVICE TO EVEN OUT THE POROSITY OF THE HAIR

BEFORE AND DURING THE CUT, IT MAKES THE DIVISIONS EASIER

WITH FERMENTED EXTRACT OF SUNFLOWER AND PROTEIN, PROTECTIVE AND NUTRIENTS