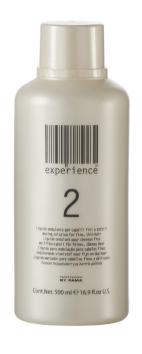

# **EXPERIENCE**

Perm for the creation of perfect curls, with the utmost respect for natural and colored hair.

- With ammonium bicarbonate that reduces the pH keeping it constant throughout the service for a delicate action on the hair
- The undulating liquids guarantee a delicate action for soft and elastic curls
- The fixing is enriched with ceramide A2, which seals the disulfide bonds and strengthens the cohesion between the cuticular layers

500 ml bottle

VOLUME, SUPPORT AND PERMANENT CURLS

SPECIFIC SOLUTIONS FOR EVERY KIND OF HAIR

THE FIBER LOOKS BRIGHTER, SMOOTH AND PROTECTED

CODES

EXPERIENCE 0 Undulating liquid for difficult hair EXPO
EXPERIENCE 1 Undulating liquid for normal hair EXP1
EXPERIENCE 2 Undulating liquid for thin hair EXP2
EXPERIENCE 3 Undulating liquid for treated hair EXP3
EXPERIENCE FIX Conditioning fixer for all hair types EXPFISS