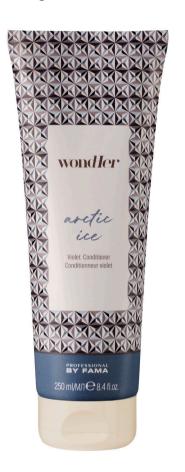

# **ARCTIC ICE**

#### **VIOLET SHAMPOO**

Specific shampoo for bleached blonde, white and gray hair.

300 ml bottle pH 5.5-6

- Gently cleanses the hair
- Neutrilizes yellow tones
- Leaves hair light and shiny

VIOLET PIGMENTS TO NEUTRALIZE THE UNWANTED YELLOW TONES

#### **VIOLET CONDITIONER**

Specific conditioner for bleached blonde, white and gray hair.

250 ml tube pH 4.5-5

- Instantly detangles and conditions the hair.
- Violet pigments to neutralize the unwanted yellow tones
- Light up the color

#### **VIOLET MASK**

Specific conditioner for bleached blonde, white and gray hair.

150 ml tube pH 4-4.5

- Nourishes and softens the hair fiber
- Enriched with special violet pigments to neutralize the unwanted reflections
- Gives softness and silkiness to the hair