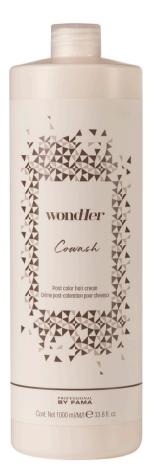

# **COWASH**

#### POST COLOR HAIR CREAM

Acidifying cream to be used after each color service.

- Brings scalp and hair back to physiological pH
- Helps stabilize the color
- Conditions the stem and smoothes the hair fiber

1000 ml bottle pH 4 - 4.5