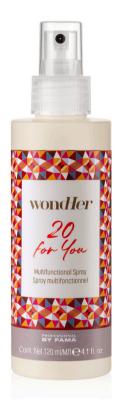

# 20 FORYOU

#### **MULTIFUNCTIONAL SPRAY**

Intensive spray mask with immediate effect. 20 ACTIONS IN ONE.

- Helps repair damaged hair.
- Deeply nourishes.
- Detangles the hair.
- Helps moisturize dry hair.
- Conditions without weighing down.
- Prevents split ends.
- Performs an antioxidant action.
- Protects from heat.
- Gives softness and silkiness.
- Smoothes the cuticle.
- Eliminates the frizz effect.
- Gives body and volume.
- Enhances shine.
- Prolongs the duration of the styling.
- Allows faster drying.
- Facilitates the use of flat and curling iron.
- Improves color retention.
- Quick to use.
- Relaxing aroma.
- Ensures an antistatic action.

120 ml bottle

pH 4 - 4.5