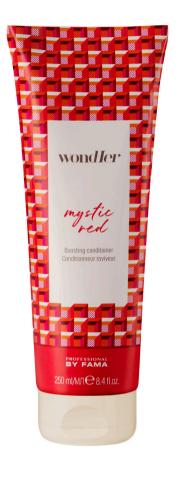

# **MYSTIC RED**

#### **BOOSTING SHAMPOO**

Specific shampoo for red and copper hair.

# **BOOSTING CONDITIONER**

**MYSTIC RED** 

Specific conditioner for red and copper hair.

#### **BOOSTING MASK**

Specific mask for red and copper hair.

300 ml bottle pH 5.5-6

- Gently cleanses the hair
- Helps prevent the color loss
- Protects the brilliance of reflections

**ENHANCES THE COLOR** 

WITH FERMENTED POMEGRANATE AND SEALING POLYMERS

A DELICIOUS FRAGRANCE, FRUITY ACCORDS AND SWEET WOODS

250 ml tube pH 4.5-5

- Enriched with special pigments to make red more alive
- Protects the color

LIGHT TEXTURE, ALSO IDEAL FOR THIN HAIR