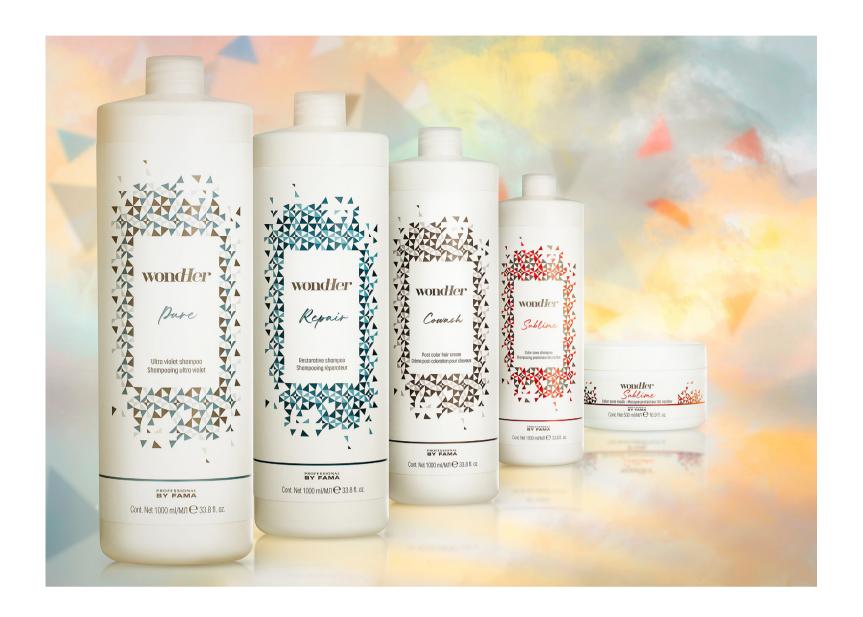

# **PURE**

#### **ULTRA VIOLET SHAMPOO**

Specific shampoo for platinum blonde, white and grey hair.

- Gently cleanses the hair
- Strong neutralizing action
- Protects the hair

1000 ml bottle pH 5.5 - 6

KEEPS THE COLOR INSIDE THE HAIR FIBER

**EXTRA DELICATE ACIDIFYING ACTION** 

MAKE THE HAIR EASIER TO COMB

RICH IN PURPLE PIGMENTS TO NEUTRALIZE WARM TONES INSTANTLY

WITH FERMENTED SUNFLOWER EXTRACT, PROTECTIVE AND NOURISHING

GIVES EXTREME BRIGHTNESS TO THE HAIR

# **SUBLIME**

#### **COLOR SAVE SHAMPOO**

Shampoo formulated for colored hair.

- Gently cleanses
- Enriched with a special protective filter
- Gives shine to the hair

1000 ml bottle pH 5.5 - 6

#### **COLOR SAVE MASK**

Specific mask for colored hair.

- Deeply nourishes the hair fiber
- Compacts the hair structure
- Highly conditioning and emollient

500 ml jar pH 4 - 4.5

**UV FILTER** 

WITH FERMENTED SUNFLOWER EXTRACT, PROTECTIVE AND NOURISHING

PRESERVES THE COLOR

GIVES EXTREME SOFTNESS AND **SILKNESS** 

WITH FERMENTED SUNFLOWER EXTRACT, PROTECTIVE AND NOURISHING

PRESERVES THE COLOR

**CARE** 

# **COWASH**

#### POST COLOR HAIR CREAM

Acidifying cream to be used after each color service.

- Brings scalp and hair back to physiological pH
- Helps stabilize the color
- Conditions the stem and smoothes the hair fiber

1000 ml bottle pH 4 - 4.5