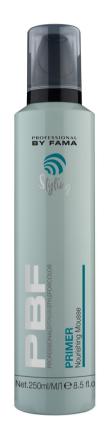

# **PRIMER**

#### **NOURISHING MOUSSE**

Nourishing Mousse ideal as stylistic preparer for every look.

- Hydrates and restructures the fiber. Ideal for treated, bleached and dry hair
- Smoothes the cuticle, gives body to treated and natural sensitized hair
- Intensely detangles curly or frizzy hair

250 ml cylinder