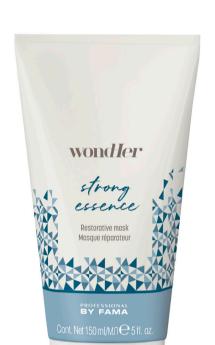

# **STRONG ESSENCE**

#### **RESTORATIVE MASK**

Specific mask for treated and damaged hair.

- Sealing effect, counteracts split ends
- Increases the structure of the hair
- Enriched with Keraoil, restructuring

150 ml tube

INCREASES BRIGHTNESS