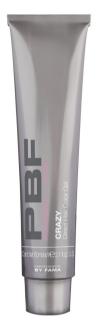

### **CRAZY**

#### **DIRECT HAIR COLOR GEL**

Direct color without oxydant and without ammonia. Gel formula with the exclusive Color Block technology.

- Surprisingly bright
- Easy to apply and rinse
- Gives softness and silkiness to the hair
- It is applied directly on bleached hair and on natural/colored blonde hair from lev. 8-9

#### **7 NUANCES**

60 ml tube

11 NUANCES THAT CAN BE MIXED TOGETHER TO CREATE MANY NEW REFLECTIONS

TEMPORARY EFFECT: UP TO 8-10 SHAMPOOS

EASY TO WORK ON POROUS HAIR

**PURE AND INTENSE REFLECTIONS** 

CREATE INFINITE PASTEL SHADES
(RED-ORANGE-FUCHSIA-BLU CHINA-GREEN CAN BE MIXED WITH OXIDATION COLORS)