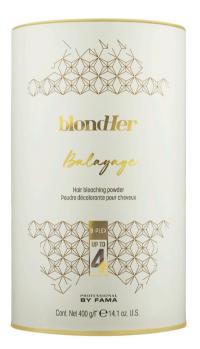

# **BALAYAGE**

#### HAIR BLEACHING POWDER

Bleaching powder.

- Clay texture, it clings to the hair perfectly, does not drop
- It dries quickly outside, continuing to act inside, avoiding stains
- It guarantees a precise and accurate result
- Formula enriched with B-PLEX, a complex that protects the hair fiber

400 gr jar mix 1:2

LIGHTENS UP TO 5 LEVELS ON NATURAL HAIR AND 4 LEVELS ON COLORED HAIR

**NATURAL BALAYAGE EFFECT** 

TOP FOR FREE-HAND TECHNIQUES CLAY TEXTURE