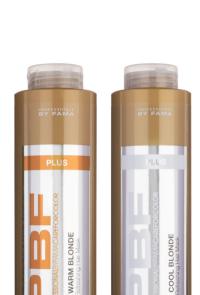

# PRO WARM BLONDE PLUS PRO COOL BLONDE PLUS

#### **COLOR REFRESHING HAIR MASK**

Masks with pigments and Hyaluronic acid that recharge the warm blonde color (WARM) and cool blonde color (COOL).

- Regenerate and compact the hair fiber
- Without ammonia, without oxidant, with UV filters
- Highly nourishing, for a perfect antistatic control

500 ml bottle

IDEAL FOR HOME USE: THEY DON'T STAIN HANDS OR SCALP

CONDITIONING WITHOUT WEIGHING THE HAIR DOWN

ENHANCE COLOR INTENSITY

**QUICK SERVICE AT THE WASHBASIN** 

CORRECT THE UNDESIRED REFLECTIONS AFTER A TECHNICAL TREATMENT