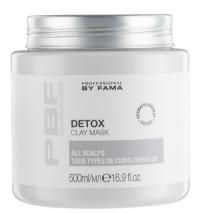

# **DETOX**

#### **CLAY MASK**

Pink Clay cosmetic treatment with Alpha Hydroxy Acids from fruits.

500 ml jar

- Specific to detoxify the scalp skin
- Ideal for scalp skin with excess of sebum, dandruff and hair thinning
- Removes impurities and toxins stimulating microcirculation

PREPARES THE SCALP SKIN FOR SUBSEQUENT TREATMENTS

IDEAL BETWEEN A COLOR SERVICE AND THE NEXT ONE