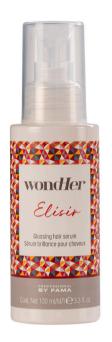

# **ELISIR**

#### **GLOSSING HAIR SERUM**

Brightening serum.

- Seals damaged splits
- Gives the hair silkiness and softness
- With Sunflower extract and Argan oil, protective and nourishing

100 ml bottle

#### STRENGHTENING HAIR BALM

Strenghtening treatment for treated and damaged hair.

- Facilitates drying and prolongs the life of the styling
- With Sunflower extract and Hyaluronic acid, protective and nourishing

200 ml bottle pH 4 - 4.5

**GIVES A GLOSSY EFFECT** 

DOESN'T GREASE, IT DRIES QUICKLY

HELPS TO ELIMINATE THE FRIZZ EFFECT

IDEAL ALSO FOR COLORED HAIR

FACILITATES DRYING

PROLONGS THE LIFE OF THE STYLING