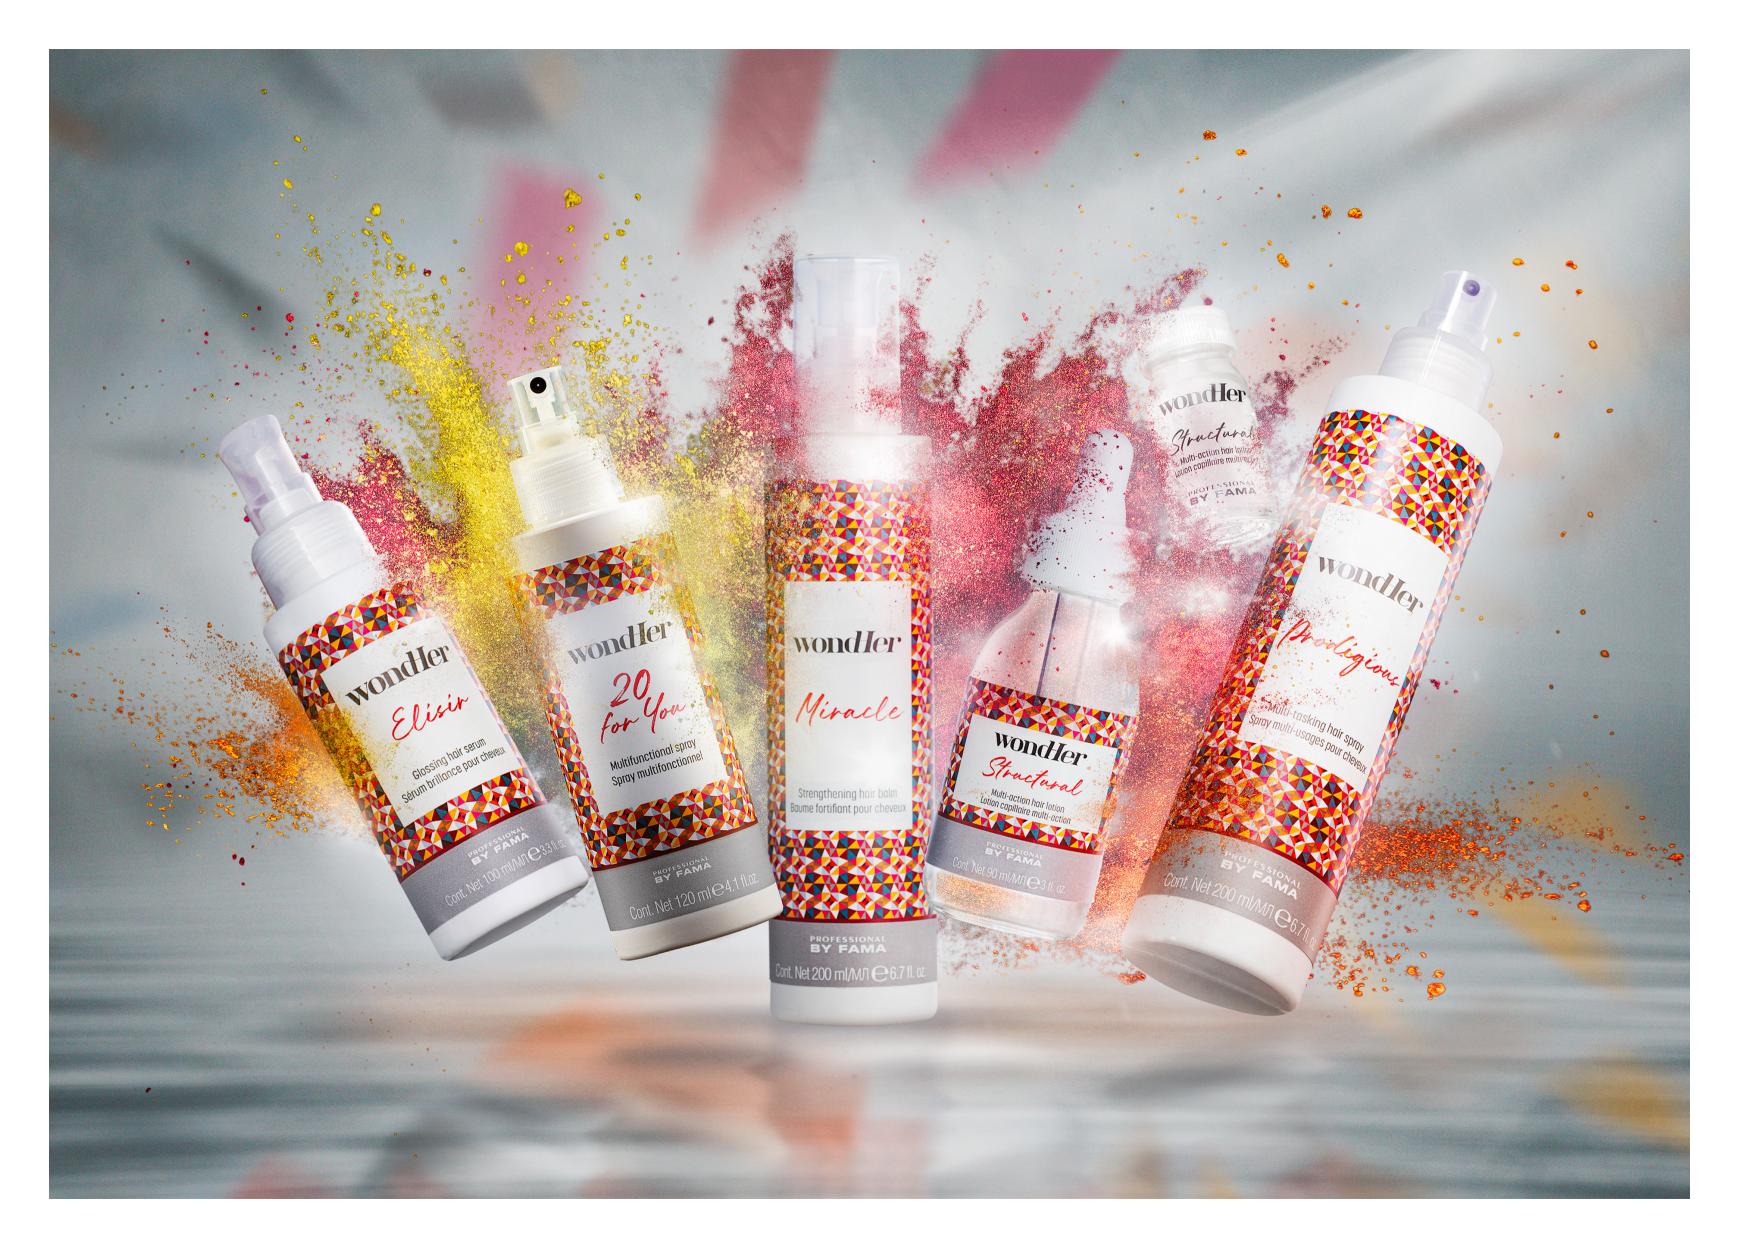

# 20 FORYOU

#### **MULTIFUNCTIONAL SPRAY**

Intensive spray mask with immediate effect. 20 ACTIONS IN ONE.

- Helps repair damaged hair.
- Deeply nourishes.
- Detangles the hair.
- Helps moisturize dry hair.
- Conditions without weighing down.
- Prevents split ends.
- Performs an antioxidant action.
- Protects from heat.
- Gives softness and silkiness.
- Smoothes the cuticle.
- Eliminates the frizz effect.
- Gives body and volume.
- Enhances shine.
- Prolongs the duration of the styling.
- Allows faster drying.
- Facilitates the use of flat and curling iron.
- Improves color retention.
- Quick to use.
- Relaxing aroma.
- Ensures an antistatic action.

# **PRODIGIOUS**

#### **MULTI-TASKING HAIR SPRAY**

Multifunctionals no-rinse hair spray.

- Equalizes the porosity of the hair
- Conditions the steam
- Seals the cuticles for a compact and luminous result

200 ml bottle pH 3.5 - 4

# **ELISIR**

#### **GLOSSING HAIR SERUM**

Brightening serum.

- Seals damaged splits
- Gives the hair silkiness and softness
- With Sunflower extract and Argan oil, protective and nourishing

100 ml bottle

#### STRENGHTENING HAIR BALM

Strenghtening treatment for treated and damaged hair.

- Facilitates drying and prolongs the life of the styling
- With Sunflower extract and Hyaluronic acid, protective and nourishing

# **STRUCTURAL**

#### **MULTI-ACTION HAIR LOTION**

Multi-action hair lotion.

- Has an intense emollient action
- Contrasts split ends leaving hair soft and shiny
- Versatile: it can be used after technical services or mixed with permanent colors, color and bleaching directly on the hair