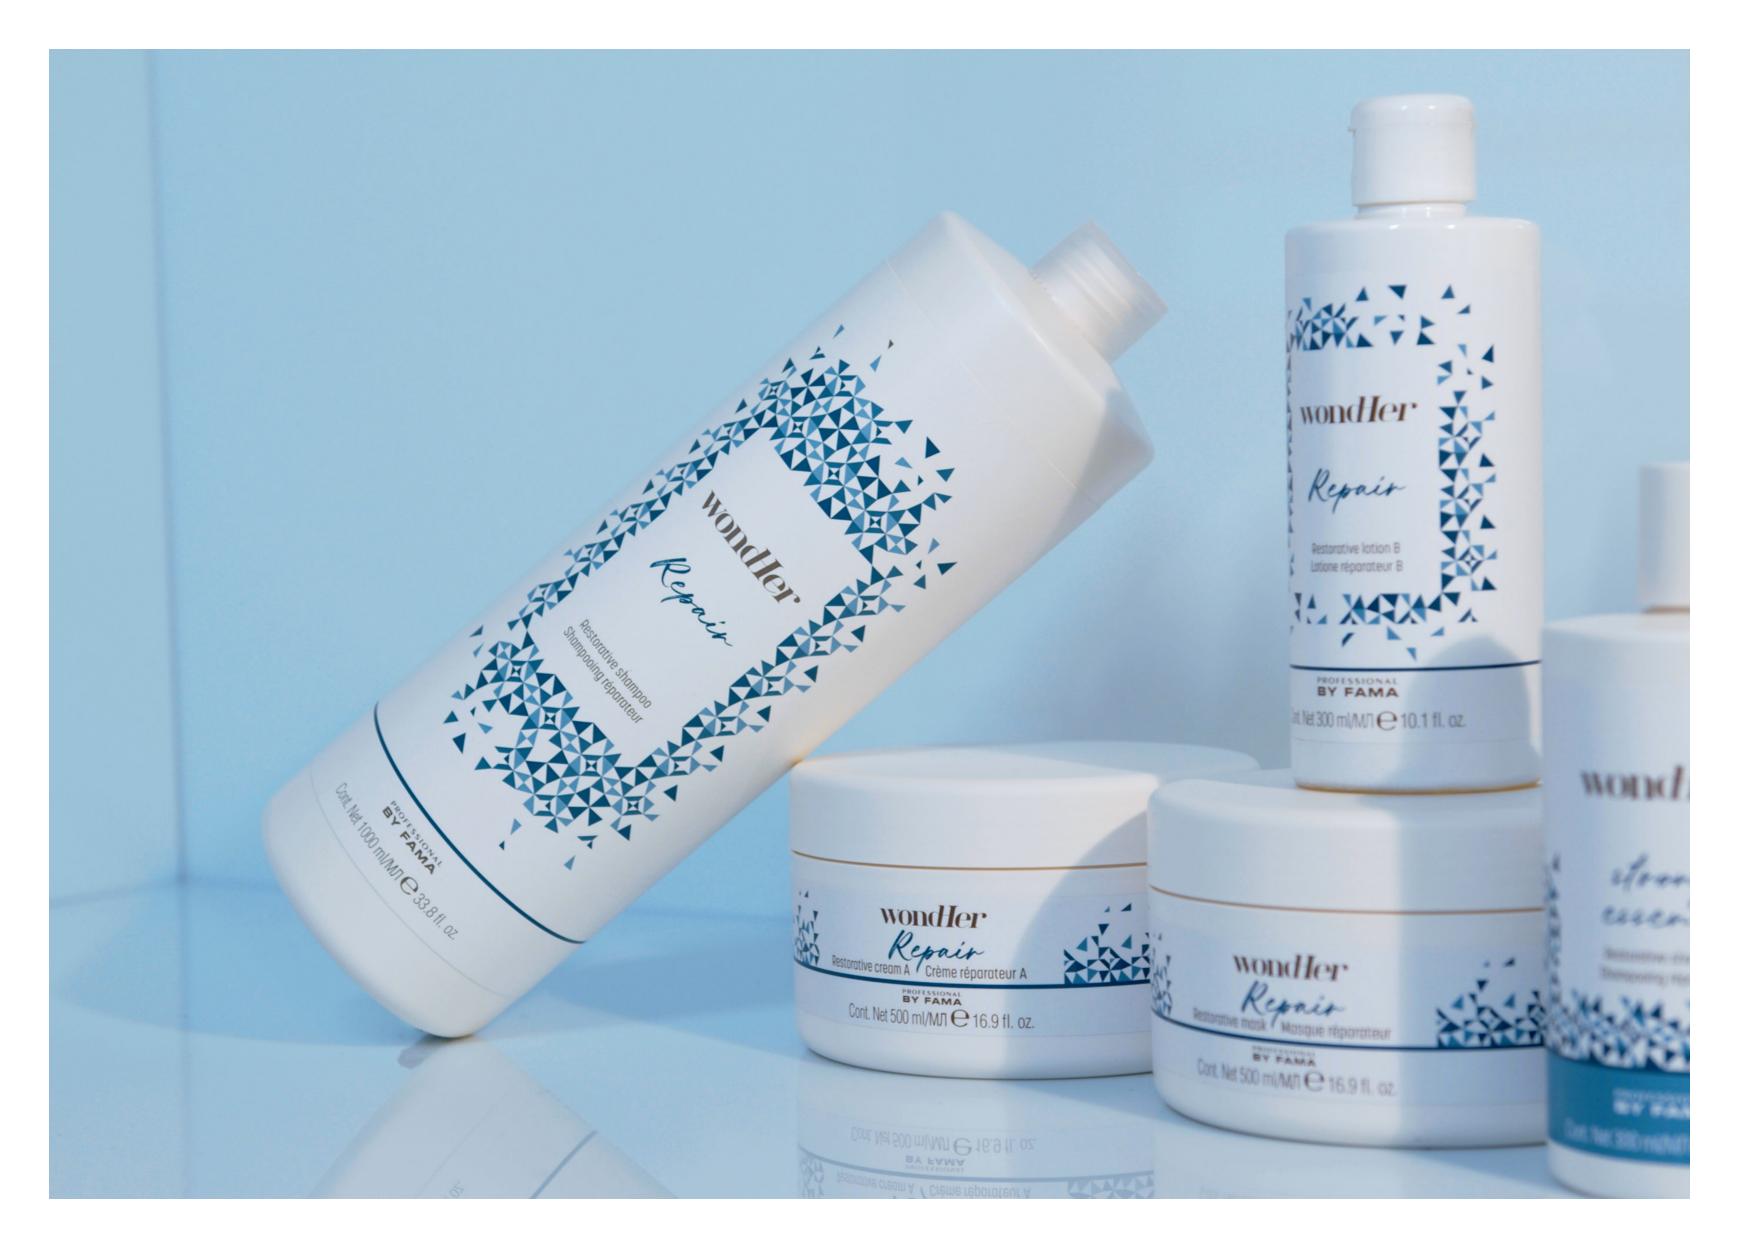

# **REPAIR**

#### **RESTORATIVE SHAMPOO**

Specific shampoo for treated and damaged hair.

- Gently cleanses
- Protects the hair fiber
- Enriched with Keraoil, restructuring

1000 ml bottle

#### **RESTORATIVE MASK**

Cosmetic elixir which, thanks to the acid pH <4, seals the reconstruction treatment in the salon and at home.

- With Keratin, Amino Acids and Argan and Macadamia oils to repair the structure
- Nourishing effect, nourishes the hair
- Protects the hair fiber

### **REPAIR**

#### **RESTORATIVE CREAM A**

Cream with Keratin and Amino Acids to be mixed with Restorative Lotion B for a hair reconstruction treatment.

- Contains thermo-active ingredients that amplify their action with the use of moist heat
- Helps reduce oxidative stress caused by chemical treatments
- Facilitates styling on particularly treated hair

#### **RESTORATIVE LOTION B**

Lotion with moisturizing agents and Argan and Macadamia oils to be mixed with Restorative Cream A for a hair reconstruction treatment.

- The water-soluble oils reach the first cuticular layers without weighing the hair down
- Recreate the lipid film for a barrier effect
- Contains thermo-active ingredients that amplify their action with the use of moist heat
- Facilitates styling on particularly used hair