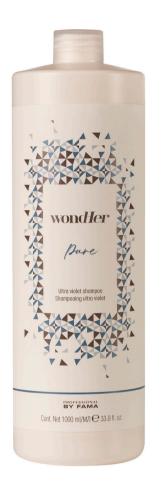

# **PURE**

#### **ULTRA VIOLET SHAMPOO**

Specific shampoo for platinum blonde, white and grey hair.

- Gently cleanses the hair
- Strong neutralizing action
- Protects the hair

1000 ml bottle pH 5.5 - 6

KEEPS THE COLOR INSIDE THE HAIR FIBER

**EXTRA DELICATE ACIDIFYING ACTION** 

MAKE THE HAIR EASIER TO COMB

RICH IN PURPLE PIGMENTS TO NEUTRALIZE WARM TONES INSTANTLY

WITH FERMENTED SUNFLOWER EXTRACT, PROTECTIVE AND NOURISHING

GIVES EXTREME BRIGHTNESS TO THE HAIR