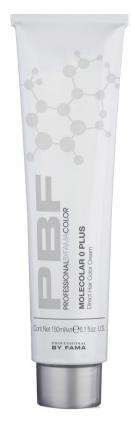

# **MOLECOLAR**

#### **DIRECT HAIR COLOR CREAM**

Direct color in cream without oxydant with high regenerating power.

Cream formula with k-pro and special pigments.

- Strengthens hair cuticle and cortex during the color process
- Enhances and tones the natural colors
- Revives the color without overlays
- Eliminates the yellowing of gray or white hair
- Hides white hair up to 30% without visible regrowth effect

#### 11 NUANCES

180 ml tube