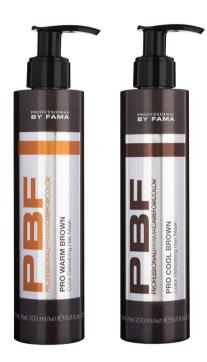

# PRO WARM BROWN PRO COOL BROWN

#### **COLOR REFRESHING HAIR MASK**

Masks with pigments that brighten the brilliance of warm brown (WARM) and cool brown (COOL).

- With UV filters that help protect the color from sunlight
- With Sugar Cane extracts that, thanks to their acid pH, restore the hydrolipidic film barrier
- Without ammonia, without oxidant, with UV filters
- Highly nourishing, for a perfect antistatic control

200 ml bottle