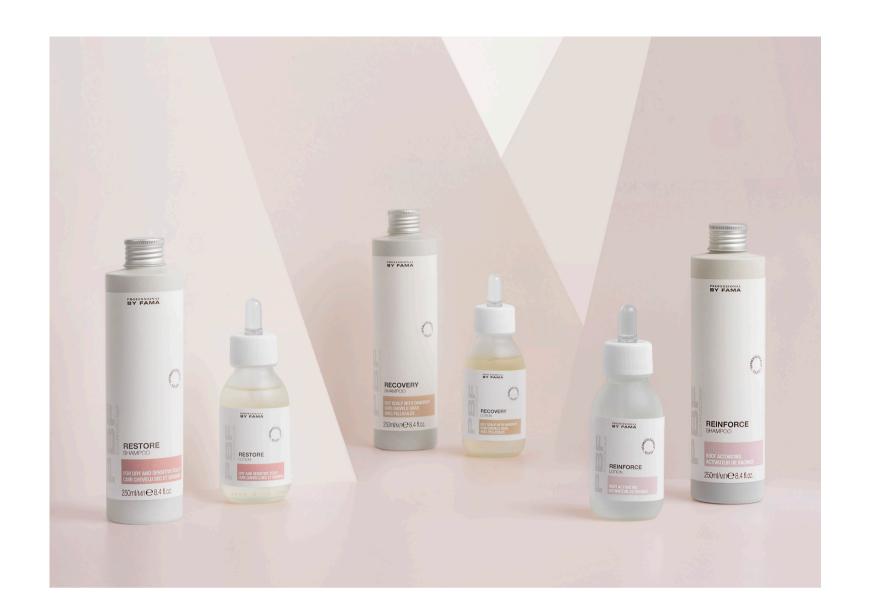

# **RECOVERY**

#### **LOTION**

Lotion with Prebiotic and apple stem cells, specific for oily skin with dandruff.

3 bottles of 95 ml each.

- Helps to reduce the excess of sebum
- Regulates cellular proliferation avoiding the appearance of dandruff
- The Prebiotic promotes the growth of the skin microbiota

CONCENTRATED FORMULA, IDEAL FOR SALON AND HOME USE

# **RESTORE**

#### LOTION

Lotion with Oat extract and Prebiotic, specific for dry and sensitive skin.

# REINFORCE

#### **LOTION**

Lotion with Energy Complex and Prebiotic for fragile hair that tends to thin.

3 bottles of 95 ml each

- Helps to hydrate the scalp
- Ideal to reinforce the natural skin barrier
- The Prebiotic promotes the growth of the skin microbiota

3 bottles of 95 ml each

- Helps improve microcirculation
- Energy Complex stimulates cellular metabolism
- The Prebiotic promotes the growth of the skin microbiota

CONCENTRATED FORMULA, IDEAL FOR SALON AND HOME USE

SOOTHING ACTION ON THE MOST SENSITIVE SKIN

CONCENTRATED FORMULA IDEAL FOR SALON AND HOME USE

FOR WOMEN AND MEN

#### SHAMP00

Shampoo with Prebiotic and apple stem cells, specific for oily scalp with dandruff.

250 ml bottle

- Helps reducing the excess of sebum
- Regulates cellular proliferation avoiding the appearance of dandruff
- The Prebiotic promotes the growth of the skin microbiota

YOU CAN TREAT 2 SKIN ANOMALIES WITH A SINGLE PRODUCT

SPECIFIC FORMULA FOR HOME USE

#### SHAMP00

Shampoo with oat extract and prebiotic, specific for dry and sensitive skin.

- Helps to hydrate the scalp skin
- Ideal to reinforce the natural skin barrier
- The Prebiotic promotes the growth of the skin microbiota

#### SHAMP00

Shampoo with Energy Complex and Prebiotic for fragile hair that tends to thin.

250 ml bottle

- Helps to improve microcirculation
- Energy Complex stimulates cellular metabolism
- The Prebiotic promotes the growth of the skin microbiota

SOOTHING ACTION ON SENSITIVE SKIN

SPECIFIC FORMULA FOR HOME USE

FOR WOMEN AND MEN