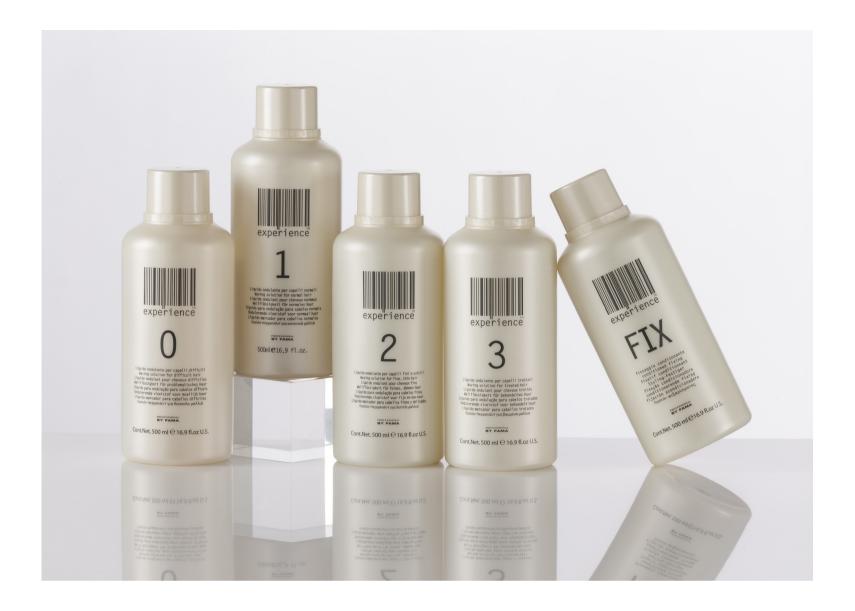

# **EXPERIENCE**

Perm for the creation of perfect curls, with the utmost respect for natural and colored hair.

- With ammonium bicarbonate that reduces the pH keeping it constant throughout the service for a delicate action on the hair
- The undulating liquids guarantee a delicate action for soft and elastic curls
- The fixing is enriched with ceramide A2, which seals the disulfide bonds and strengthens the cohesion between the cuticular layers

500 ml bottle

VOLUME, SUPPORT AND PERMANENT CURLS

SPECIFIC SOLUTIONS FOR EVERY KIND OF HAIR

THE FIBER LOOKS BRIGHTER, SMOOTH AND PROTECTED

CODES

EXPERIENCE 0 Undulating liquid for difficult hair EXPO
EXPERIENCE 1 Undulating liquid for normal hair EXP1
EXPERIENCE 2 Undulating liquid for thin hair EXP2
EXPERIENCE 3 Undulating liquid for treated hair EXP3
EXPERIENCE FIX Conditioning fixer for all hair types EXPFISS